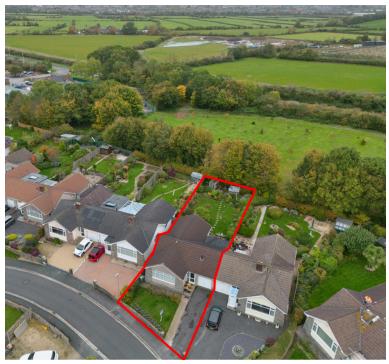

## Rear garden:

A gardeners paradise, this lovely large garden is an abundance of plants, shrubs, flowers, and has a large area of lawn, all backing onto fields