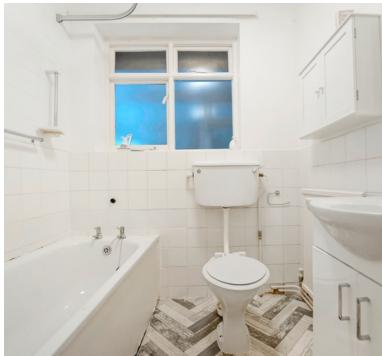

e over 30 years ago, and may not be up to todays standards, the flat roof was replaced in 2013 with a 25 year guarantee.

# Hallway:

Doors to the bedrooms and bathroom

## Bedroom 1:

5.02m x 3.01m (16' 6" x 9' 11")

Double glazed window to the rear, radiator

#### Bedroom 2:

3.13m x 2.63m (10' 3" x 8' 8") Radiator, double glazed window, cupboard

#### **Bedroom 3:**

2.83m x 2.32m (9' 3" x 7' 7")
Radiator, double glazed window, cupboard

### **Bathroom:**

Bath, wash hand basin, WC, window radiator

## Garage and parking

4.98m x 2.44m (16' 4" x 8' 0") The driveway leads to the integral GARAGE which has light and power

## Rear garden:

A gardeners paradise, this lovely large garden is an abundance of plants, shrubs, flowers, and has a large area of lawn, all backing onto fields













#### FLOORPLAN & EPC