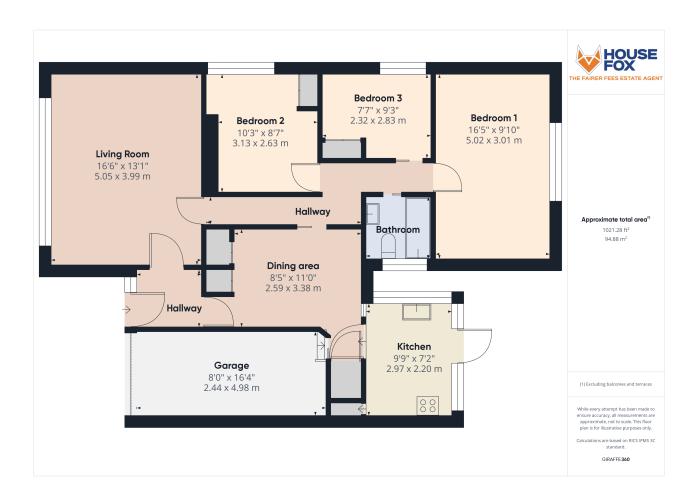

The home comprises 2 hallways, a 16ft living room, dining area, 3 bedrooms, bathroom, kitchen (which is the extension part of the bungalow, this was extended over 30 years ago) plus gas central heating, part double glazed, driveway leading to the integral garage, and a lovely large garden backing onto fields.

## Main front door to the hallway

# Hallway:

Doors to the living room and dining area

# Living room:

5.05m x 3.99m (16' 7" x 13' 1") Double glazed window, radiator, door to the hallway

## Dining area:

3.38m x 2.59m (11' 1" x 8' 6")
Cupboard housing hot water tank, window, sliding door to the hallway, cupboard, radiator, doors to the kitchen and garage

#### Kitchen:

2.97m x 2.20m (9' 9" x 7' 3") Sink unit, floor units, windows, door to the garden...Please note this extension was done over 30 years ago, and may not be up to todays standards, the flat roof was replaced in 2013 with a 25 year guarantee.

# Hallway:

Doors to the bedrooms and bathroom

## Bedroom 1:

5.02m x 3.01m (16' 6" x 9' 11")

Double glazed window to the rear, radiator

#### Bedroom 2:

3.13m x 2.63m (10' 3" x 8' 8") Radiator, double glazed window, cupboard

#### **Bedroom 3:**

2.83m x 2.32m (9' 3" x 7' 7")
Radiator, double glazed window, cupboard

### **Bathroom:**

Bath, wash hand basin, WC, window radiator

## Garage and parking

4.98m x 2.44m (16' 4" x 8' 0") The driveway leads to the integral GARAGE which has light and power

#### FLOORPLAN & EPC