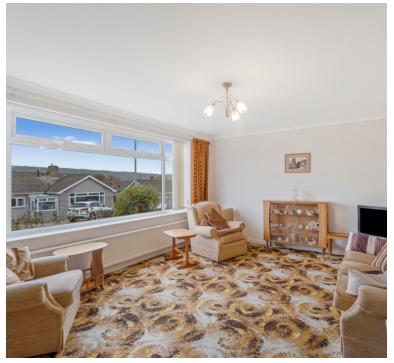

# Living room:

5.05m x 3.99m (16' 7" x 13' 1") Double glazed window, radiator, door to the hallway