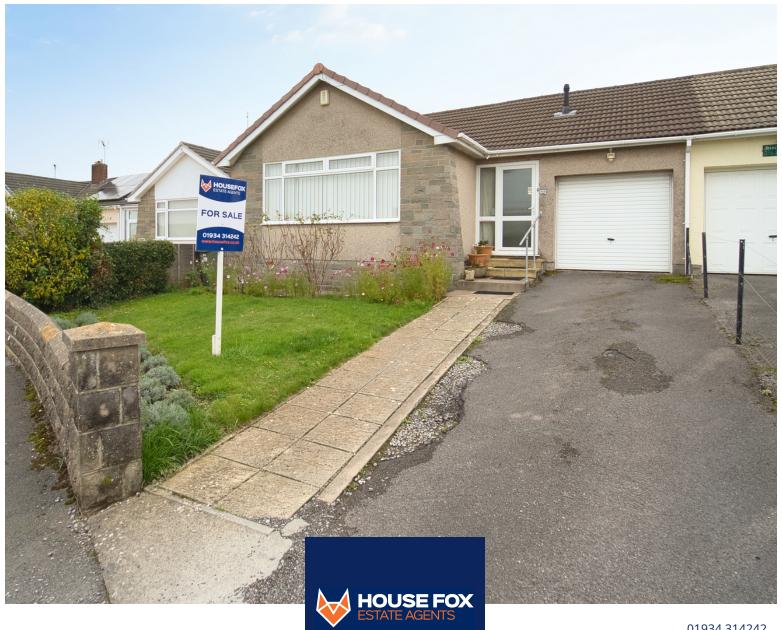

# Beechwood Avenue, Locking, Weston-Super-Mare, Somerset. BS24 8DS

£325,000 Freehold FOR SALE

#### PROPERTY DESCRIPTION

HOUSE FOX ESTATE AGENTS PRESENTS.....A semi-detached bungalow in a highly sought after village location. The bungalow backs onto fields, is offered for sale with no onward chain, and if you love gardening, then this is a must view property.

The home comprises 2 hallways, a 16ft living room, dining area, 3 bedrooms, bathroom, kitchen (which is the extension part of the bungalow, this was extended over 30 years ago) plus gas central heating, part double glazed, driveway leading to the integral garage, and a lovely large garden backing onto fields.

## Garage and parking

4.98m x 2.44m (16' 4" x 8' 0") The driveway leads to the integral GARAGE which has light and power