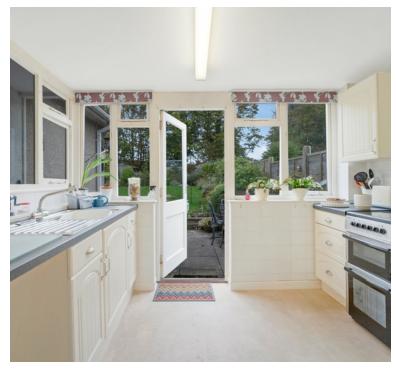

#### Kitchen:

2.97m x 2.20m (9' 9" x 7' 3") Sink unit, floor units, windows, door to the garden...Please note this extension was done over 30 years ago, and may not be up to todays standards, the flat roof was replaced in 2013 with a 25 year guarantee.