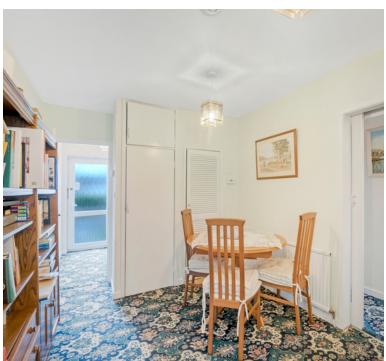

## Dining area:

3.38m x 2.59m (11' 1" x 8' 6")
Cupboard housing hot water tank, window, sliding door to the hallway, cupboard, radiator, doors to the kitchen and garage