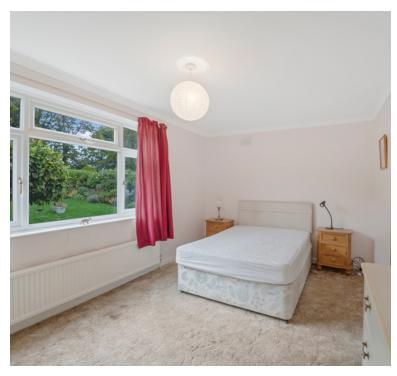

## Bedroom 1:

5.02m x 3.01m (16' 6" x 9' 11")

Double glazed window to the rear, radiator

#### Bedroom 2:

3.13m x 2.63m (10' 3" x 8' 8") Radiator, double glazed window, cupboard

#### **Bedroom 3:**

2.83m x 2.32m (9' 3" x 7' 7")
Radiator, double glazed window, cupboard