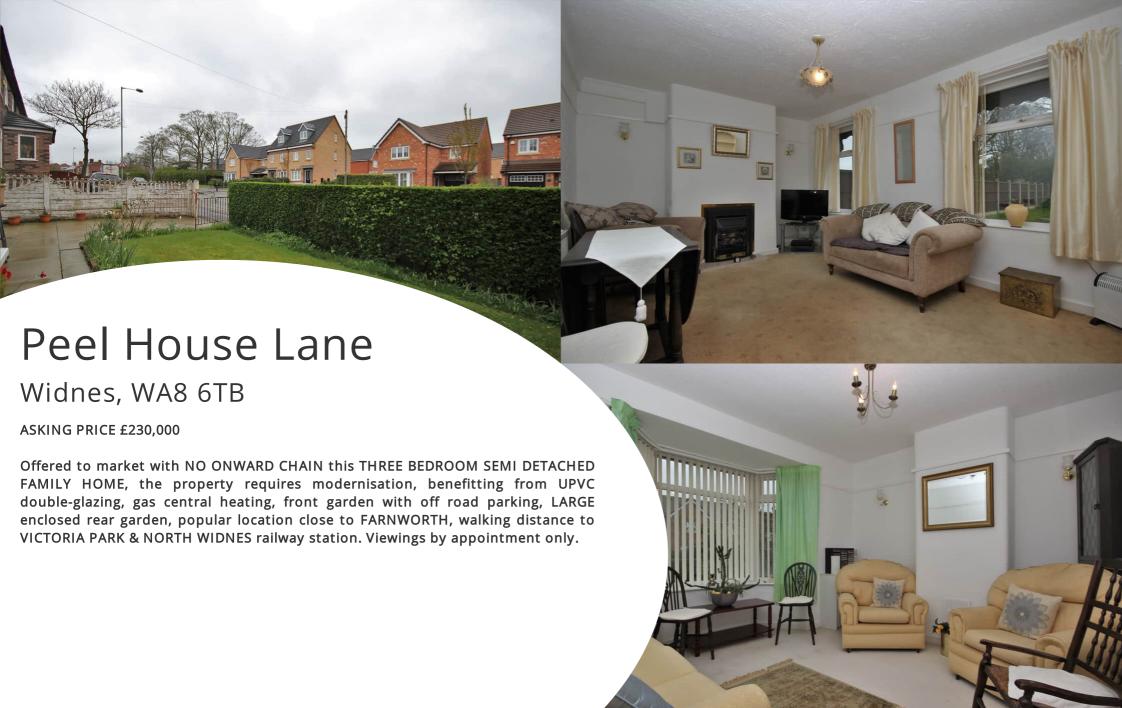

## Lounge

4.87m x 3.31m (16' 0" x 10' 10")

Carpet to floor, ceiling light, two rear aspect UPVC double glazed windows, radiator. Coal effect gas fire, door to kitchen.