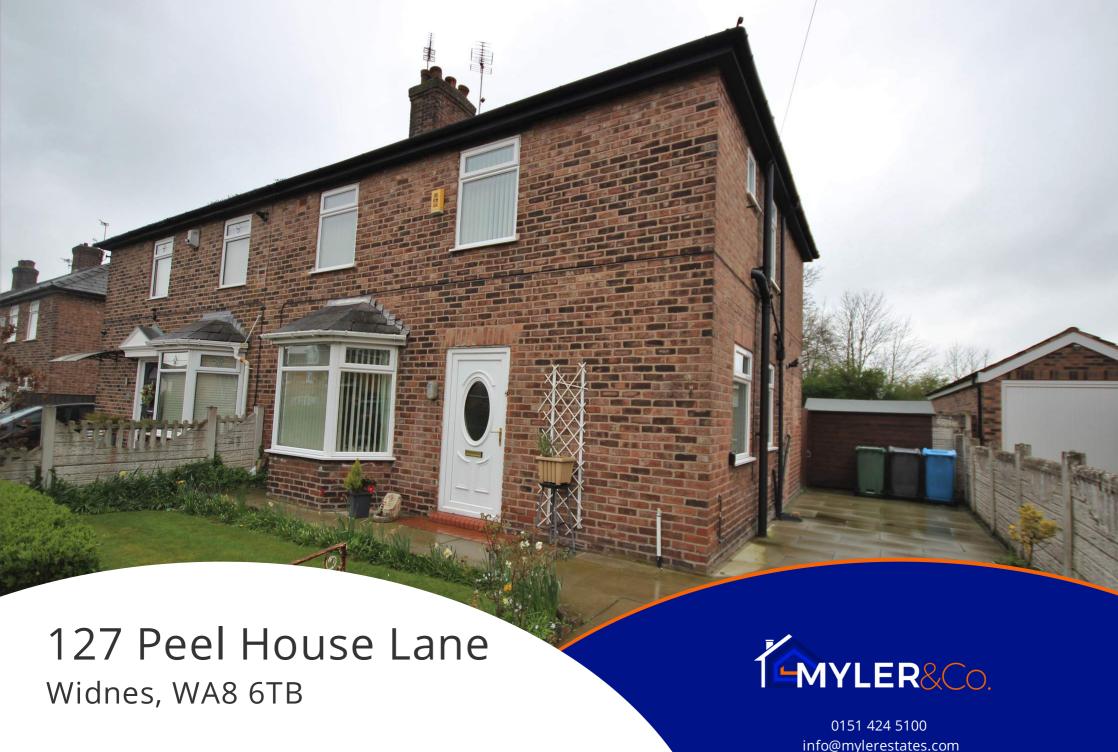

## Front

Double gated access provide space for off road parking. Lawn area with planted borders.