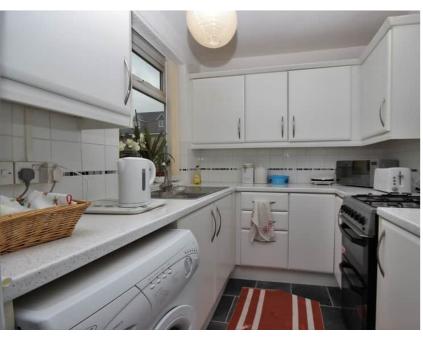

# Kitchen / Breakfast Room

4.78m x 2.11m (15' 8" x 6' 11")

Laminate to floor, Two ceiling lights, radiator, UPVC double glazed window, UPVC double glazed patio doors to rear garden. Kitchen comprises of a range of wall and base units with work surface over, stainless steel sink with mixer tap, gas cooker, space and plumbing for washing machine, fridge freezer. Breakfast bar area.