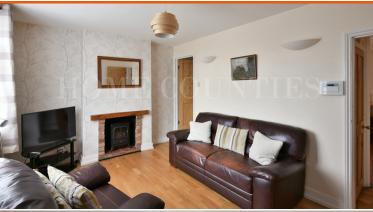

The cottage is in good decorative order throughout and consists of Living room to the front, spacious kitchen diner to the rear, with a mixture of wall and floor units, quarry floor tiles and space for a dining table, to the rear a downstairs guest cloakroom and utility room with access into the garden.