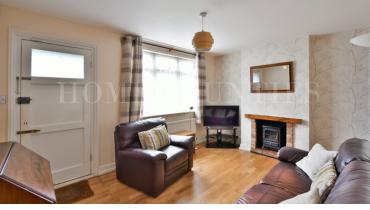

The cottage is in good decorative order throughout and consists of Living room to the front, spacious kitchen diner to the rear, with a mixture of wall and floor units, quarry floor tiles and space for a dining table, to the rear a downstairs guest cloakroom and utility room with access into the garden.