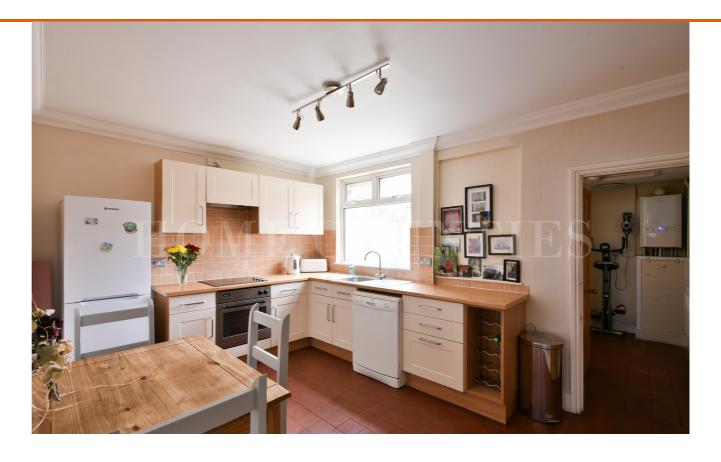

The cottage is in good decorative order throughout and consists of Living room to the front, spacious kitchen diner to the rear, with a mixture of wall and floor units, quarry floor tiles and space for a dining table, to the rear a downstairs guest cloakroom and utility room with access into the garden.