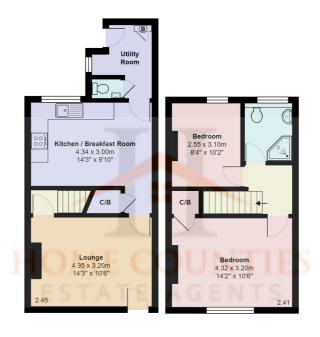

The cottage is in good decorative order throughout and consists of Living room to the front, spacious kitchen diner to the rear, with a mixture of wall and floor units, quarry floor tiles and space for a dining table, to the rear a downstairs guest cloakroom and utility room with access into the garden.

The first floor benefits from a full width bedroom to the front, second bedroom with views over fields and a shower room.

Externally the property benefits from a private courtyard garden to the rear with stunning views over fields and gated access via the side of the property.

## Blackhorse Road, Hertfordshire EN6

 $\label{eq:Total Area: 69.0 m^2 ... 742 ft^2}$  All measurements are approximate and for display purposes only

IMPORTANT: we would like to inform prospective purchasers that these sales particulars have been prepared as a general guide only. A detailed survey has not been carried out, nor the services, appliances and fittings tested. Room sizes should not be relied upon for furnishing purposes and are approximate. If floor plans are included, they are for guidance only and may not be to scale. If there are any important matters likely to affect you decision to but, please conact us before viwing the property.