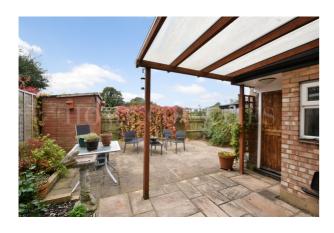

The first floor benefits from a full width bedroom to the front, second bedroom with views over fields and a shower room.

Externally the property benefits from a private courtyard garden to the rear with stunning views over fields and gated access via the side of the property.