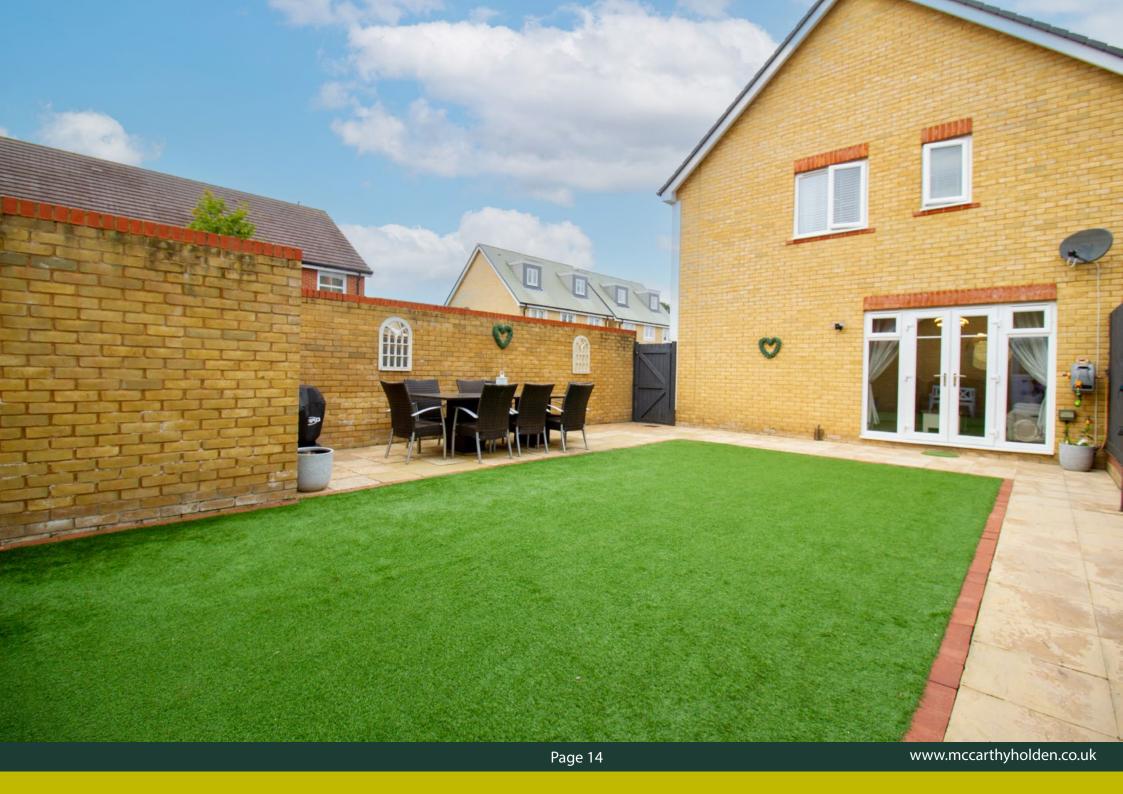

#### Outside

The low-maintenance garden offers a great space for both relaxing and entertaining. The garden is mainly artificial lawn with a patio area. The driveway offers ample parking leading to a garage, providing additional storage.