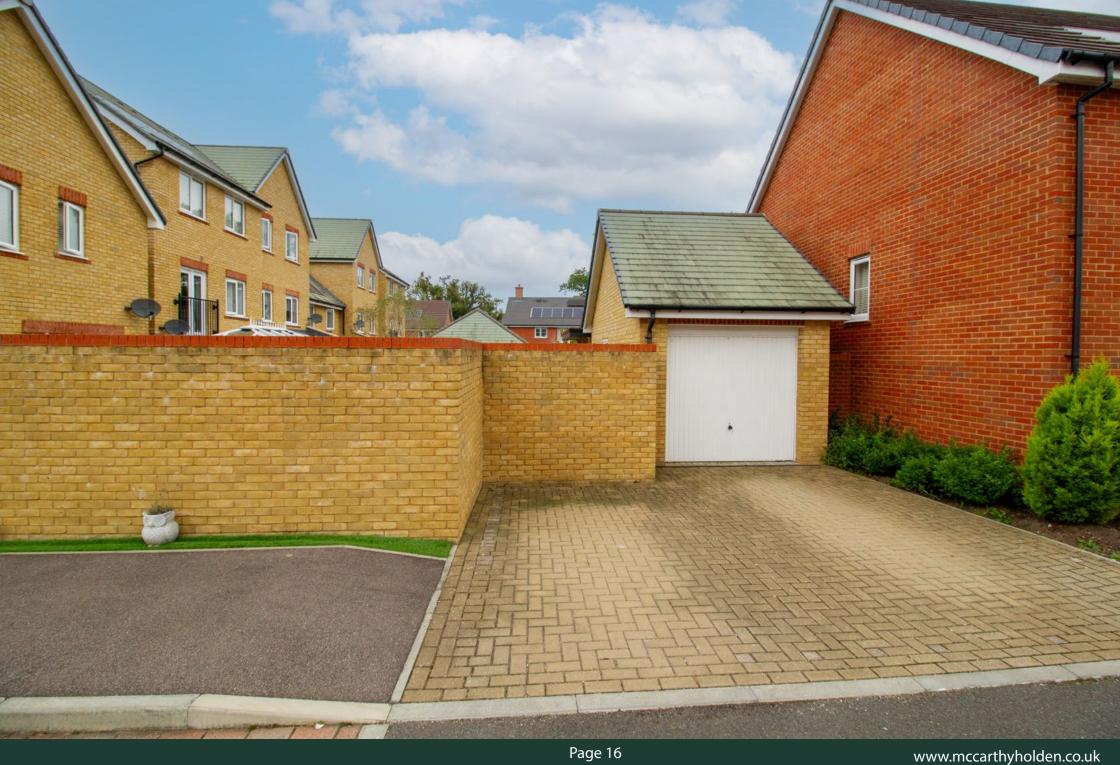

#### Outside

The low-maintenance garden offers a great space for both relaxing and entertaining. The garden is mainly artificial lawn with a patio area. The driveway offers ample parking leading to a garage, providing additional storage.