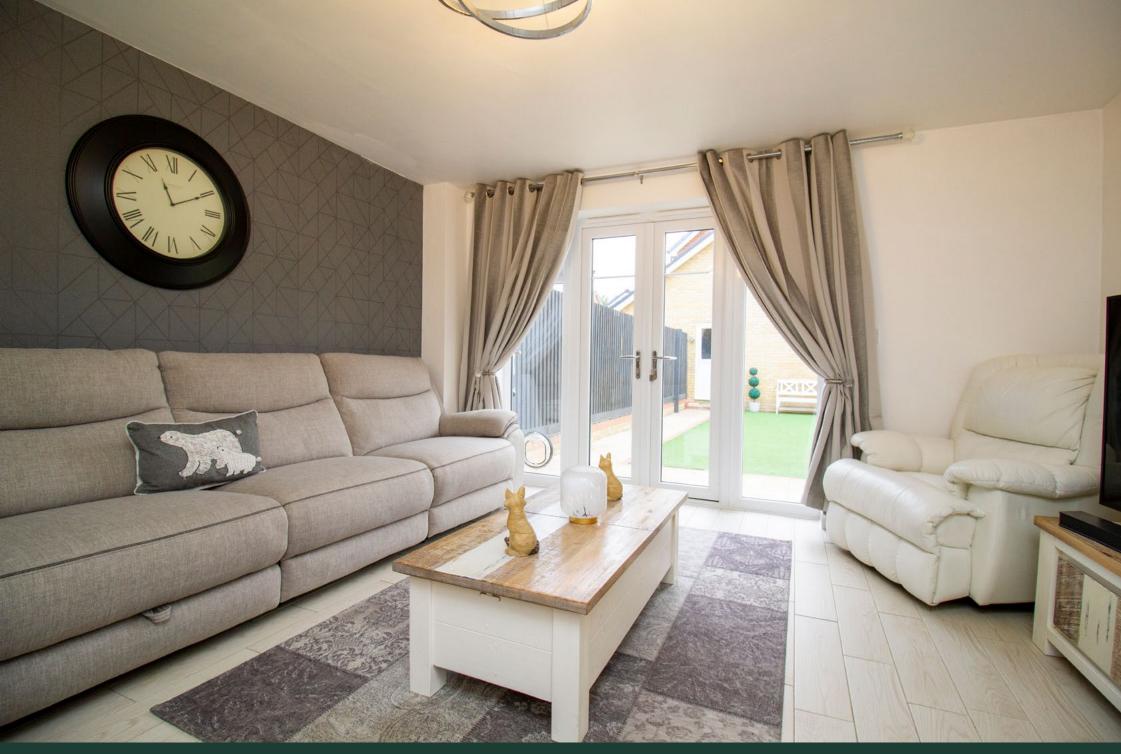

#### **Ground Floor**

Stepping inside, you're greeted by a welcoming entrance hall leading to a bright kitchen/diner. Modern appliances and ample space make it ideal for entertaining. Relax in the living room, bathed in sun light thanks to French doors opening onto the south-westerly facing garden. A dedicated study provides a perfect work-from-home haven, while a cloakroom completes the ground floor.