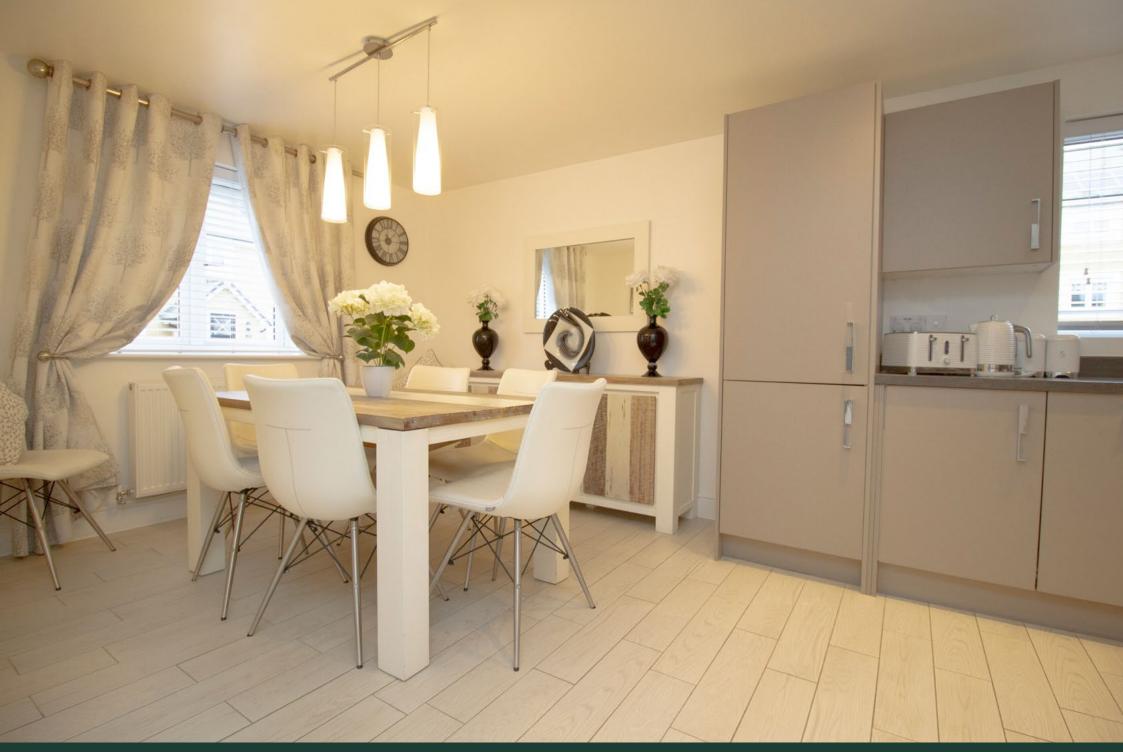

#### **Ground Floor**

Stepping inside, you're greeted by a welcoming entrance hall leading to a bright kitchen/diner. Modern appliances and ample space make it ideal for entertaining. Relax in the living room, bathed in sun light thanks to French doors opening onto the south-westerly facing garden. A dedicated study provides a perfect work-from-home haven, while a cloakroom completes the ground floor.