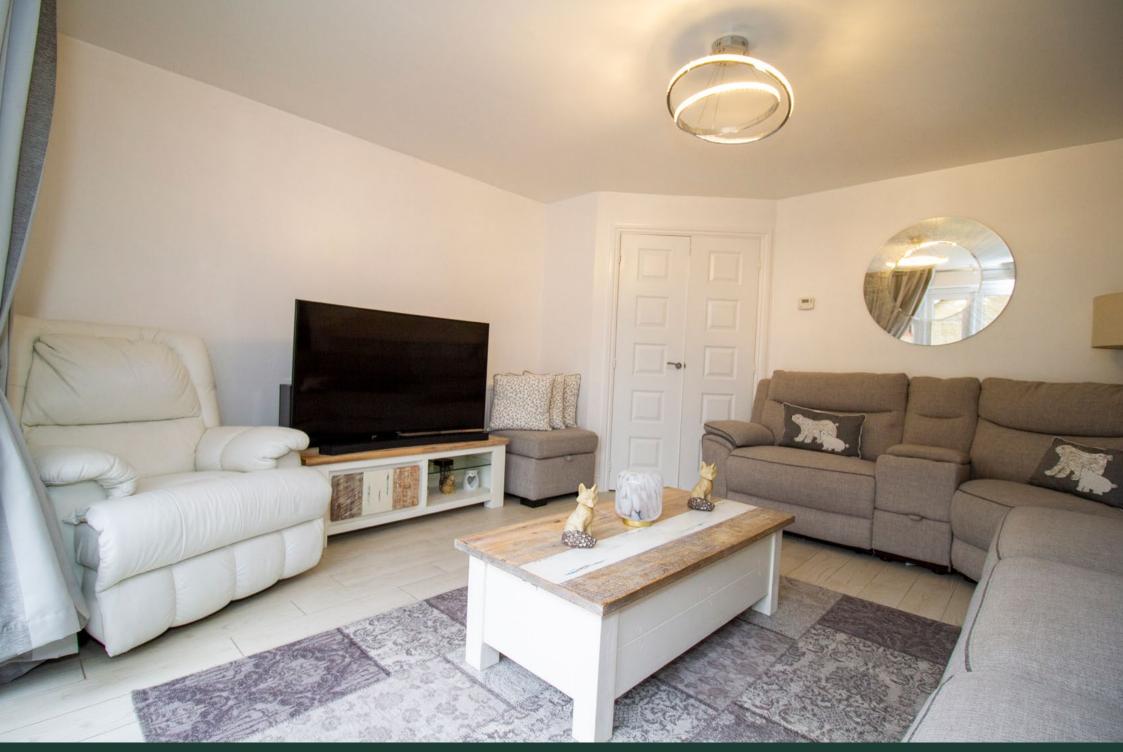

#### **Ground Floor**

Stepping inside, you're greeted by a welcoming entrance hall leading to a bright kitchen/diner. Modern appliances and ample space make it ideal for entertaining. Relax in the living room, bathed in sun light thanks to French doors opening onto the south-westerly facing garden. A dedicated study provides a perfect work-from-home haven, while a cloakroom completes the ground floor.