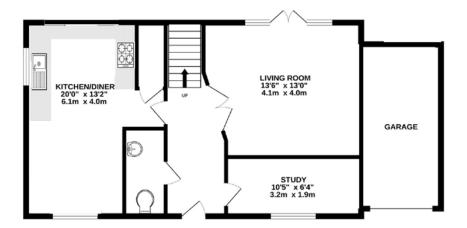

#### **Ground Floor**

Stepping inside, you're greeted by a welcoming entrance hall leading to a bright kitchen/diner. Modern appliances and ample space make it ideal for entertaining. Relax in the living room, bathed in sun light thanks to French doors opening onto the south-westerly facing garden. A dedicated study provides a perfect work-from-home haven, while a cloakroom completes the ground floor.

Whilst every attempt has been made to ensure the accuracy of the floorplan contained here, measurements of doors, windows, rooms and any other items are approximate and no responsibility is taken for any error, omission or mis-statement. This plan is for illustrative purposes only and should be used as such by any prospective purchaser. The services, systems and appliances shown have not been tested and no guarantee as to their operability or efficiency can be given. Made with Metropix ©2022