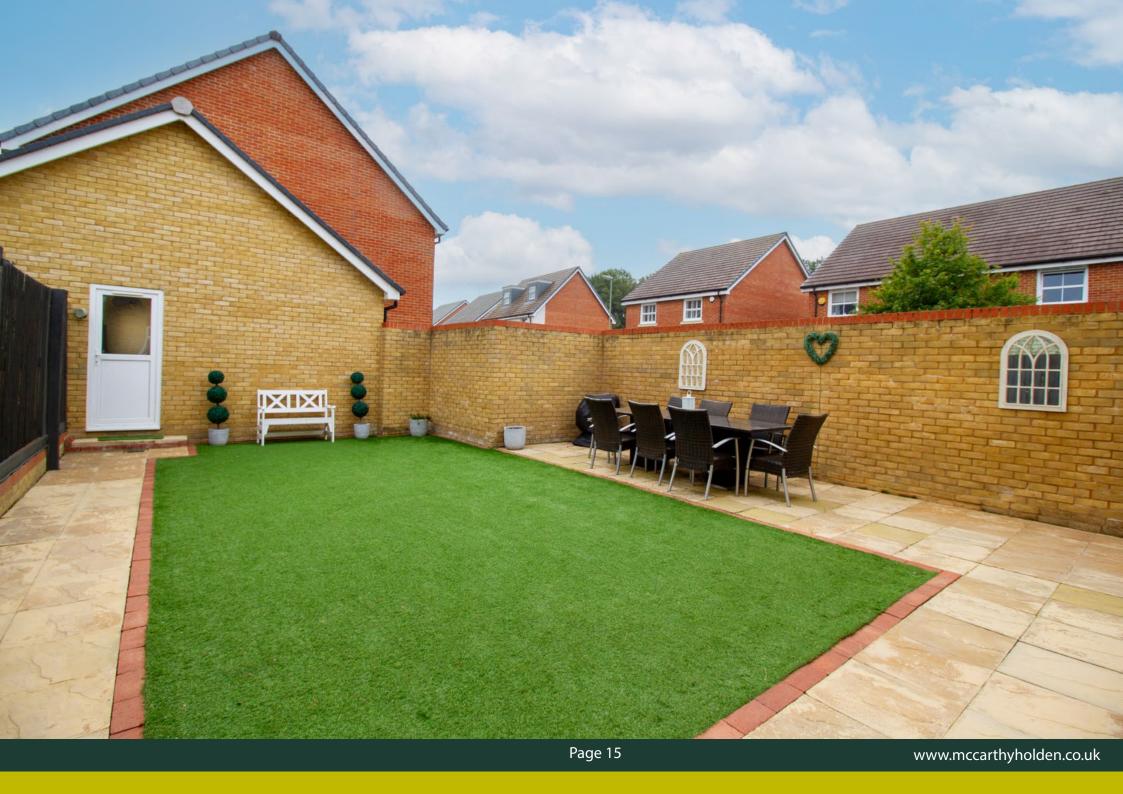

#### Outside

The low-maintenance garden offers a great space for both relaxing and entertaining. The garden is mainly artificial lawn with a patio area. The driveway offers ample parking leading to a garage, providing additional storage.