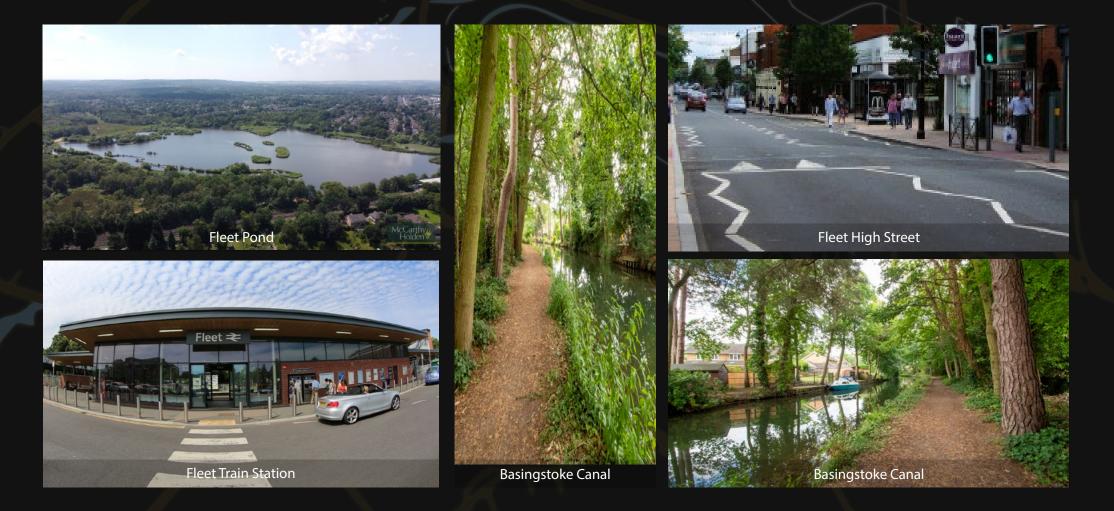

# Places of interest

A selection of photographs showing various locations in and around Fleet are shown below.

Page 18