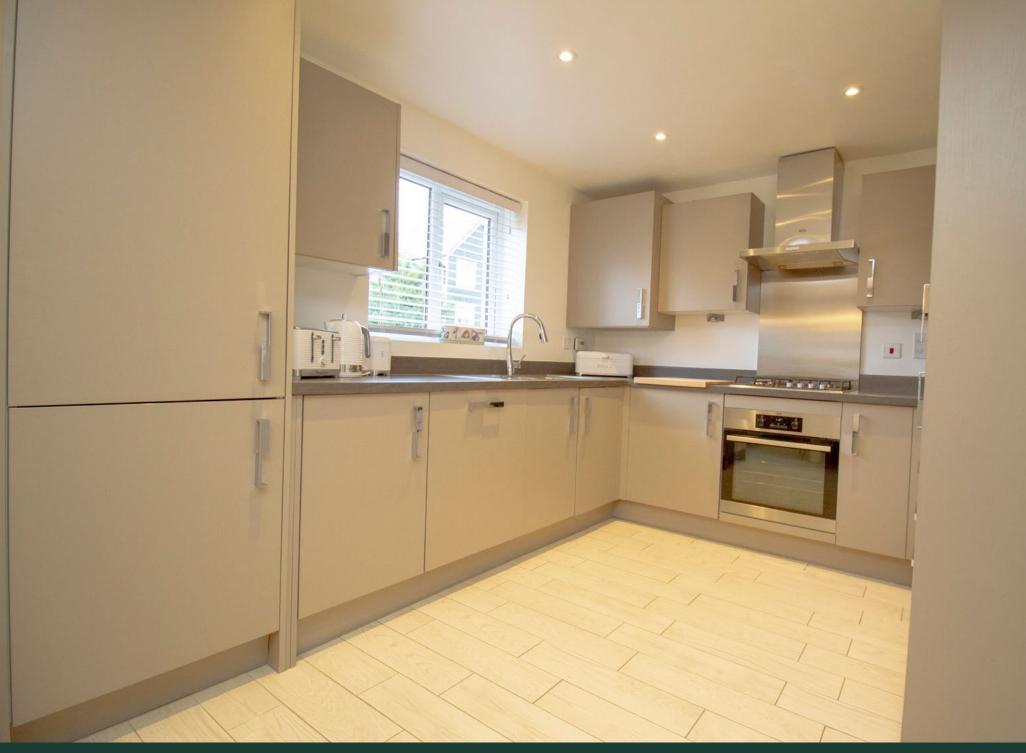

#### **Ground Floor**

Stepping inside, you're greeted by a welcoming entrance hall leading to a bright kitchen/diner. Modern appliances and ample space make it ideal for entertaining. Relax in the living room, bathed in sun light thanks to French doors opening onto the south-westerly facing garden. A dedicated study provides a perfect work-from-home haven, while a cloakroom completes the ground floor.