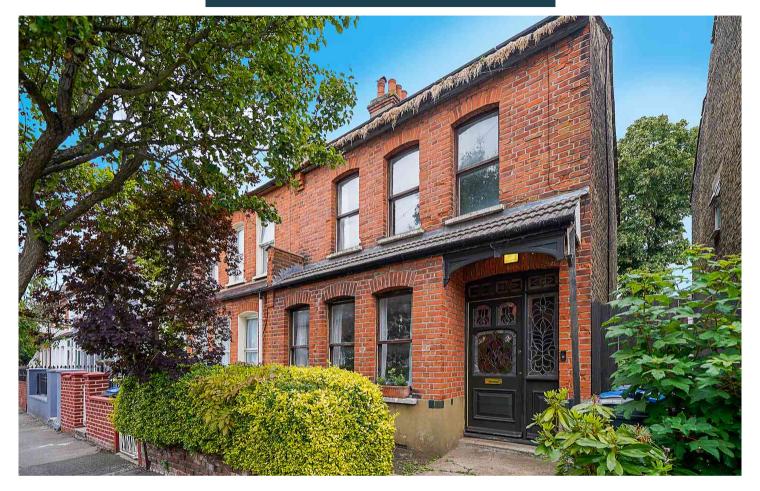

## Truuli

Maplethorpe Road, Thornton Heath, Surrey, CR7 7LZ

£500,000 Freehold

- Stunning Edwardian home
- Fabulous kerb appeal
- End of terrace
- Beautiful features

- Original features in the reception room
- Superb private garden
- 21' Extended contemporary kitchen diner