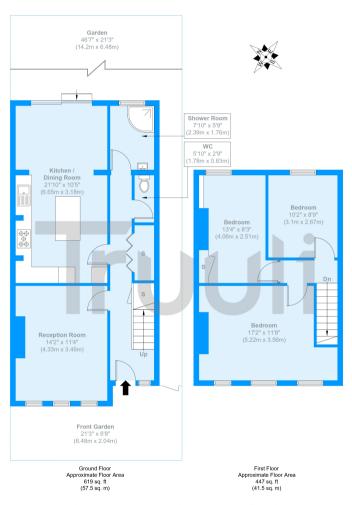

## Maplethorpe Road

Approximate Gross Internal Area = 99 sq m / 1066 sq ft

The Floor plan is not to scale and measurements and areas shown are approximate and therefore should be used for illustrative purposes only. The plan has been prepared in accordance with the RICS code of Measuring Practice and whilst we have confidence in the information produced it must not be relied on. Maximum lengths and widths are represented on the floor plan. If there is any aspect of particular importance, you should carry out or commission your own inspection of the property.