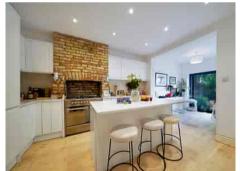

A lot of work and love has gone into this home over the past few years; a new kitchen with island and granite worktops, engineered oak flooring across the ground floor, fencing and many other touches!