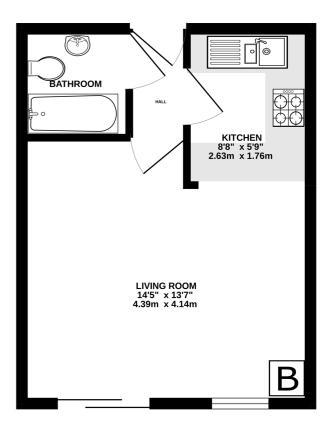

## **Description**

Great Price and great investment!

Priced to sell and with the bonus of being sold with no chain, this would be a great buy for investors or anyone looking for a residence with amenities on the doorstep. This second floor studio flat is well presented with a Juliette balcony facing the front aspect of the building allowing natural light in. In addition, there is an entrance hall, kitchen and bathroom. The living / bedroom area is carpeted and has a cupboard housing the boiler. Central location to walk into Chatham town centre with its mainline railway station and high speed links to London. To the rear is resident parking facilities. Call Greyfox to book an appointment today.

#### SECOND FLOOR 284 sq.ft. (26.4 sq.m.) approx.

TOTAL FLOOR AREA: 284 sq.ft. (26.4 sq.m.) approx.

Whilst every altering has been hade to ensure the accuracy of the Biosphar contained here, measurements of disors, windows, nows and largificial forms are approximate and no responsibility is taken for any error, or most windows, now and largificial forms are approximate and no responsibility is taken for any error, or most windows and propriets of the propriets of the propriets purchaser. The services, systems and applicances shown have not been tested and no guarantee as to their operability or efficiency can be given to the propriets of the