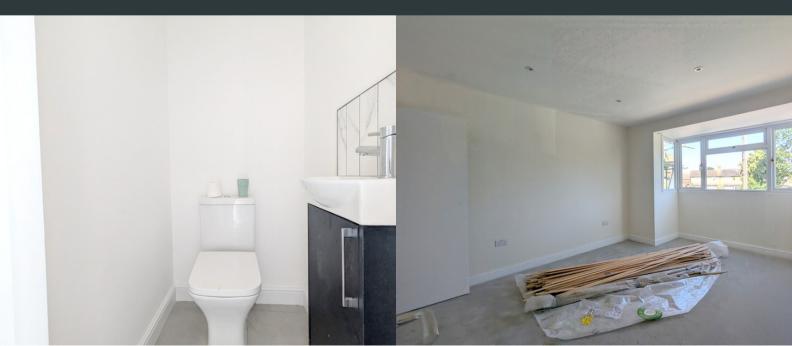

# Downstairs WC

Low level WC, pedestal wash basin and tiled floor.

# Bedroom One

Front aspect double glazed windows, built in wardrobe, carpeted flooring and wall mounted double radiator.

# Bedroom Two

Rear aspect double glazed windows, built in wardrobe, carpeted flooring and wall mounted radiator.

### **Bedroom Three**

Front aspect double glazed windows, carpeted flooring and wall mounted radiator.