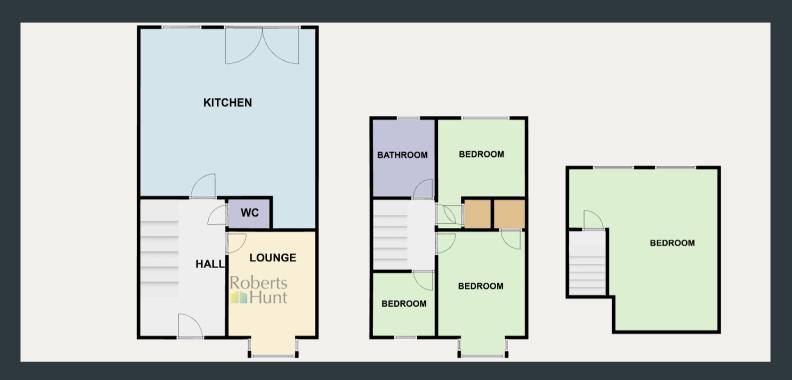

# 12 Benedict Drive, Bedfont. TW14 8JL

- Entrance Hall
- Spacious Living Room
- Modern Kitchen/ Diner
- Private Driveway for 4 Cars
- Large Rear Garden

- Downstairs WC
- Modern Shower Room
- Four Good Sized Bedrooms
- Private Driveway
- HIGHLY RECOMMENDED

# **Entrance Hall**

Approached via a front aspect UPVC door, laminate flooring, carpeted stairs and under stair storage cupboard. Wall mounted radiator and wooden door to;

# Kitchen/ Diner

Dual rear aspect double glazed windows and door to garden. A modern range of eye and base level units with integrated combi boiler, drainage sink, oven, grill, electric hob, extractor fan, dishwasher and washing machine as well as space for dining table, chairs, fridge. freezer and dryer. Tiled flooring and walls.

# Downstairs WC

Low level WC, pedestal wash basin and tiled floor.

# First Floor Landing

Carpeted flooring, loft hatch, doors to all rooms and stairs to loft room.

# Bedroom One

Front aspect double glazed windows, built in wardrobe, carpeted flooring and wall mounted double radiator.

# Bedroom Two

Rear aspect double glazed windows, built in wardrobe, carpeted flooring and wall mounted radiator.

### **Bedroom Three**

Front aspect double glazed windows, carpeted flooring and wall mounted radiator.

# Bathroom

Rear aspect double glazed windows with frosted glass, corner rainfall shower, pedestal wash basin, low level WC, heated towel rail, tiled flooring and walls.

# Loft Bedroom

Dual rear aspect double glazed windows, carpeted flooring and wall mounted radiator.