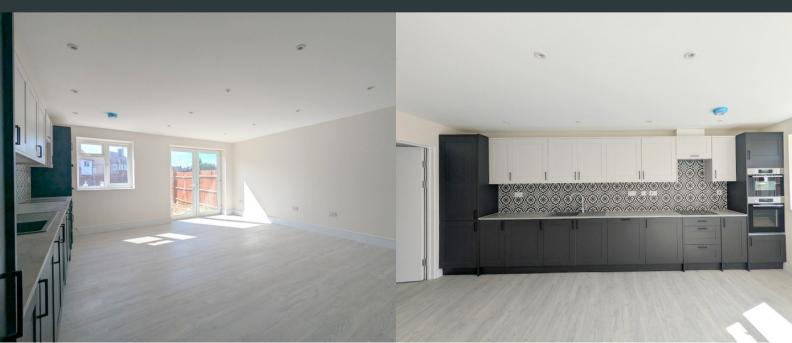

# Living Room

Front aspect double glazed bay windows and rear aspect sliding doors to garden. Laminate flooring and two wall mounted double radiators.

# Kitchen/ Diner

Dual rear aspect double glazed windows and door to garden. A modern range of eye and base level units with integrated combi boiler, drainage sink, oven, grill, electric hob, extractor fan, dishwasher and washing machine as well as space for dining table, chairs, fridge. freezer and dryer. Tiled flooring and walls.