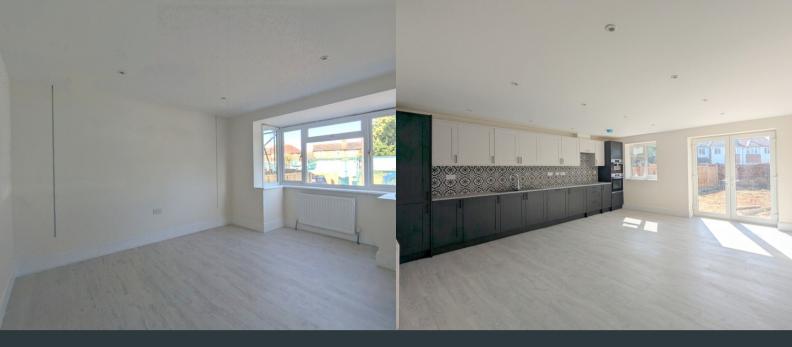

# Living Room

Front aspect double glazed bay windows and rear aspect sliding doors to garden. Laminate flooring and two wall mounted double radiators.

# Kitchen/ Diner

Dual rear aspect double glazed windows and door to garden. A modern range of eye and base level units with integrated combi boiler, drainage sink, oven, grill, electric hob, extractor fan, dishwasher and washing machine as well as space for dining table, chairs, fridge. freezer and dryer. Tiled flooring and walls.