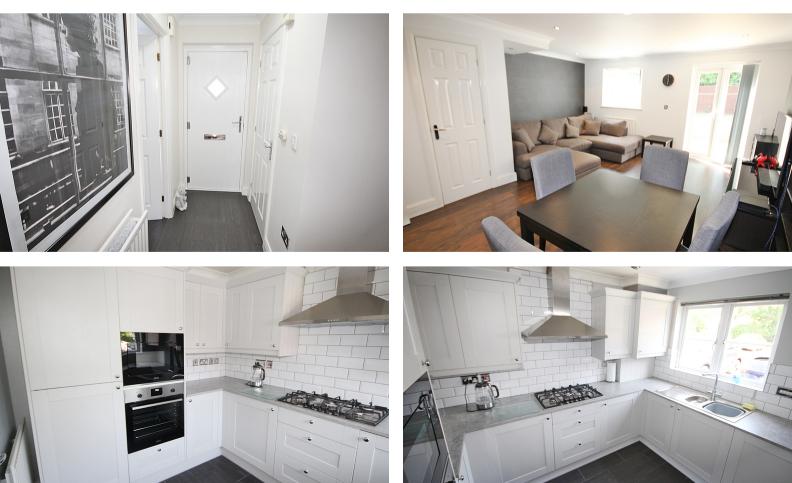

Ashtons have available to let this superb three bedroom property, located on a popular development in a sought after area of Winwick, Warrington. The property in brief comprises of an entrance hallway, Modern Kitchen with shaker style cupboards and subway tiles, a large open plan living and dining room with patio doors to the garden and a downstairs W.C. Upstairs houses three generous bedrooms, the master benefits from built in wardrobes and an en-suite shower room, there is also a family bathroom. Externally, the property benefits from one allocated parking space to the front of the property and a good size rear garden. The property is offered on a furnished basis which can be discussed further at viewings.