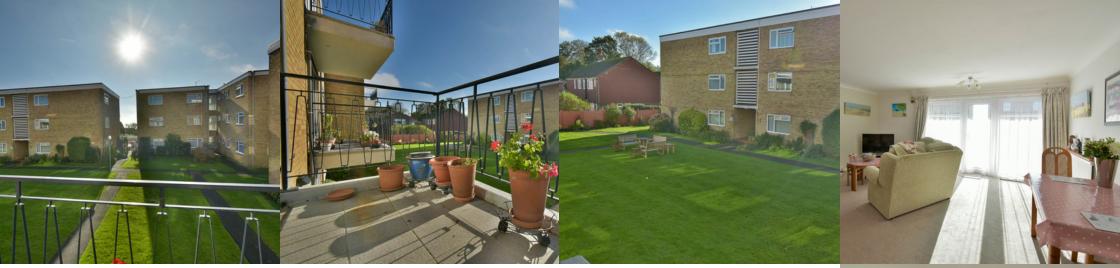

# Sitting Room

16' 8" x 14' 7" (5.08m x 4.45m) A south facing room with double glazed window and door leading onto the private sun balcony, TV point, radiators, feature fireplace with electric fire.

## Outside

The property enjoys the use of communal gardens and there is a garage located en-bloc.