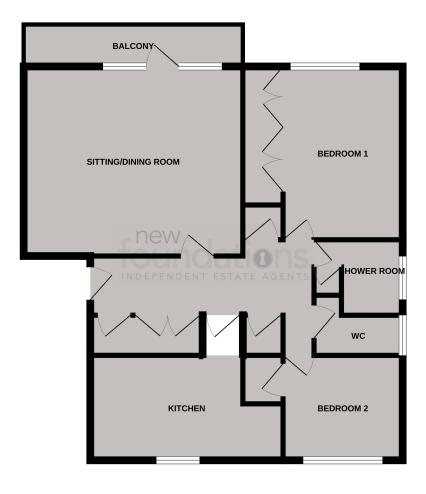

## ROOM DESCRIPTIONS

#### Entrance

Accessed via communal front door with entry phone system, stairs to first floor communal landing.

Private front door to entrance hall with entry phone handset, single built-in storage cupboard, double built-in airing cupboard housing hot and cold water tanks, radiator, further single storage cupboards.

# Sitting Room

16' 8" x 14' 7" (5.08m x 4.45m) A south facing room with double glazed window and door leading onto the private sun balcony, TV point, radiators, feature fireplace with electric fire.

#### Kitchen

9' 5" x 9' 0" (2.87m x 2.74m) Double glazed window with outlook to the front of the property, single drainer sink unit with mixer tap and cupboard under, range of working surfaces with cupboards and drawers below, appliance spaces, plumbing for washing machine, wall-mounted cupboards, radiator, wall mounted gas boiler, serving hatch and part tiled walls.

# **Bedroom One**

13' 4" x 12' 1" (4.06m x 3.68m) A south facing room with double glazed window with radiator, two large built in wardrobes.

#### **Bedroom Two**

 $12' \ 4'' \ x \ 8' \ 0'' \ (3.76m \ x \ 2.44m)$  Double glazed window overlooking the front of the property, radiator.

### Shower Room

Double glazed frosted window, corner shower cubicle with glass screen and independent electric shower, built-in shelved storage cupboard, pedestal wash basin, part tiled walls.

# Separate WC

With low level, WC, frosted double glazed window, wash hand basin.

## **GROUND FLOOR**

Whilst every attempt has been made to ensure the accuracy of the floorplan contained here, measurements of doors, windows, rooms and any other items are approximate and no responsibility is taken for any entire, prospective purchaser. The services, systems and appliances shown have not been tested and no guarantee as to their operability or efficiency can be given.