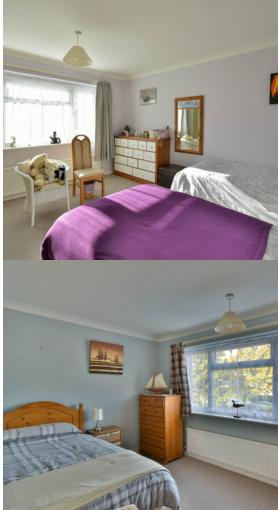

# **Bedroom One**

13' 4" x 12' 1" (4.06m x 3.68m) A south facing room with double glazed window with radiator, two large built in wardrobes.

#### **Bedroom Two**

 $12' \ 4'' \ x \ 8' \ 0'' \ (3.76m \ x \ 2.44m)$  Double glazed window overlooking the front of the property, radiator.