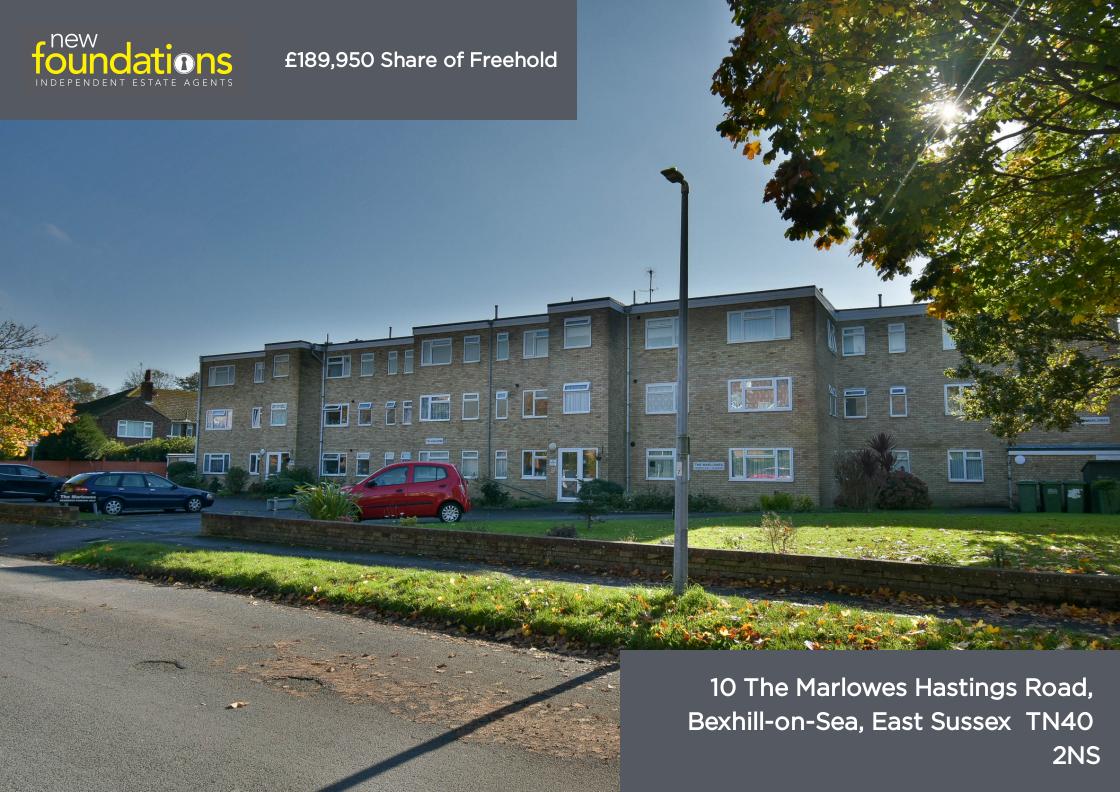

# PROPERTY DESCRIPTION

A two bedroom purpose built first floor flat situated in this popular development. The accommodation comprises; entrance hall, south facing sitting room with access to private sun balcony, fitted kitchen, shower room and separate WC. Outside there is a garage and well kept communal gardens. The property is also to be sold with a share of freehold. EPC - C

# **FEATURES**

- Two Bedroom First Floor Flat
- Purpose Built
- Less Than A Mile From Bexhill Town Centre, Seafront & Train Station
- Lounge With Sea Views
- Garage

- Share Of Freehold
- South Facing Balcony
- Shower Room & Separate WC
- Gas Fired Central Heating
- Council Tax Band B