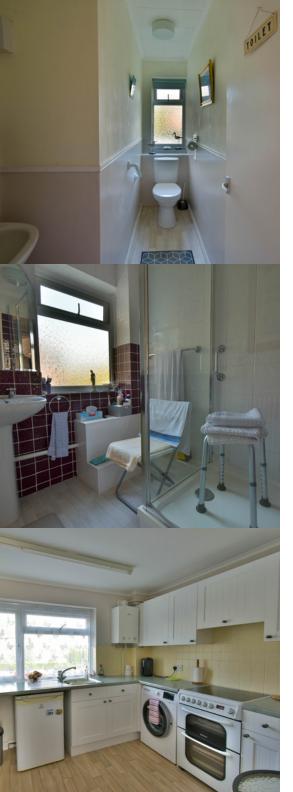

#### Kitchen

9' 5" x 9' 0" (2.87m x 2.74m) Double glazed window with outlook to the front of the property, single drainer sink unit with mixer tap and cupboard under, range of working surfaces with cupboards and drawers below, appliance spaces, plumbing for washing machine, wall-mounted cupboards, radiator, wall mounted gas boiler, serving hatch and part tiled walls.

### Shower Room

Double glazed frosted window, corner shower cubicle with glass screen and independent electric shower, built-in shelved storage cupboard, pedestal wash basin, part tiled walls.

# Separate WC

With low level, WC, frosted double glazed window, wash hand basin.