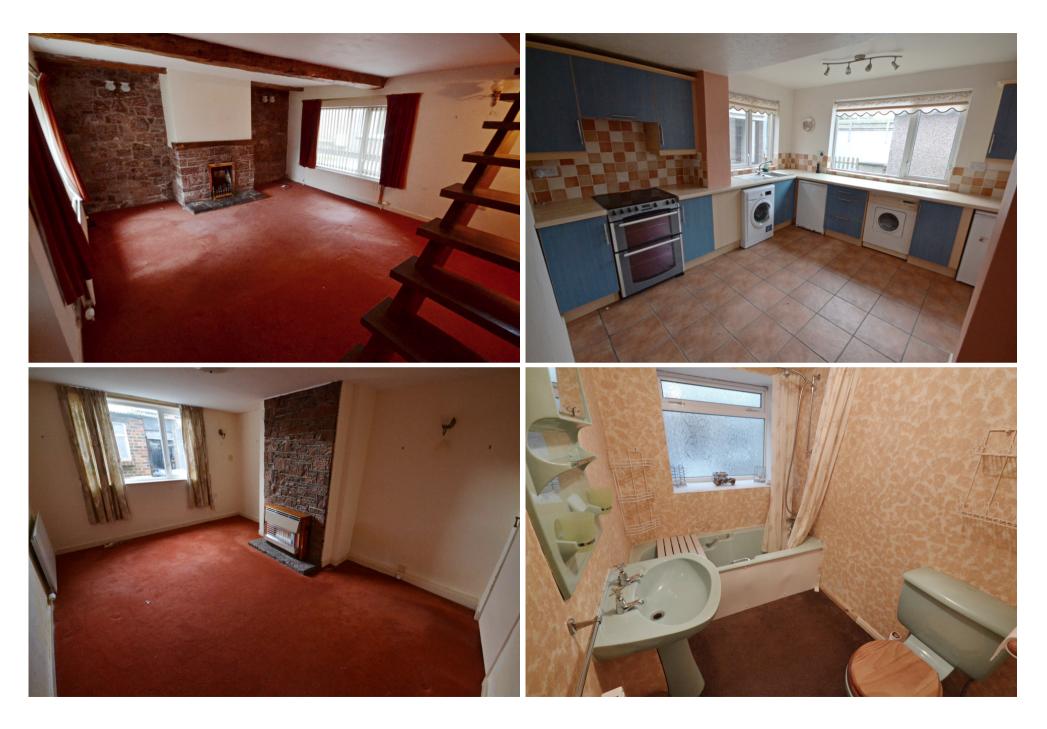

### ENTRANCE HALL

A PVC door leads into hall with doors to rooms, radiator

#### KITCHEN

A double aspect room with double glazed windows to side and rear, range of base and wall mounted units with worktops, single drainer sink unit, tiled splashbacks, space for washing machine, tumble dryer, fridge and freezer, fitted electric cooker and extractor, part double glazed door to side, radiator, space for table and chairs, tiled flooring

### GROUND FLOOR BATHROOM

Double glazed window to side, panel bath with shower attachment, pedestal hand wash basin, low level WC. Radiator

### DINING ROOM

Double glazed window to rear, stone chimney breast, radiator, space for table and chairs, door to living room

#### LIVING ROOM

A double aspect room with double glazed windows to either side, two double radiators, open tread stairs to first floor, fireplace with gas living flame style fire, feature stone wall, ceiling beam