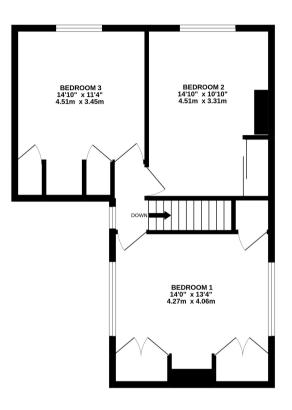

Doors to rooms, double glazed window to side, access to loft space

#### **BEDROOM 1**

Another double aspect room with double glazed windows to either side, two double wardrobes, double radiator, ceiling beam, cupboard over stairs

### **BEDROOM 2**

Double glazed window to rear, radiator, built in airing cupboard with sliding doors

# **BEDROOM 3**

A further double bedroom with double glazed window to rear, double radiator, two built in wardrobes

TOTAL FLOOR AREA: 1153 sq.ft. (107.1 sq.m.) approx. Whist every attempt has been made to ensure the accuracy of the floorplan contained here, measurements of doors, windows, tooms and any other items are approximate and no responsibility is taken for any error, omission or mis-statement. This plan is for illustrative purposes only and should be used as such by any prospective purchaser. The services, systems and appliances shown have not been tested and no guarantee as to their operability or efficiency can be given. Made with Metropix #2022