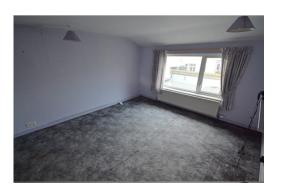

#### **BEDROOM 1**

Another double aspect room with double glazed windows to either side, two double wardrobes, double radiator, ceiling beam, cupboard over stairs

### **BEDROOM 2**

Double glazed window to rear, radiator, built in airing cupboard with sliding doors

# **BEDROOM 3**

A further double bedroom with double glazed window to rear, double radiator, two built in wardrobes