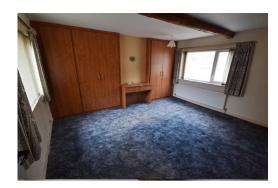

#### **BEDROOM 1**

Another double aspect room with double glazed windows to either side, two double wardrobes, double radiator, ceiling beam, cupboard over stairs

### **BEDROOM 2**

Double glazed window to rear, radiator, built in airing cupboard with sliding doors

# **BEDROOM 3**

A further double bedroom with double glazed window to rear, double radiator, two built in wardrobes