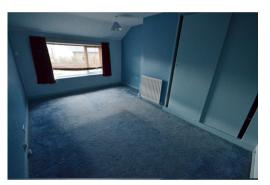

#### **BEDROOM 1**

Another double aspect room with double glazed windows to either side, two double wardrobes, double radiator, ceiling beam, cupboard over stairs

### **BEDROOM 2**

Double glazed window to rear, radiator, built in airing cupboard with sliding doors

# **BEDROOM 3**

A further double bedroom with double glazed window to rear, double radiator, two built in wardrobes