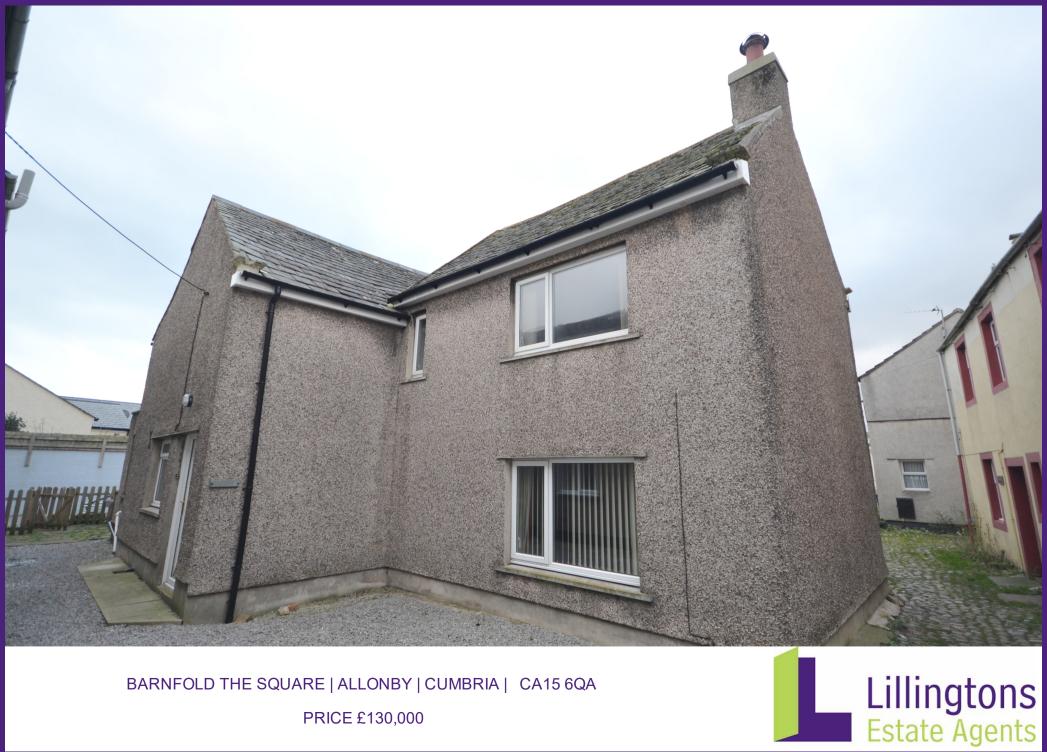

BARNFOLD THE SQUARE | ALLONBY | CUMBRIA | CA15 6QA

PRICE £130,000

### SUMMARY

Nestled in a protected position in the coastal village of Allonby near Maryport, this deceptively spacious extended semi detached cottage will make a great home, or 'lock up and leave'. Ready for some upgrading, the accommodation includes an entrance hall, fitted kitchen, separate dining room, ground floor bathroom and a generous double aspect living room with beams. To the first floor there are three double bedrooms, while externally there is a useful storehouse and low maintenance gravelled area. Use this as your home or bolt-hole and watch those legendary sunsets from the sandy beach!...