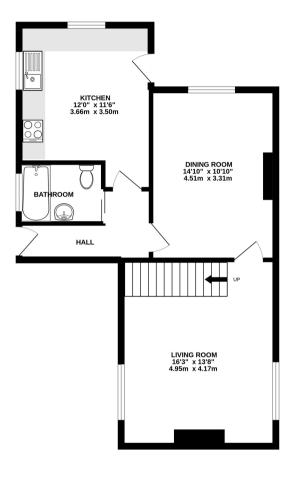

### ENTRANCE HALL

A PVC door leads into hall with doors to rooms, radiator

#### KITCHEN

A double aspect room with double glazed windows to side and rear, range of base and wall mounted units with worktops, single drainer sink unit, tiled splashbacks, space for washing machine, tumble dryer, fridge and freezer, fitted electric cooker and extractor, part double glazed door to side, radiator, space for table and chairs, tiled flooring

### GROUND FLOOR BATHROOM

Double glazed window to side, panel bath with shower attachment, pedestal hand wash basin, low level WC. Radiator

### DINING ROOM

Double glazed window to rear, stone chimney breast, radiator, space for table and chairs, door to living room

#### LIVING ROOM

A double aspect room with double glazed windows to either side, two double radiators, open tread stairs to first floor, fireplace with gas living flame style fire, feature stone wall, ceiling beam

TOTAL FLOOR AREA: 1153 sq.ft. (107.1 sq.m.) approx. Whist every attempt has been made to ensure the accuracy of the floorplan contained here, measurements of doors, windows, tooms and any other items are approximate and no responsibility is taken for any error, omission or mis-statement. This plan is for illustrative purposes only and should be used as such by any prospective purchaser. The services, systems and appliances shown have not been tested and no guarantee as to their operability or efficiency can be given. Made with Metropix #2022