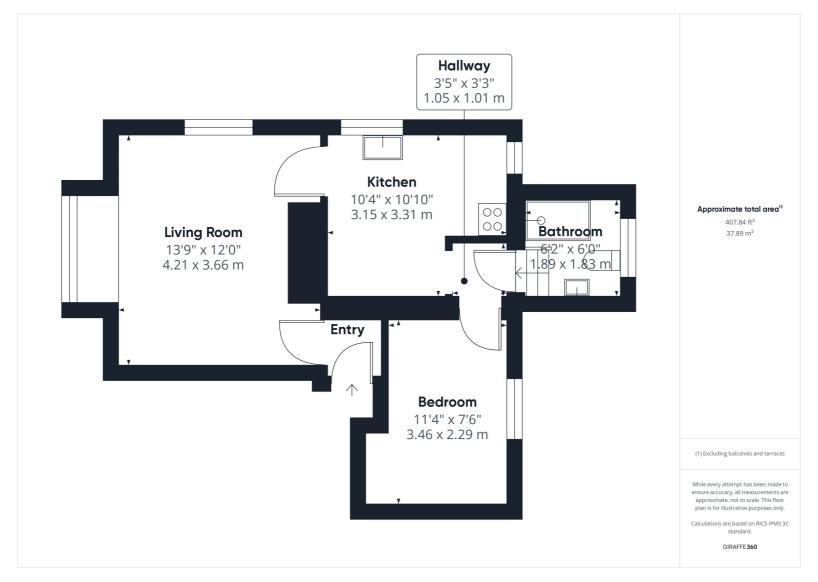

Located in one of the most prestigious roads in Hitchin is this wonderful one bedroom property that forms part of a former property conversion.

The property benefits from a communal entrance way which leads through to the property itself. The entrance hall leads though to the main living room with dual aspect windows, one of which is a beautiful bay window, this in turn leads through to the modern fitted kitchen. There is an internal hallway that leads through to the bedroom and three piece bathroom suite. The property is set within communal gardens. There is parking in the form of permit parking, further information available for North Herts District Council.

- One bedroom apartment
- sought after location
- Modern kitchen & bathroom
- Bathroom with shower over bath
- 0.5 miles, 10 min walk to Hitchin train station (as per Google Maps)
- 0.5 miles, 11 mins walk to Hitchin town centre (as per Google Maps)

All measurements are approximate and quoted in metric with imperial equivalents and for general guidance only and whilst every attempt has been made to ensure accuracy, they must not be relied on. The fixtures, fittings and appliances referred to have not been tested and therefore no guarantee can be given and that they are in working order. Internal photographs are reproduced for general information and it must not be inferred that any item shown is included with the property. For a free valuation, contact the numbers listed on the brochure.