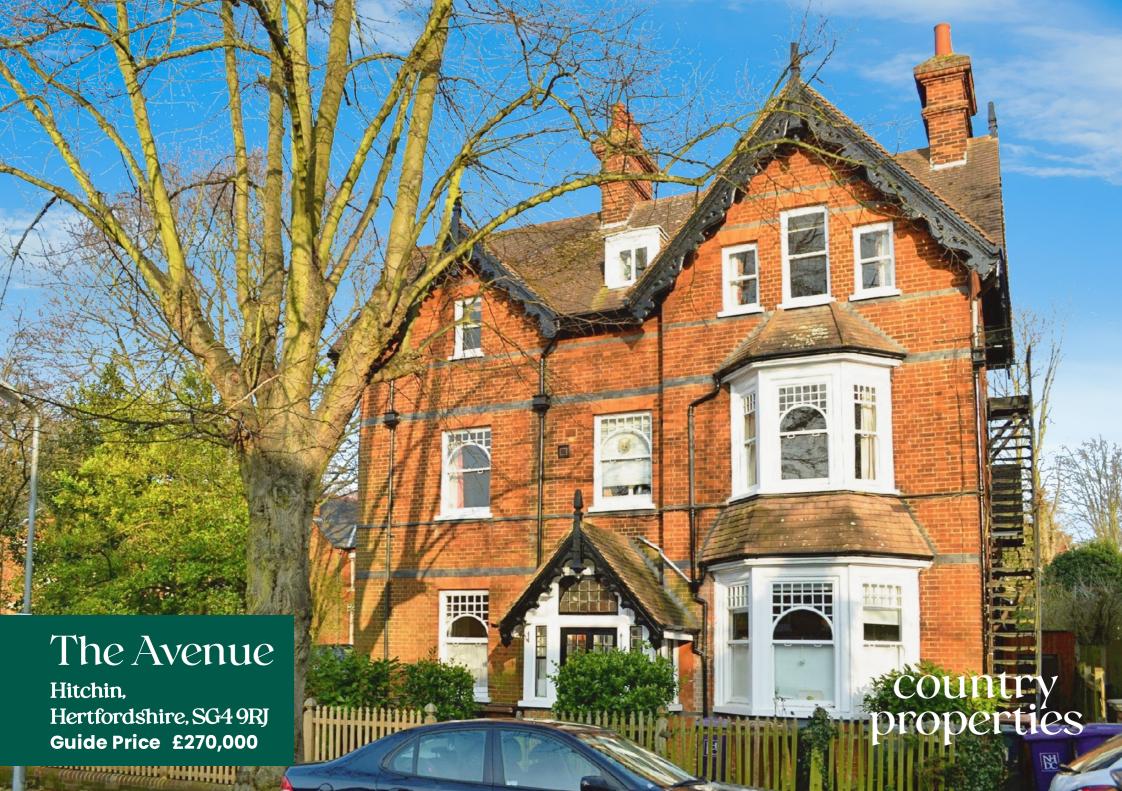

Located in one of the most prestigious roads in Hitchin is this wonderful one bedroom property that forms part of a former property conversion.

The property benefits from a communal entrance way which leads through to the property itself. The entrance hall leads though to the main living room with dual aspect windows, one of which is a beautiful bay window, this in turn leads through to the modern fitted kitchen. There is an internal hallway that leads through to the bedroom and three piece bathroom suite. The property is set within communal gardens. There is parking in the form of permit parking, further information available for North Herts District Council.

- One bedroom apartment
- sought after location
- Modern kitchen & bathroom
- Bathroom with shower over bath
- 0.5 miles, 10 min walk to Hitchin train station (as per Google Maps)
- 0.5 miles, 11 mins walk to Hitchin town centre (as per Google Maps)