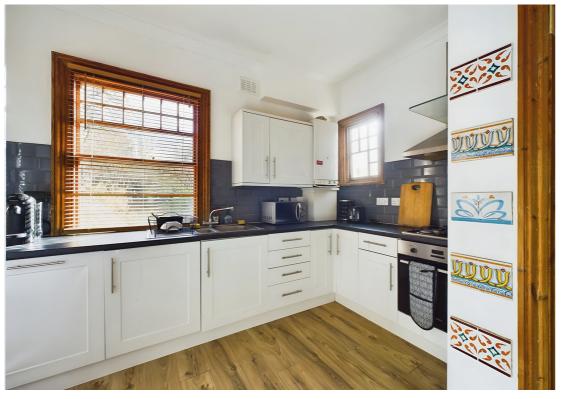

Located in one of the most prestigious roads in Hitchin is this wonderful one bedroom property that forms part of a former property conversion.

The property benefits from a communal entrance way which leads through to the property itself. The entrance hall leads though to the main living room with dual aspect windows, one of which is a beautiful bay window, this in turn leads through to the modern fitted kitchen. There is an internal hallway that leads through to the bedroom and three piece bathroom suite. The property is set within communal gardens. There is parking in the form of permit parking, further information available for North Herts District Council.