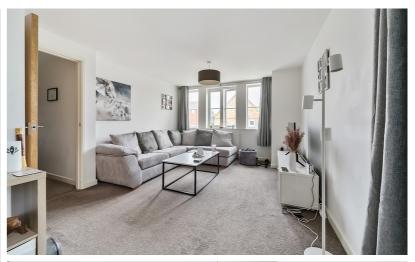

# Living room

19' (max) x 11'10 (max) (5.80 x 3.60) Two double glazed windows to side. Carpet. Radiator. Door into:

## Balcony

Patio door opening onto private Balcony.