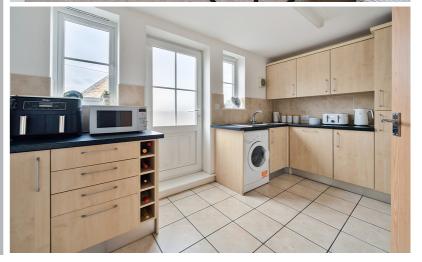

#### Kitchen

15'1" (max) x 13' 3" (max) (6.50m x 4.04m) A range of wall and base units with complementary worksurfaces and upstands. Integrated fridge/freezer. Space for washing machine. Inset stainless steel one & half bowl sink with drainer and mixer tap over. Fitted electric oven and gas hob with stainless steel splashback and extractor hood over. Wall mounted gas boiler enclosed in cupboard. Tiled flooring . Double glazed window to side and patio door. Radiator.