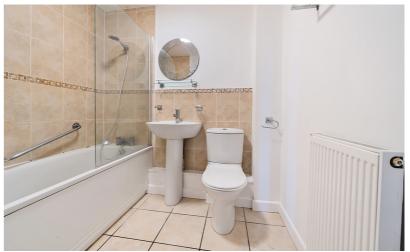

#### Bathroom

Three piece suite comprising panel enclosed bath with shower over and glass side screen, low level wc and pedestal mounted wash hand basin. Partially tiled wall and tiled floor.