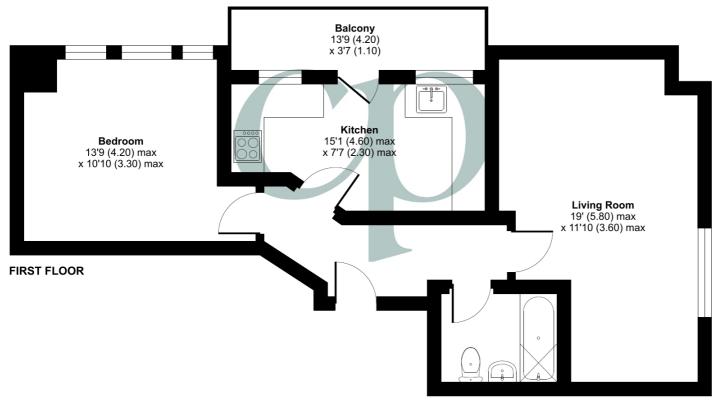

First Floor

# Living room

19' (max) x 11'10 (max) (5.80 x 3.60) Two double glazed windows to side. Carpet. Radiator. Door into:

#### Kitchen

15'1" (max) x 13' 3" (max) (6.50m x 4.04m) A range of wall and base units with complementary worksurfaces and upstands. Integrated fridge/freezer. Space for washing machine. Inset stainless steel one & half bowl sink with drainer and mixer tap over. Fitted electric oven and gas hob with stainless steel splashback and extractor hood over. Wall mounted gas boiler enclosed in cupboard. Tiled flooring . Double glazed window to side and patio door. Radiator.

## Balcony

Patio door opening onto private Balcony.

#### Bedroom

13'9" (max) x 10' 10" (4.20m x 3.30m) Two double glazed windows to side. Carpet. Radiator. Door into:

#### Bathroom

Three piece suite comprising panel enclosed bath with shower over and glass side screen, low level wc and pedestal mounted wash hand basin. Partially tiled wall and tiled floor.