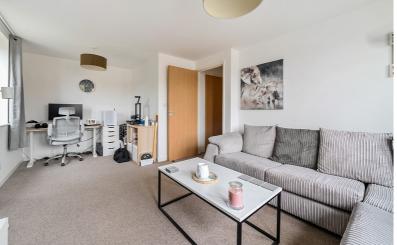

# Living room

19' (max) x 11'10 (max) (5.80 x 3.60) Two double glazed windows to side. Carpet. Radiator. Door into: