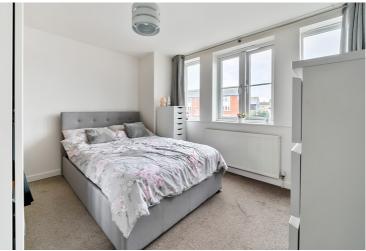

#### Bedroom

13'9" (max) x 10' 10" (4.20m x 3.30m) Two double glazed windows to side. Carpet. Radiator. Door into: