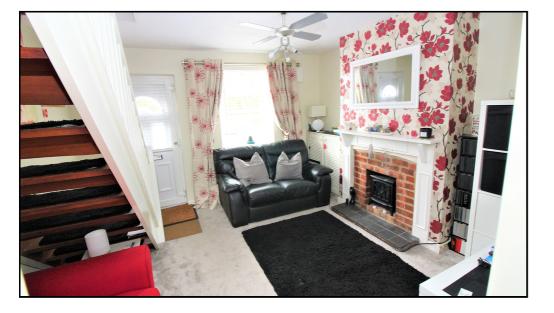

# Ground Floor Lounge:

Abt. 12' 3" x 11' 9" (3.73m x 3.58m) Window to front aspect. Door leading to kitchen. Carpet as fitted. Stairs rising to first floor. Electric fireplace. Radiator.