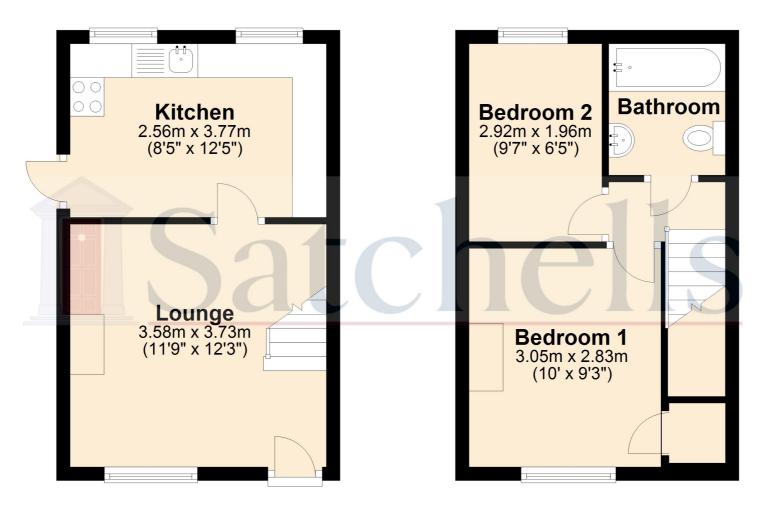

# Ground Floor Lounge:

Abt. 12' 3" x 11' 9" (3.73m x 3.58m) Window to front aspect. Door leading to kitchen. Carpet as fitted. Stairs rising to first floor. Electric fireplace. Radiator.

#### Kitchen:

Abt. 12' 5" x 8' 5" (3.78m x 2.57m) Window to rear aspect. Range of matching wall and base units with complimentary worksurfaces over. Stainless steel sink with drainer and mixer tap. Laminate flooring. Radiator. Door leading to garden.

#### **Bedroom One:**

Abt. 10' 0" x 9' 3" (3.05m x 2.82m) Window to front aspect. Built in storage. Radiator. Carpet as fitted.

#### **Bedroom Two:**

Abt. 9' 7" x 6' 5" (2.92m x 1.96m) Window to rear aspect. Built in storage. Radiator. Carpet as fitted.

# First Floor Bathroom:

Three piece suite comprising bath with shower over, wash hand basin and low level wc.

## **Ground Floor**

## **First Floor**

For illastrative purposes only - NOT TO SCALE - Measurements shown are approximate. The size and position of doors, windows, appliances and other features are approximate.

Plan produced using PlanUp.