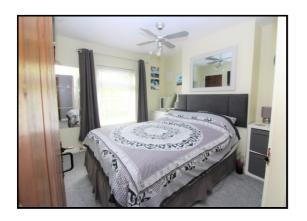

#### **Bedroom One:**

Abt. 10' 0" x 9' 3" (3.05m x 2.82m) Window to front aspect. Built in storage. Radiator. Carpet as fitted.

#### **Bedroom Two:**

Abt. 9' 7" x 6' 5" (2.92m x 1.96m) Window to rear aspect. Built in storage. Radiator. Carpet as fitted.