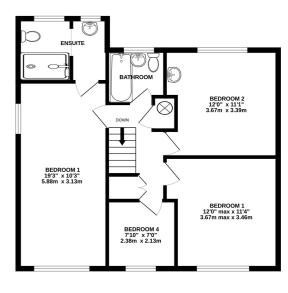

The ground floor accommodation includes a welcoming hallway with a cloakroom, a spacious lounge featuring patio doors that lead to a beautifully landscaped mature garden, a cosy breakfast room, and a sizable kitchen with direct access to a good-sized garage. Upstairs, the layout comprises a large master bedroom with an ensuite shower room, three additional bedrooms, and a family bathroom, all well-appointed and comfortable.

- No onward chain
- Entrance hall with cloakroom
- Large double aspect living room
- O Dining room
- Kitchen/ breakfast room
- Integral garage
- Master bedroom with en suite shower room
- Two further double bedrooms
- Fourth single bedroom
- Family bathroom
- Large enclosed rear garden
- Views over open countryside to the front and rear
- Council tax band E

In terms of communications Thatcham and Newbury have main rail connections to London (Paddington). The M4 junction 13 is 8 miles away with the A4 allowing easy access to Reading.

**GROUND FLOOR** 810 sq.ft. (75.3 sq.m.) approx.

1ST FLOOR 708 sq.ft. (65.8 sq.m.) approx.

## TOTAL FLOOR AREA: 1519 sq.ft. (141.1 sq.m.) approx.

White every attempt has been made to ensure the ecourage of the flooplant containing Lies in the measurements of floors, without programs are used to find the second of the floor and the second of the floor and the second of the floor and the second of t