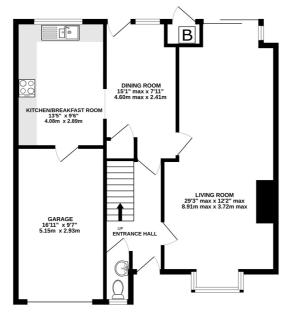

The ground floor accommodation includes a welcoming hallway with a cloakroom, a spacious lounge featuring patio doors that lead to a beautifully landscaped mature garden, a cosy breakfast room, and a sizable kitchen with direct access to a good-sized garage. Upstairs, the layout comprises a large master bedroom with an ensuite shower room, three additional bedrooms, and a family bathroom, all well-appointed and comfortable.

- No onward chain
- Entrance hall with cloakroom
- Large double aspect living room
- O Dining room
- Kitchen/ breakfast room
- Integral garage
- Master bedroom with en suite shower room
- Two further double bedrooms
- Fourth single bedroom
- Family bathroom
- Large enclosed rear garden
- Views over open countryside to the front and rear
- Council tax band E

In terms of communications Thatcham and Newbury have main rail connections to London (Paddington). The M4 junction 13 is 8 miles away with the A4 allowing easy access to Reading.

**GROUND FLOOR** 810 sq.ft. (75.3 sq.m.) approx.

1ST FLOOR 708 sq.ft. (65.8 sq.m.) approx.

## TOTAL FLOOR AREA: 1519 sq.ft. (141.1 sq.m.) approx.

White every attempt has been made to ensure the ecourage of the flooplant containing Lies in the measurements of floors, without programs are used to find the second of the floor and the second of the floor and the second of the floor and the second of t