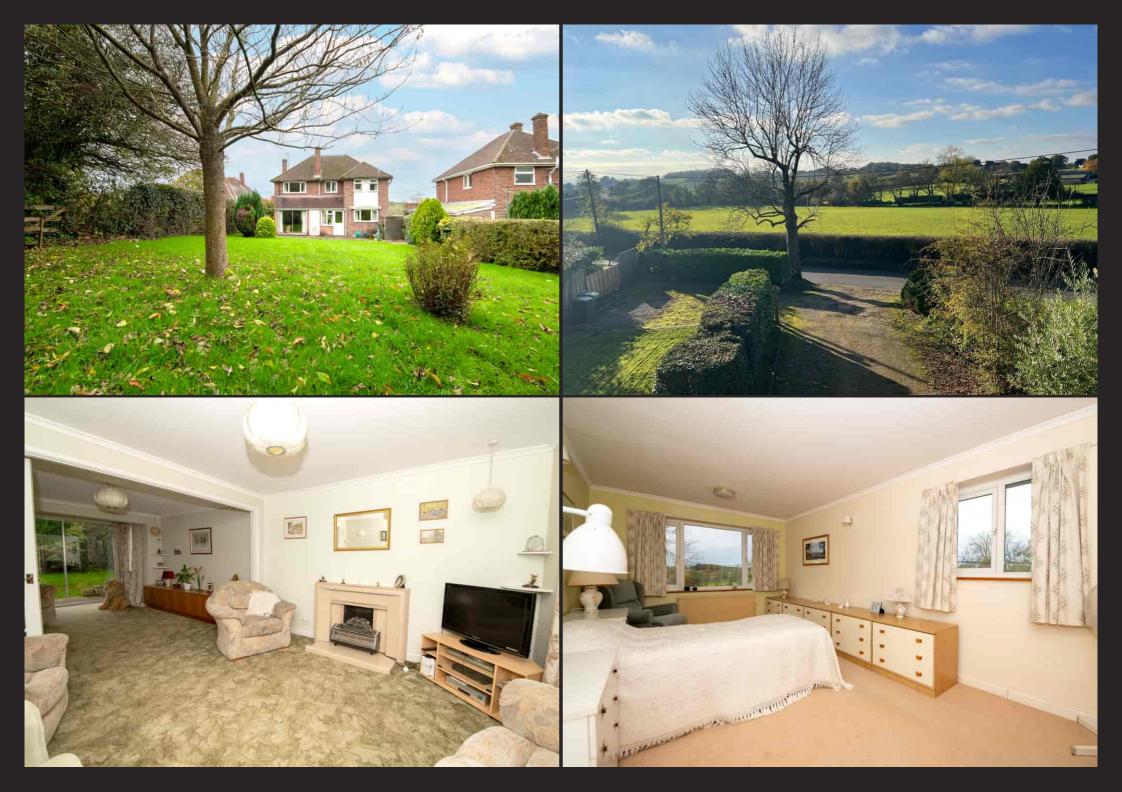

## Ashmore Green Road, Ashmore Green, Thatcham, RG18 9ES £675,000

Located in a tranquil setting, the upstairs bedrooms offer stunning panoramic views over open countryside, and the rear garden opens onto peaceful fields, perfect for those who enjoy countryside walks and natural surroundings. The home is designed with potential in mind, allowing for further improvements and updates, reflected in the guide price.

The ground floor accommodation includes a welcoming hallway with a cloakroom, a spacious lounge featuring patio doors that lead to a beautifully landscaped mature garden, a cosy breakfast room, and a sizable kitchen with direct access to a good-sized garage. Upstairs, the layout comprises a large master bedroom with an ensuite shower room, three additional bedrooms, and a family bathroom, all well-appointed and comfortable.

Outside, the property boasts a large driveway with ample parking for multiple vehicles and space for a caravan or motorhome. The expansive front garden, with gated side access, is complemented by a stunning rear garden with a paved patio, ideal for alfresco dining. Mature trees and hedging provide privacy and a picturesque boundary adjoining open fields.