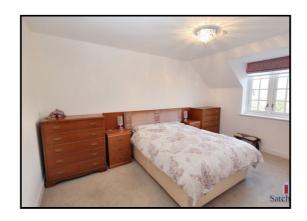

#### **Bedroom One:**

Abt. 13' 9" x 10' 9" (4.19m x 3.28m) Large bedroom with storage cupboards, window to bring in the natural light. Carpet flooring and ceiling lights fitted.