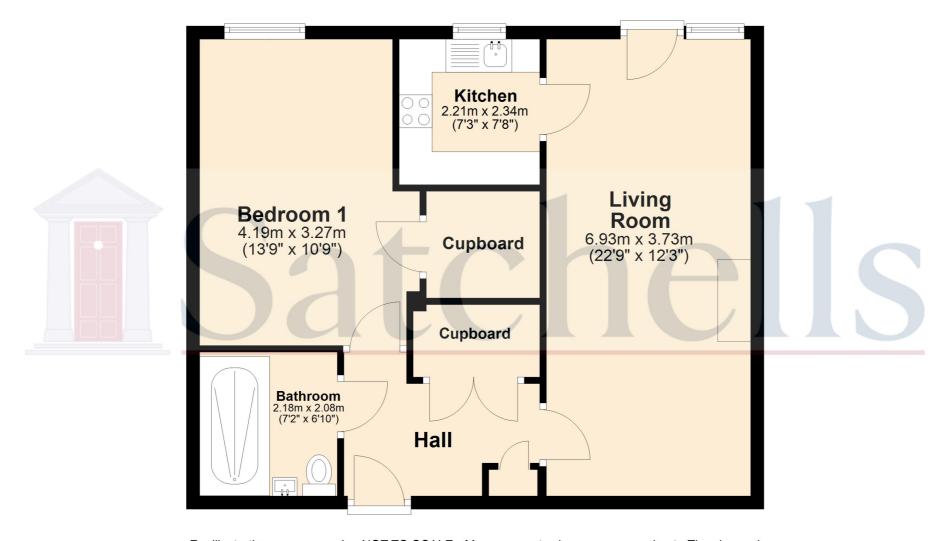

### **Ground Floor Entrance Hall:**

Spacious entrance hall, carpet floor, two storage cupboards in entrance hall; one hosing the fuse box. Access to all rooms.

#### **Living Room:**

Abt. 22' 9" x 12' 3" (6.93m x 3.73m) Generous size with fireplace, Juliet balcony, side facing windows that make the living room very bright. Carpet fitting flooring. Celling lights fitted.

#### Kitchen:

Abt. 7' 8" x 7' 3" (2.34m x 2.21m) Modern kitchen with built in kitchen appliances such as oven, microwave, stove and stainless-steel sink. Selection of wall and base units.

#### **Bedroom One:**

Abt. 13' 9" x 10' 9" (4.19m x 3.28m) Large bedroom with storage cupboards, window to bring in the natural light. Carpet flooring and ceiling lights fitted.

#### Bathroom:

Abt. 7' 2" x 6' 10" (2.18m x 2.08m) Generous size bathroom with toilet, built in wash hand basin and full width shower with glass screen. Radiator and tiled flooring.

#### **Ground Floor**

For illustrative purposes only - NOT TO SCALE - Measurements shown are approximate. The size and position of doors, windows, appliances and other features are approximate.

Plan produced using PlanUp.