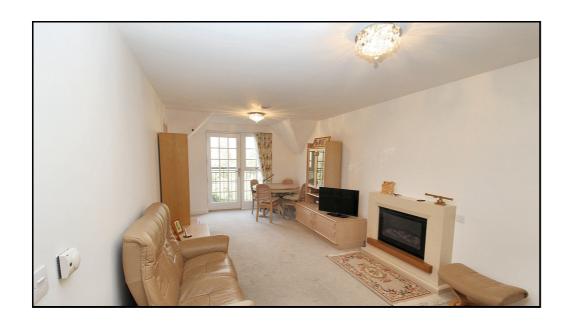

#### **Living Room:**

Abt. 22' 9" x 12' 3" (6.93m x 3.73m) Generous size with fireplace, Juliet balcony, side facing windows that make the living room very bright. Carpet fitting flooring. Celling lights fitted.