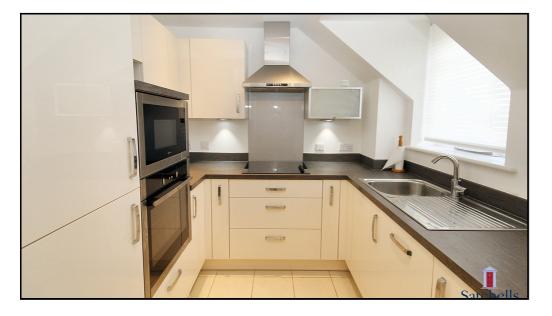

#### Kitchen:

Abt. 7' 8" x 7' 3" (2.34m x 2.21m) Modern kitchen with built in kitchen appliances such as oven, microwave, stove and stainless-steel sink. Selection of wall and base units.