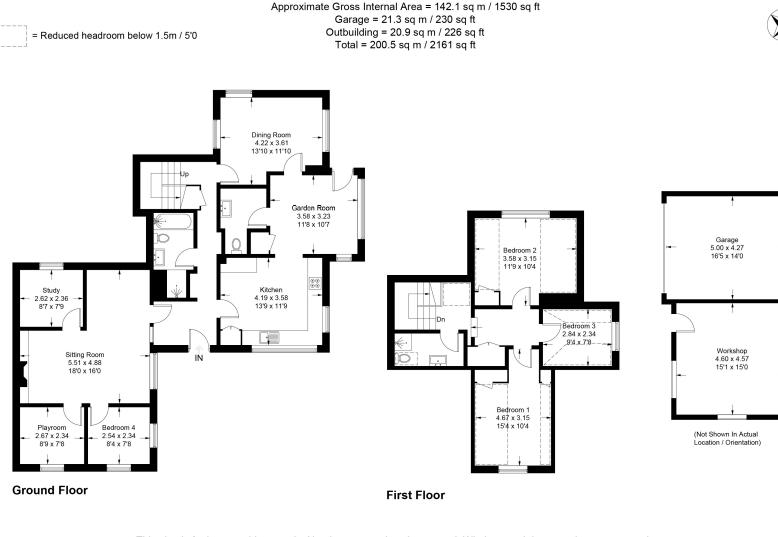

## **PROPERTY DESCRIPTION**

This wonderful and idyllic home is tucked away on a tranquil country lane in the highly sought-after village of Knockholt, TN14. The house offers great flexibility with the number of rooms available either for use as bedrooms or reception rooms. It boasts a spacious sitting room, kitchen, dining room, garden room, bathroom, utility room/cloakroom WC, study, playroom, and a ground-floor bedroom. Ascending to the first floor, you will find three additional bedrooms and a shower room. The property also offers a private driveway with ample space for multiple vehicles and a detached double garage complete with a workshop. Nestled on approximately 1.2 acres of land, this distinctive property showcases a diverse array of plants, shrubs, trees, and even a private woodland! With the potential for improvement, expansion, or even the realisation of your dream home (subject to obtaining the necessary permissions), seize this opportunity to make this enchanting sanctuary your own! Viewings are highly encouraged to appreciate this beautiful home. Call us now for more information, we are \*\*Open 8 am - 8 pm 7 Days a Week\*\*

- APPROX. 1.2 ACRE PLOT
- CHAIN FREE
- FOUR BEDROOMS PLUS STUDY
- TWO BATHROOMS PLUS CLOAKROOM W/C
- SPACIOUS LIVING AREA

- PRIVATE ANCIENT WOODLAND
- DETACHED DOUBLE GARAGE WITH WORKSHOP
- DRIVEWAY PARKING
- KNOCKHOLT STATION 4.5 MILES
- FANTASTIC BLUEBELL FLOWER IN SPRING

This plan is for layout guidance only. Not drawn to scale unless stated. Windows and door openings are approximate. Whilst every care is taken in the preparation of this plan, please check all dimensions, shapes and compass bearings before making decisions reliant upon them. (ID1018181) www.bagshawandhardy.com © 2023