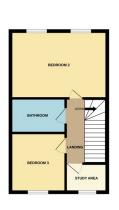

# FIRST FLOOR LANDING

Doors to:

# **BEDROOM TWO**

15' 8"  $\times$  10' 11" (4.78m  $\times$  3.33m) (approx.) Two UPVC windows to rear and radiator.

#### **BEDROOM THREE**

9' 6"  $\times$  8' 4" (2.90m  $\times$  2.54m) (approx.) UPVC window to front and radiator.

# STUDY/LANDING

UPVC window to front and stairs to second floor.