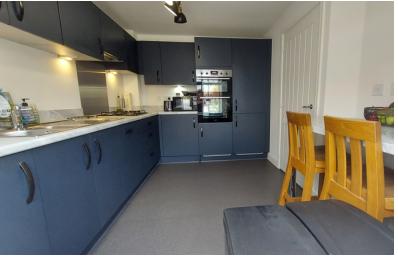

# KITCHEN/DINER

11' 3"  $\times$  8' 10" (3.43m  $\times$  2.69m) (approx.) Fitted with a range of base and eye level units, stainless steel sink unit with mixer tap, worktops, hob, extractor fan, integrated oven, dishwasher, washing machine and fridge freezer, radiator and UPVC window to front.