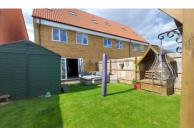

# **OUTSIDE**

Front- Mature shrubs and two side by side parking spaces to front.

Rear- Paved patio, gated side access, laid to lawn and shed.