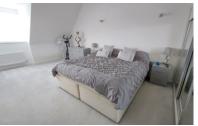

# **BEDROOM ONE**

18' 2"  $\times$  10' 8" (5.54m  $\times$  3.25m) (approx.) Dorma UPVC window to front, Velux window to rear, radiator and mirrored built in wardrobes with sliding doors.