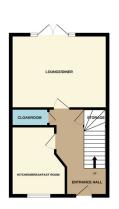

# **ENTRANCE HALL**

Stairs to first floor, under stairs storage cupboard and radiator.

# KITCHEN/DINER

11' 3"  $\times$  8' 10" (3.43m  $\times$  2.69m) (approx.) Fitted with a range of base and eye level units, stainless steel sink unit with mixer tap, worktops, hob, extractor fan, integrated oven, dishwasher, washing machine and fridge freezer, radiator and UPVC window to front.

# **CLOAKROOM**

Fitted with a two piece suite comprising WC and wash hand basin, radiator.

# LOUNGE/DINER

15' 7" x 11' 11" (4.75m x 3.63m) (approx.) UPVC French doors to rear garden, radiator and tv point.