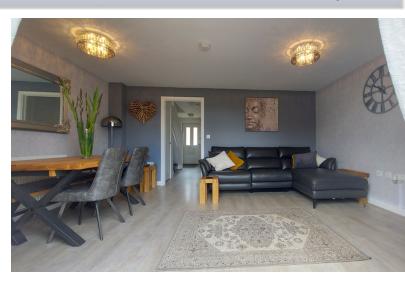

# LOUNGE/DINER

15' 7" x 11' 11" (4.75m x 3.63m) (approx.) UPVC French doors to rear garden, radiator and tv point.