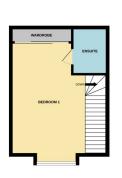

# **BEDROOM ONE**

18' 2"  $\times$  10' 8" (5.54m  $\times$  3.25m) (approx.) Dorma UPVC window to front, Velux window to rear, radiator and mirrored built in wardrobes with sliding doors.

#### **ENSUITE**

Fitted with a three piece suite comprising WC, wash hand basin and double shower cubicle, radiator and Velux window to rear.