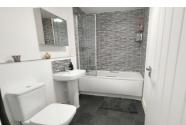

#### **ENSUITE**

Fitted with a three piece suite comprising WC, wash hand basin and double shower cubicle, radiator and Velux window to rear.