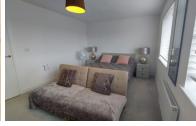

# **BEDROOM TWO**

15' 8"  $\times$  10' 11" (4.78m  $\times$  3.33m) (approx.) Two UPVC windows to rear and radiator.

#### **BEDROOM THREE**

9' 6"  $\times$  8' 4" (2.90m  $\times$  2.54m) (approx.) UPVC window to front and radiator.