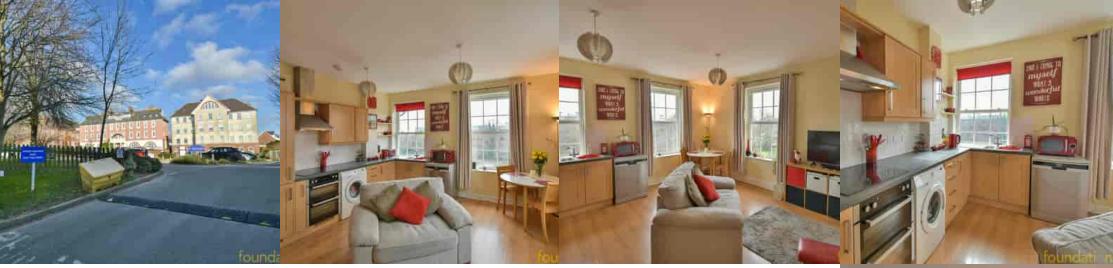

# Lounge/Kitchen Area

15' 8" x 14' 0" (4.78m x 4.27m) A bright triple aspect room with double glazed sash windows to the front and side with views across the communal gardens, door to the side leading to the private sun balcony, a modern fitted kitchen area comprising; a range of laminate working surfaces with inset one and half bowl stainless steel sink and drainer unit, inset four ring electric induction hob with stainless steel extractor fan over, a range of matching wall and base cupboards with fitted drawers, built-in fridge/freezer and electric double oven and grill, space for dishwasher and washing machine, underfloor heating.