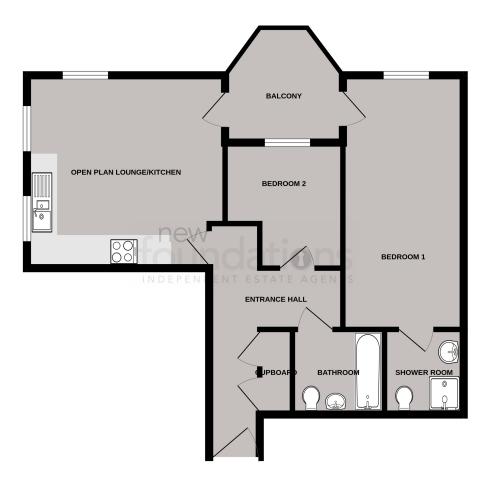

#### **ROOM DESCRIPTIONS**

# Lounge/Kitchen Area

15' 8" x 14' 0" (4.78m x 4.27m) A bright triple aspect room with double glazed sash windows to the front and side with views across the communal gardens, door to the side leading to the private sun balcony, a modern fitted kitchen area comprising; a range of laminate working surfaces with inset one and half bowl stainless steel sink and drainer unit, inset four ring electric induction hob with stainless steel extractor fan over, a range of matching wall and base cupboards with fitted drawers, built-in fridge/freezer and electric double oven and grill, space for dishwasher and washing machine, underfloor heating.

# Bedroom One

18' 6" x 8' 9" (5.64m x 2.67m) Double glazed sash window to the side and door leading to the sun balcony, underfloor heating.

#### **En-Suite Shower Room**

 $6'\ 2''\ x\ 5'\ 9''\ (1.88\mbox{m}\ x\ 1.75\mbox{m})$  A modern fitted three piece suite comprising; fully tiled shower cubicle with chrome controls and thermostatic shower over, low level WC with concealed cistern, pedestal wash hand basin, chrome heated ladder style towel rail.

#### **Bedroom Two**

 $10'\ 4''\ x\ 8'\ 7''\ MAX\ (3.15m\ x\ 2.62m\ MAX)$  Double glazed window overlooking the balcony, underfloor heating.

### Bathroom

 $6'\ 8''\ x\ 6'\ 3''\ (2.03\ m\ x\ 1.91\ m)$  A modern fitted three piece suite comprising; panelled bath with chrome mixer tap and handheld shower attachment, low level WC with concealed cistern, wash hand basin with chrome mixer tap, chrome heated ladder style towel rail.

# THIRD FLOOR

White very utterry has been made to ensure the scarcary of the floorplan contained tens, measurement of stors, vindous, more and any other terms are approximate and or insprantility is fasher for survey, omission or mis-statement. This plan is for illustrative purposes only and should be used as such by any prospective purchaser. The services, systems and appliances shown have not been tested and no guarantee as to their operability or efficiency can be given.