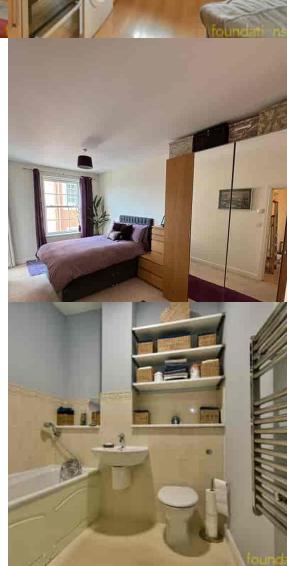

# Bedroom One

18' 6" x 8' 9" (5.64m x 2.67m) Double glazed sash window to the side and door leading to the sun balcony, underfloor heating.

### Bathroom

 $6'\ 8''\ x\ 6'\ 3''\ (2.03\ m\ x\ 1.91\ m)$  A modern fitted three piece suite comprising; panelled bath with chrome mixer tap and handheld shower attachment, low level WC with concealed cistern, wash hand basin with chrome mixer tap, chrome heated ladder style towel rail.