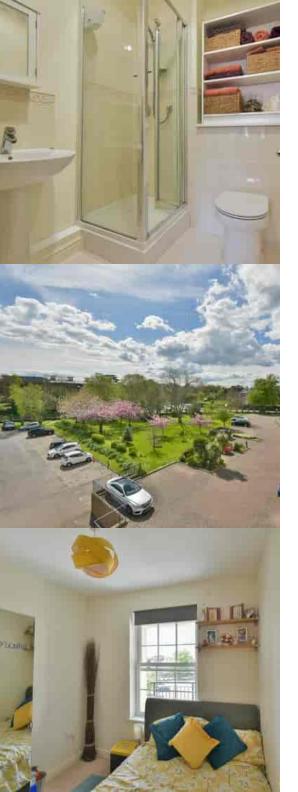

#### **En-Suite Shower Room**

 $6'\ 2''\ x\ 5'\ 9''\ (1.88\mbox{m}\ x\ 1.75\mbox{m})$  A modern fitted three piece suite comprising; fully tiled shower cubicle with chrome controls and thermostatic shower over, low level WC with concealed cistern, pedestal wash hand basin, chrome heated ladder style towel rail.

#### Outside

Outside there is a good size private balcony and allocated parking space number 19, the property is also surrounded by well kept communal gardens.

#### **Bedroom Two**

 $10'\ 4''\ x\ 8'\ 7''\ MAX\ (3.15m\ x\ 2.62m\ MAX)$  Double glazed window overlooking the balcony, underfloor heating.