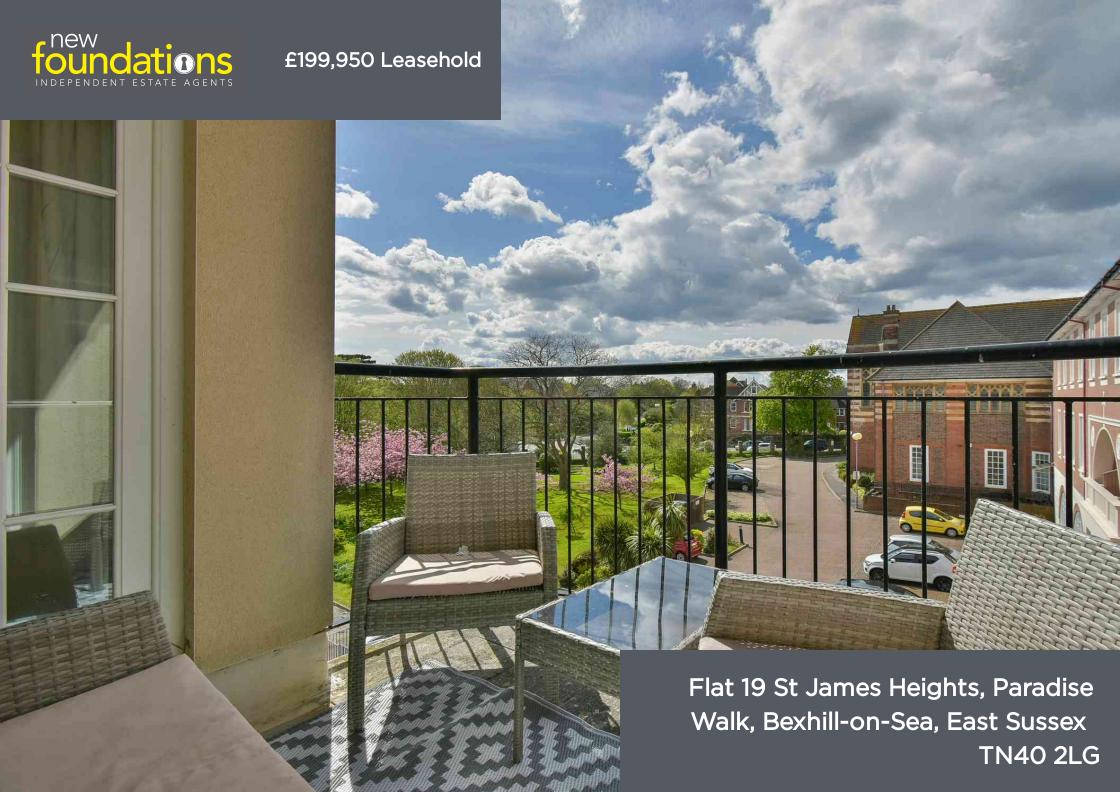

## PROPERTY DESCRIPTION

A well presented and bright two bedroom third floor purpose built apartment situated in this sought after location which is within close proximity to Bexhill College, St Mary Magdalene primary school and local bus routes whilst Ravenside Retail Park and the beach are only a short drive away. The accommodation comprises; communal entrance with video entry-phone system, stairs and lift rising to the third floor, private entrance hall, triple aspect lounge/kitchen area with access to the balcony, two double bedrooms with the master having an en-suite shower room and access to the balcony and family bathroom. There is economy 7 heating throughout the flat. Outside there is an allocated parking space and access to well kept communal gardens. EPC - C.

#### Outside

Outside there is a good size private balcony and allocated parking space number 19, the property is also surrounded by well kept communal gardens.