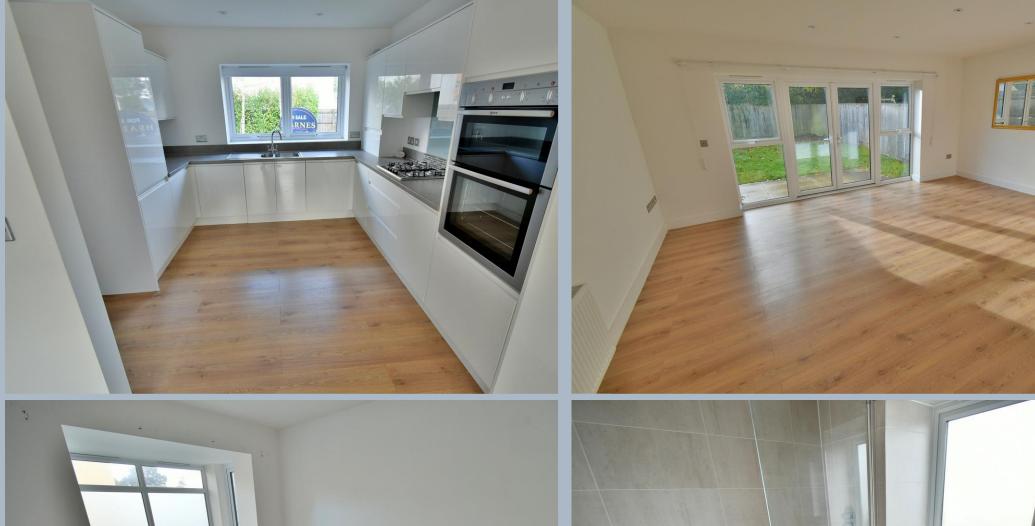

- Entrance hall
- Ground floor cloakroom finished in a stylish white suite incorporating WC with concealed cistern, wash hand basin with vanity storage beneath, tiled floor
- Modern kitchen incorporating ample roll top worksurfaces with a good range of base and wall units, integrated Neff double oven, hob and extractor, washing machine, dishwasher, fridge and freezer and a cupboard housing a wall mounted gas fired boiler and a double glazed window to the front aspect
- 18ft Dual aspect lounge/dining room with ample space for dining table and chairs, useful storage cupboard, French doors leading out onto the southerly facing rear garden
- **Bedroom one** is a good size double bedroom with a box bay window to the front aspect
- Bedroom two is a good size double bedroom overlooking the rear garden
- Bedroom three is a good size single bedroom overlooking the rear garden
- Family bathroom finished in a stylish white suite incorporating a panelled bath with shower over, WC with concealed cistern, wall mounted wash hand basin with vanity storage beneath, tiled floor
- The rear garden measures approximately 40ft x 25ft, faces a southerly aspect and is fully enclosed
- Adjoining the rear of the property there is a **paved patio** with the remainder of the garden laid to lawn
- The property is also conveyed with two allocated parking spaces
- Further benefits include; double glazing, a gas fired heating system and the property now comes to the market with no onward chain