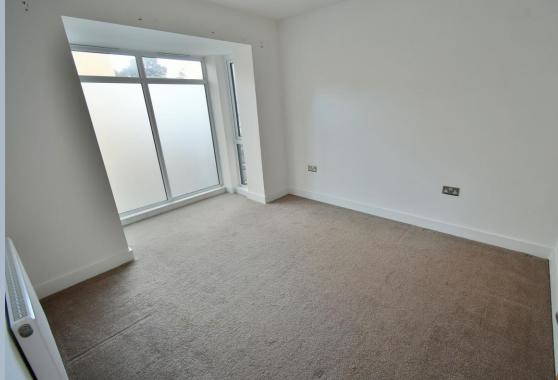

- Entrance hall
- Ground floor cloakroom finished in a stylish white suite incorporating WC with concealed cistern, wash hand basin with vanity storage beneath, tiled floor
- Modern kitchen incorporating ample roll top worksurfaces with a good range of base and wall units, integrated Neff double oven, hob and extractor, washing machine, dishwasher, fridge and freezer and a cupboard housing a wall mounted gas fired boiler and a double glazed window to the front aspect
- 18ft Dual aspect lounge/dining room with ample space for dining table and chairs, useful storage cupboard, French doors leading out onto the southerly facing rear garden
- **Bedroom one** is a good size double bedroom with a box bay window to the front aspect
- Bedroom two is a good size double bedroom overlooking the rear garden
- Bedroom three is a good size single bedroom overlooking the rear garden
- Family bathroom finished in a stylish white suite incorporating a panelled bath with shower over, WC with concealed cistern, wall mounted wash hand basin with vanity storage beneath, tiled floor
- The rear garden measures approximately 40ft x 25ft, faces a southerly aspect and is fully enclosed
- Adjoining the rear of the property there is a **paved patio** with the remainder of the garden laid to lawn
- The property is also conveyed with two allocated parking spaces
- Further benefits include; double glazing, a gas fired heating system and the property now comes to the market with no onward chain