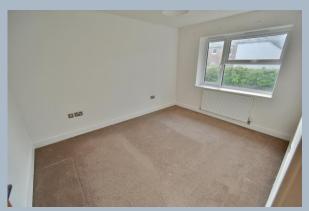

- Entrance hall
- Ground floor cloakroom finished in a stylish white suite incorporating WC with concealed cistern, wash hand basin with vanity storage beneath, tiled floor
- Modern kitchen incorporating ample roll top worksurfaces with a good range of base and wall units, integrated Neff double oven, hob and extractor, washing machine, dishwasher, fridge and freezer and a cupboard housing a wall mounted gas fired boiler and a double glazed window to the front aspect
- 18ft Dual aspect lounge/dining room with ample space for dining table and chairs, useful storage cupboard, French doors leading out onto the southerly facing rear garden
- **Bedroom one** is a good size double bedroom with a box bay window to the front aspect
- Bedroom two is a good size double bedroom overlooking the rear garden
- Bedroom three is a good size single bedroom overlooking the rear garden
- Family bathroom finished in a stylish white suite incorporating a panelled bath with shower over, WC with concealed cistern, wall mounted wash hand basin with vanity storage beneath, tiled floor
- The rear garden measures approximately 40ft x 25ft, faces a southerly aspect and is fully enclosed
- Adjoining the rear of the property there is a **paved patio** with the remainder of the garden laid to lawn
- The property is also conveyed with two allocated parking spaces
- Further benefits include; double glazing, a gas fired heating system and the property now comes to the market with no onward chain