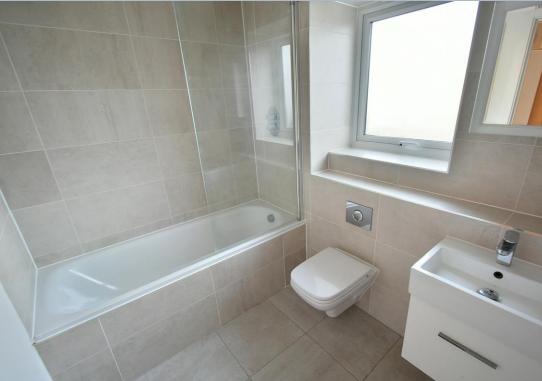

- Entrance hall
- Ground floor cloakroom finished in a stylish white suite incorporating WC with concealed cistern, wash hand basin with vanity storage beneath, tiled floor
- Modern kitchen incorporating ample roll top worksurfaces with a good range of base and wall units, integrated Neff double oven, hob and extractor, washing machine, dishwasher, fridge and freezer and a cupboard housing a wall mounted gas fired boiler and a double glazed window to the front aspect
- 18ft Dual aspect lounge/dining room with ample space for dining table and chairs, useful storage cupboard, French doors leading out onto the southerly facing rear garden
- **Bedroom one** is a good size double bedroom with a box bay window to the front aspect
- Bedroom two is a good size double bedroom overlooking the rear garden
- Bedroom three is a good size single bedroom overlooking the rear garden
- Family bathroom finished in a stylish white suite incorporating a panelled bath with shower over, WC with concealed cistern, wall mounted wash hand basin with vanity storage beneath, tiled floor
- The rear garden measures approximately 40ft x 25ft, faces a southerly aspect and is fully enclosed
- Adjoining the rear of the property there is a **paved patio** with the remainder of the garden laid to lawn
- The property is also conveyed with two allocated parking spaces
- Further benefits include; double glazing, a gas fired heating system and the property now comes to the market with no onward chain