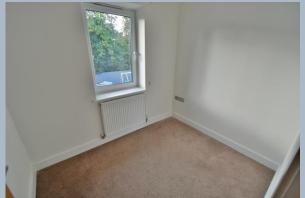

- Entrance hall
- Ground floor cloakroom finished in a stylish white suite incorporating WC with concealed cistern, wash hand basin with vanity storage beneath, tiled floor
- Modern kitchen incorporating ample roll top worksurfaces with a good range of base and wall units, integrated Neff double oven, hob and extractor, washing machine, dishwasher, fridge and freezer and a cupboard housing a wall mounted gas fired boiler and a double glazed window to the front aspect
- 18ft Dual aspect lounge/dining room with ample space for dining table and chairs, useful storage cupboard, French doors leading out onto the southerly facing rear garden
- **Bedroom one** is a good size double bedroom with a box bay window to the front aspect
- Bedroom two is a good size double bedroom overlooking the rear garden
- Bedroom three is a good size single bedroom overlooking the rear garden
- Family bathroom finished in a stylish white suite incorporating a panelled bath with shower over, WC with concealed cistern, wall mounted wash hand basin with vanity storage beneath, tiled floor
- The rear garden measures approximately 40ft x 25ft, faces a southerly aspect and is fully enclosed
- Adjoining the rear of the property there is a **paved patio** with the remainder of the garden laid to lawn
- The property is also conveyed with two allocated parking spaces
- Further benefits include; double glazing, a gas fired heating system and the property now comes to the market with no onward chain