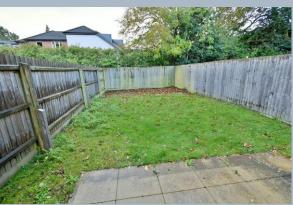

- Entrance hall
- Ground floor cloakroom finished in a stylish white suite incorporating WC with concealed cistern, wash hand basin with vanity storage beneath, tiled floor
- Modern kitchen incorporating ample roll top worksurfaces with a good range of base and wall units, integrated Neff double oven, hob and extractor, washing machine, dishwasher, fridge and freezer and a cupboard housing a wall mounted gas fired boiler and a double glazed window to the front aspect
- 18ft Dual aspect lounge/dining room with ample space for dining table and chairs, useful storage cupboard, French doors leading out onto the southerly facing rear garden
- **Bedroom one** is a good size double bedroom with a box bay window to the front aspect
- Bedroom two is a good size double bedroom overlooking the rear garden
- Bedroom three is a good size single bedroom overlooking the rear garden
- Family bathroom finished in a stylish white suite incorporating a panelled bath with shower over, WC with concealed cistern, wall mounted wash hand basin with vanity storage beneath, tiled floor
- The rear garden measures approximately 40ft x 25ft, faces a southerly aspect and is fully enclosed
- Adjoining the rear of the property there is a **paved patio** with the remainder of the garden laid to lawn
- The property is also conveyed with two allocated parking spaces
- Further benefits include; double glazing, a gas fired heating system and the property now comes to the market with no onward chain

## "Nestled away in the heart of Ferndown's town centre with a 40ft south facing rear garden"