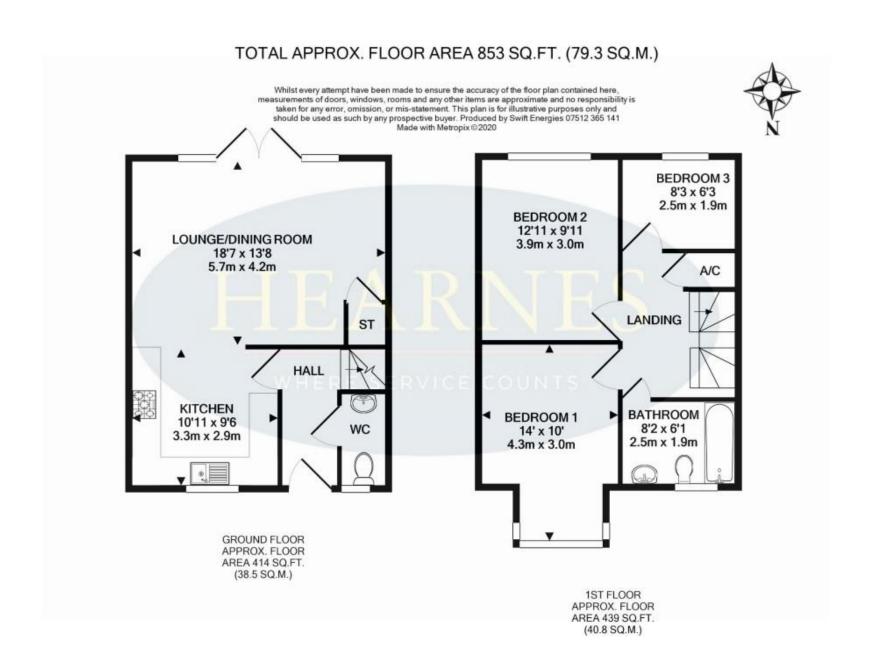

- Entrance hall
- Ground floor cloakroom finished in a stylish white suite incorporating WC with concealed cistern, wash hand basin with vanity storage beneath, tiled floor
- Modern kitchen incorporating ample roll top worksurfaces with a good range of base and wall units, integrated Neff double oven, hob and extractor, washing machine, dishwasher, fridge and freezer and a cupboard housing a wall mounted gas fired boiler and a double glazed window to the front aspect
- 18ft Dual aspect lounge/dining room with ample space for dining table and chairs, useful storage cupboard, French doors leading out onto the southerly facing rear garden
- **Bedroom one** is a good size double bedroom with a box bay window to the front aspect
- Bedroom two is a good size double bedroom overlooking the rear garden
- Bedroom three is a good size single bedroom overlooking the rear garden
- Family bathroom finished in a stylish white suite incorporating a panelled bath with shower over, WC with concealed cistern, wall mounted wash hand basin with vanity storage beneath, tiled floor
- The rear garden measures approximately 40ft x 25ft, faces a southerly aspect and is fully enclosed
- Adjoining the rear of the property there is a **paved patio** with the remainder of the garden laid to lawn
- The property is also conveyed with two allocated parking spaces
- Further benefits include; double glazing, a gas fired heating system and the property now comes to the market with no onward chain