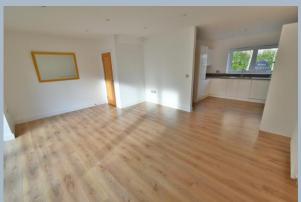

- Entrance hall
- Ground floor cloakroom finished in a stylish white suite incorporating WC with concealed cistern, wash hand basin with vanity storage beneath, tiled floor
- Modern kitchen incorporating ample roll top worksurfaces with a good range of base and wall units, integrated Neff double oven, hob and extractor, washing machine, dishwasher, fridge and freezer and a cupboard housing a wall mounted gas fired boiler and a double glazed window to the front aspect
- 18ft Dual aspect lounge/dining room with ample space for dining table and chairs, useful storage cupboard, French doors leading out onto the southerly facing rear garden
- **Bedroom one** is a good size double bedroom with a box bay window to the front aspect
- Bedroom two is a good size double bedroom overlooking the rear garden
- Bedroom three is a good size single bedroom overlooking the rear garden
- Family bathroom finished in a stylish white suite incorporating a panelled bath with shower over, WC with concealed cistern, wall mounted wash hand basin with vanity storage beneath, tiled floor
- The rear garden measures approximately 40ft x 25ft, faces a southerly aspect and is fully enclosed
- Adjoining the rear of the property there is a **paved patio** with the remainder of the garden laid to lawn
- The property is also conveyed with two allocated parking spaces
- Further benefits include; double glazing, a gas fired heating system and the property now comes to the market with no onward chain