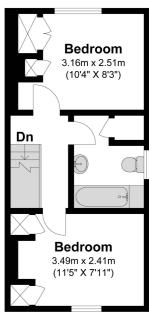

### Westborough Road

Approximate Floor Area 612.46 Square feet 56.90 Square metres

#### **Ground Floor**

irst Floor

Illustrations are for identification purposes only, measurements are approximate, not to scale

Prospective purchasers should be aware that these sales particulars are intended as a general guide only and room sizes should not be relied upon for carpets or furnishing. We have not carried out any form of survey nor have we tested any appliance or services, mechanical or electrical. All maps are supplied by Goview.co.uk from Ordnance Survey mapping. Care has been taken in the preparation of these sales particulars, which are thought to be materially correct, although their accuracy is not guaranteed and they do not form part of any contract.