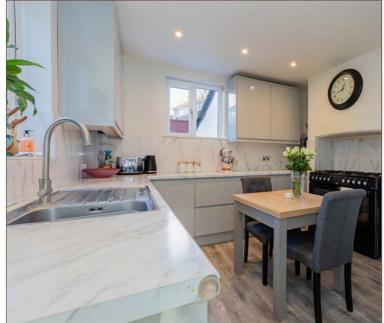

Tucked away in this popular location within easy reach of local shops and schooling, this delightful Victorian two bedroom terraced home once formed part of The Old Rectory.

Approached via a short walkway, the front gate leads to an enclosed courtyard area leading to the front door. The downstairs accommodation consists of a newly fitted kitchen with a range of floor and wall mounted units with integrated Fridge Freezer, dishwasher, washing machine and condense tumble dryer. The living room is cosy and bright and leads on to the garden patio. There is a sunny patio area and steps down to the lawn.

CLOSE TO TOWN CENTRE AND STATION

SOUTH FACING GARDEN

IMMACULATE AND BEAUTIFULLY PRESENTED THROUGHOUT

FRONT COURTYARD & REAR GARDEN

VICTORIAN END OF TERRACE

NEWLY FITTED KITCHEN

LARGE CLOAKROOM