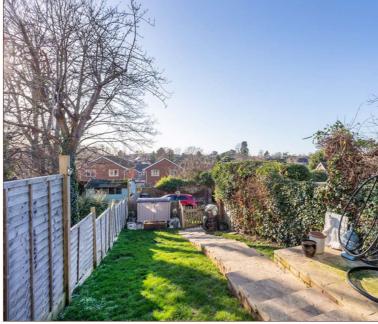

### External

To the front of the property, an enclosed courtyard gives access to the front door and also leads down the side to the rear garden. There is an area for bin storage. To the rear of the property there is a patio area with mature grapevine offering privacy which leads down to the lawn area with mature shrubs and trees to the boundary, the garden slopes slightly away which means it is not overlooked from the rear and creates rooftop views.