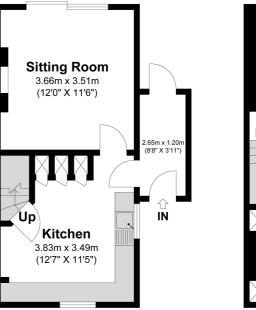

### Westborough Road

Approximate Floor Area 612.46 Square feet 56.90 Square metres

#### **Ground Floor**

irst Floor

Illustrations are for identification purposes only, measurements are approximate, not to scale

Prospective purchasers should be aware that these sales particulars are intended as a general guide only and room sizes should not be relied upon for carpets or furnishing. We have not carried out any form of survey nor have we tested any appliance or services, mechanical or electrical. All maps are supplied by Goview.co.uk from Ordnance Survey mapping. Care has been taken in the preparation of these sales particulars, which are thought to be materially correct, although their accuracy is not guaranteed and they do not form part of any contract.