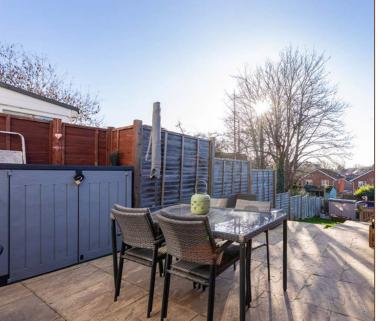

### External

To the front of the property, an enclosed courtyard gives access to the front door and also leads down the side to the rear garden. There is an area for bin storage. To the rear of the property there is a patio area with mature grapevine offering privacy which leads down to the lawn area with mature shrubs and trees to the boundary, the garden slopes slightly away which means it is not overlooked from the rear and creates rooftop views.