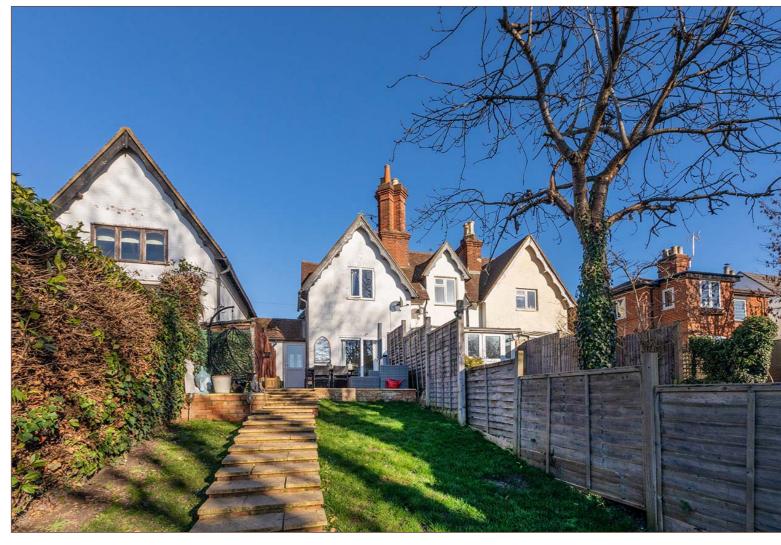

### External

To the front of the property, an enclosed courtyard gives access to the front door and also leads down the side to the rear garden. There is an area for bin storage. To the rear of the property there is a patio area with mature grapevine offering privacy which leads down to the lawn area with mature shrubs and trees to the boundary, the garden slopes slightly away which means it is not overlooked from the rear and creates rooftop views.