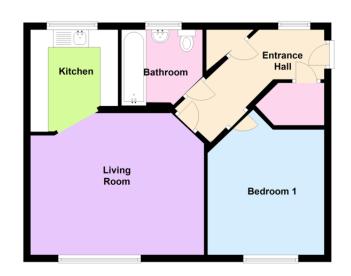

#### OPEN HOUSE CALL TO BOOK SLOT

We are delighted to offer this well presented, one bedroom, ground floor apartment in the sought after Brooklands area of Milton Keynes. The property in full comprises: an entrance hall, spacious open plan living/dining room, fitted kitchen, bedroom, bathroom and allocated parking. Built in 2016, this lovely modern apartment comes with a part NHBC warranty and is very well maintained throughout. The property has been immaculately kept and an internal inspection is recommended to fully appreciate.

#### **Ground Floor**

£300 Yearly ground rent

£100 per month service charge

118 years left on lease.