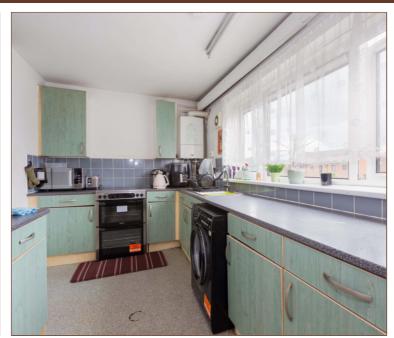

A large and welcoming entrance hallway leads to two excellent size double bedrooms, as well as a useful large storage room with potential utilisations including walk-in wardrobe or an office.

Additionally the property features a 14ft lounge with balcony, separate WC and bathroom and a well-appointed kitchen benefiting from gas cooker and ample storage.