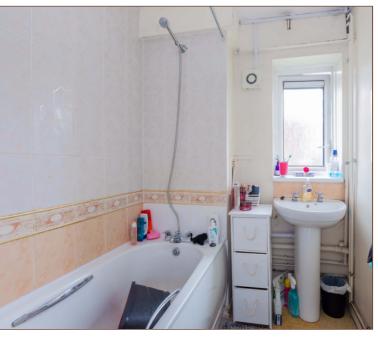

A large and welcoming entrance hallway leads to two excellent size double bedrooms, as well as a useful large storage room with potential utilisations including walk-in wardrobe or an office.

Additionally the property features a 14ft lounge with balcony, separate WC and bathroom and a well-appointed kitchen benefiting from gas cooker and ample storage.