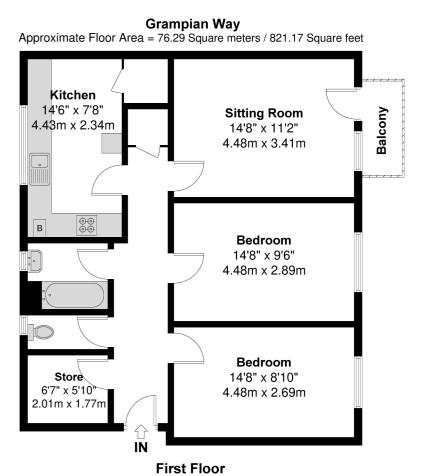

Positioned close to Foxborough Primary School as well as multiple local shops and amenities, this first floor apartment stretches a spacious 821 square ft and enjoys balcony overlooking a communal green area at the back of the property.

A large and welcoming entrance hallway leads to two excellent size double bedrooms, as well as a useful large storage room with potential utilisations including walk-in wardrobe or an office.

Additionally the property features a 14ft lounge with balcony, separate WC and bathroom and a well-appointed kitchen benefiting from gas cooker and ample storage.

Oakwood

FIRST FLOOR APARTMENT

HUGE STORAGE CUPBOARD SUITABLE FOR WALK-IN CLOSET OR OFFICE SPACE

LIVING ROOM WITH BALCONY

WALKING DISTANCE TO LANGLEY **STATION** 

ON-STREET PARKING AVAILABLE

TWO LARGE DOUBLE BEDROOMS