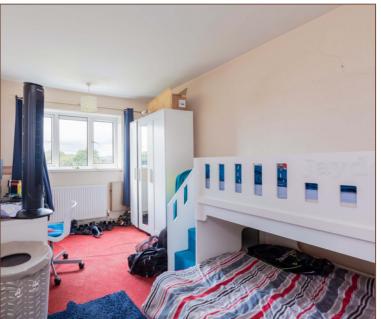

A large and welcoming entrance hallway leads to two excellent size double bedrooms, as well as a useful large storage room with potential utilisations including walk-in wardrobe or an office.

Additionally the property features a 14ft lounge with balcony, separate WC and bathroom and a well-appointed kitchen benefiting from gas cooker and ample storage.

Oakwood

FIRST FLOOR APARTMENT

HUGE STORAGE CUPBOARD SUITABLE FOR WALK-IN CLOSET OR OFFICE SPACE

LIVING ROOM WITH BALCONY

WALKING DISTANCE TO LANGLEY **STATION** 

ON-STREET PARKING AVAILABLE

TWO LARGE DOUBLE BEDROOMS