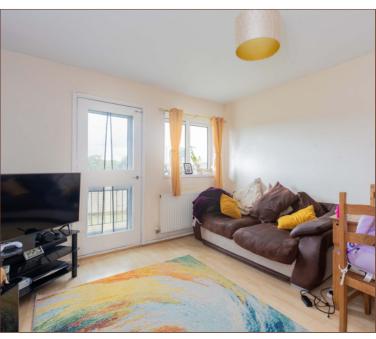

A large and welcoming entrance hallway leads to two excellent size double bedrooms, as well as a useful large storage room with potential utilisations including walk-in wardrobe or an office.

Additionally the property features a 14ft lounge with balcony, separate WC and bathroom and a well-appointed kitchen benefiting from gas cooker and ample storage.

Oakwood

FIRST FLOOR APARTMENT

HUGE STORAGE CUPBOARD SUITABLE FOR WALK-IN CLOSET OR OFFICE SPACE

LIVING ROOM WITH BALCONY

WALKING DISTANCE TO LANGLEY **STATION** 

ON-STREET PARKING AVAILABLE

TWO LARGE DOUBLE BEDROOMS