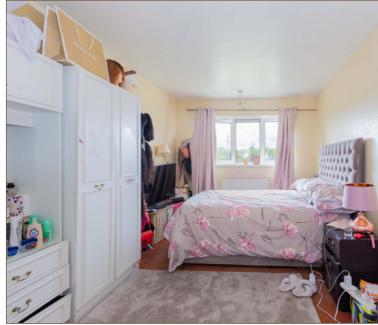

A large and welcoming entrance hallway leads to two excellent size double bedrooms, as well as a useful large storage room with potential utilisations including walk-in wardrobe or an office.

Additionally the property features a 14ft lounge with balcony, separate WC and bathroom and a well-appointed kitchen benefiting from gas cooker and ample storage.

Oakwood

FIRST FLOOR APARTMENT

HUGE STORAGE CUPBOARD SUITABLE FOR WALK-IN CLOSET OR OFFICE SPACE

LIVING ROOM WITH BALCONY

WALKING DISTANCE TO LANGLEY **STATION** 

ON-STREET PARKING AVAILABLE

TWO LARGE DOUBLE BEDROOMS