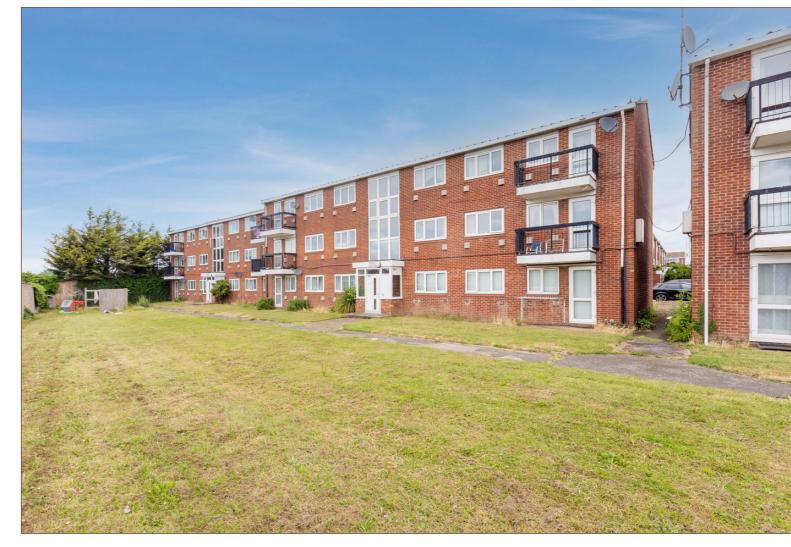

Positioned close to Foxborough Primary School as well as multiple local shops and amenities, this first floor apartment stretches a spacious 821 square ft and enjoys balcony overlooking a communal green area at the back of the property.

Externally there is access to a large communal green and to the front there is on-street parking. The property benefits from very low maintenance charges and is offered to the market in a good condition throughout.