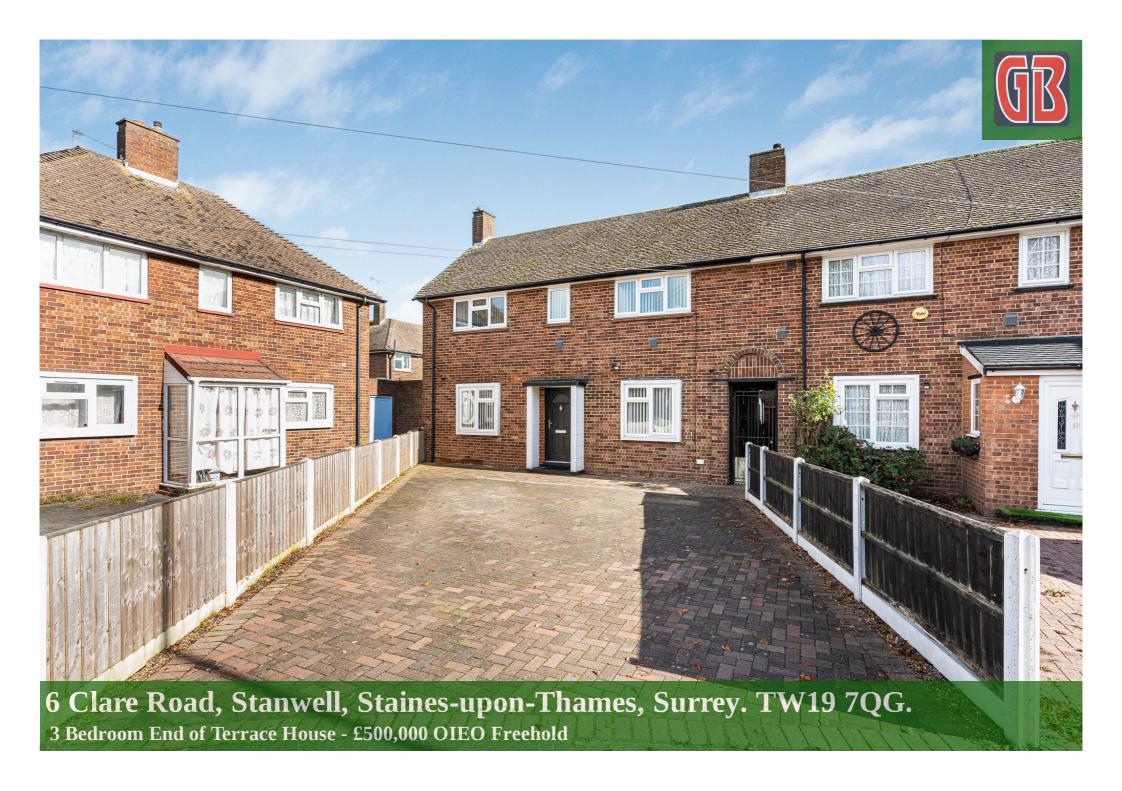

## 6 Clare Road, Stanwell, Staines-upon-Thames, Surrey. TW19 7QG.

3 Bedroom End of Terrace House - £500,000 OIEO Freehold

WELL PRESENTED AND SPACIOUS THREE BEDROOM END-TERRACED PROPERTY SITUATED ALONG MUCH SOUGHT AFTER ROAD IDEALLY LOCATED FOR EASY ACCESS TO BOTH STAINES & ASHFORD TOWN CENTRES, LOCAL MOTORWAY NETWORKS & HEATHROW AIRPORT. The property is well presented throughout and benefits from a spacious lounge, modern fitted kitchen, dining room, three well-proportioned bedrooms, modern white bathroom suite, large secluded rear garden and off-street parking. Viewings Highly Recommended!

## **Key Features**

**END-TERRACED** 

IDEAL FOR LOCAL MOTORWAY NETWORKS & HEATHROW AIRPORT CLOSE TO LOCAL SHOPS & SCHOOLS

**WELL PRESENTED & SPACIOUS** 

**OFF-STREET PARKING** 

Summer House