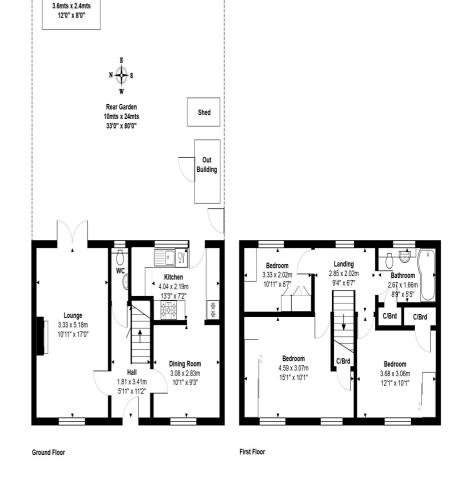

## 6 Clare Road, Stanwell, Staines-upon-Thames, Surrey. TW19 7QG.

3 Bedroom End of Terrace House - £500,000 OIEO Freehold

WELL PRESENTED AND SPACIOUS THREE BEDROOM END-TERRACED PROPERTY SITUATED ALONG MUCH SOUGHT AFTER ROAD IDEALLY LOCATED FOR EASY ACCESS TO BOTH STAINES & ASHFORD TOWN CENTRES, LOCAL MOTORWAY NETWORKS & HEATHROW AIRPORT. The property is well presented throughout and benefits from a spacious lounge, modern fitted kitchen, dining room, three well-proportioned bedrooms, modern white bathroom suite, large secluded rear garden and off-street parking. Viewings Highly Recommended!