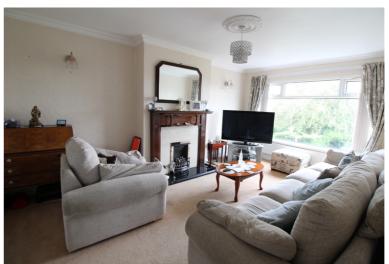

## **FULL DESCRIPTION**

Viewing is essential to fully appreciate this spacious three bedroom semi-detached family home situated in the popular residential location of Exley Head with excellent access to local schools. The well proportioned accommodation comprises of an entrance hall giving access to a cloaks WC, the lounge has a living flame gas coal effect fire, radiator, double glazed window to the front and sliding doors giving access to the dining room. The kitchen has a range of base and wall mounted units, integrated oven, hob, extractor fan, plumbing for an automatic washing machine. The shower room is also on this level having a walk-in shower, WC, wash hand basin, double glazed window to the side. To the first floor there are three double bedrooms, and the bathroom having a bath with shower over, WC, wash hand basin, double glazed window to the side. Externally there is a front lawn, driveway leading to a garage (measuring 18'2" x 9'8"), a pleasant rear garden with patio, far reaching views. Awaiting EPC.