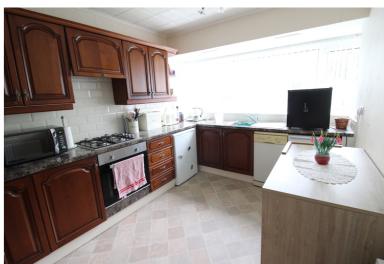

## **FULL DESCRIPTION**

Viewing is essential to fully appreciate this spacious three bedroom semi-detached family home situated in the popular residential location of Exley Head with excellent access to local schools. The well proportioned accommodation comprises of an entrance hall giving access to a cloaks WC, the lounge has a living flame gas coal effect fire, radiator, double glazed window to the front and sliding doors giving access to the dining room. The kitchen has a range of base and wall mounted units, integrated oven, hob, extractor fan, plumbing for an automatic washing machine. The shower room is also on this level having a walk-in shower, WC, wash hand basin, double glazed window to the side. To the first floor there are three double bedrooms, and the bathroom having a bath with shower over, WC, wash hand basin, double glazed window to the side. Externally there is a front lawn, driveway leading to a garage (measuring 18'2" x 9'8"), a pleasant rear garden with patio, far reaching views. Awaiting EPC.