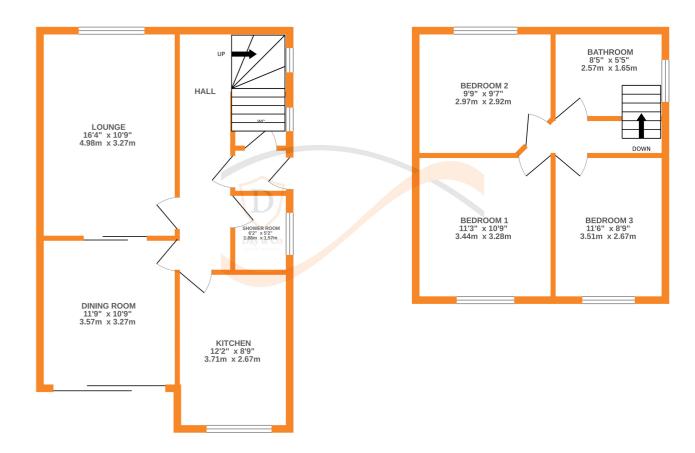

## **FULL DESCRIPTION**

Viewing is essential to fully appreciate this spacious three bedroom semi-detached family home situated in the popular residential location of Exley Head with excellent access to local schools. The well proportioned accommodation comprises of an entrance hall giving access to a cloaks WC, the lounge has a living flame gas coal effect fire, radiator, double glazed window to the front and sliding doors giving access to the dining room. The kitchen has a range of base and wall mounted units, integrated oven, hob, extractor fan, plumbing for an automatic washing machine. The shower room is also on this level having a walk-in shower, WC, wash hand basin, double glazed window to the side. To the first floor there are three double bedrooms, and the bathroom having a bath with shower over, WC, wash hand basin, double glazed window to the side. Externally there is a front lawn, driveway leading to a garage (measuring 18'2" x 9'8"), a pleasant rear garden with patio, far reaching views. Awaiting EPC.

GROUND FLOOR 1ST FLOOR

Whilst every attempt has been made to ensure the accuracy of the floorplan contained here, measurements of doors, windows, rooms and any other items are approximate and no responsibility is taken for any error, omission or mis-statement. This plan is for illustrative purposes only and should be used as such by any prospective purchaser. The services, systems and appliances shown have not been tested and no guarantee as to their operability or efficiency can be given.