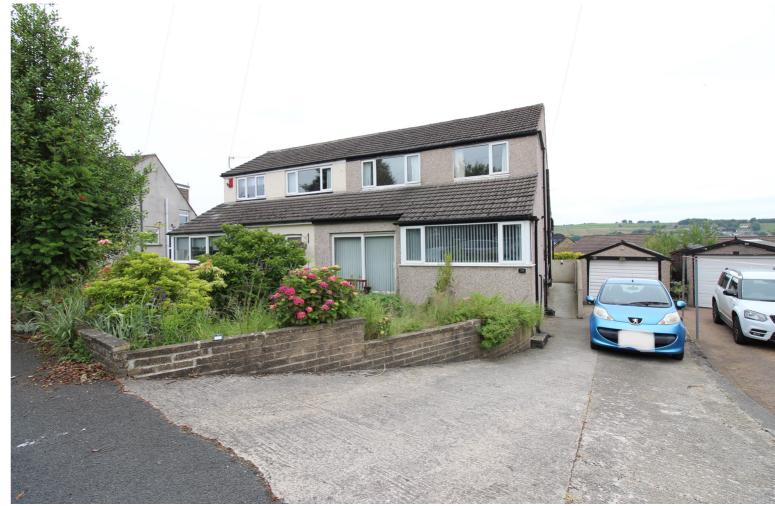

## **FULL DESCRIPTION**

Viewing is essential to fully appreciate this spacious three bedroom semi-detached family home situated in the popular residential location of Exley Head with excellent access to local schools. The well proportioned accommodation comprises of an entrance hall giving access to a cloaks WC, the lounge has a living flame gas coal effect fire, radiator, double glazed window to the front and sliding doors giving access to the dining room. The kitchen has a range of base and wall mounted units, integrated oven, hob, extractor fan, plumbing for an automatic washing machine. The shower room is also on this level having a walk-in shower, WC, wash hand basin, double glazed window to the side. To the first floor there are three double bedrooms, and the bathroom having a bath with shower over, WC, wash hand basin, double glazed window to the side. Externally there is a front lawn, driveway leading to a garage (measuring 18'2" x 9'8"), a pleasant rear garden with patio, far reaching views. Awaiting EPC.