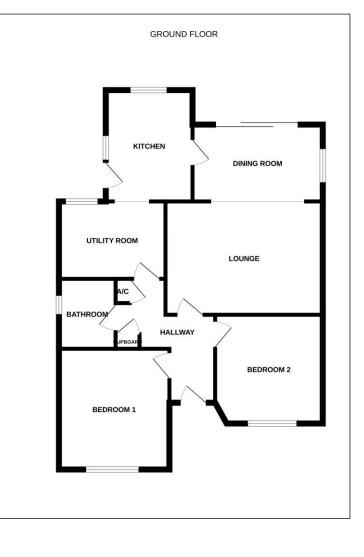

#### **Ground Floor**

Lounge/Dining Room: Lounge Area 15'3"x9'8" Dining Area12'10"x7'7"

Kitchen 11'x8'6" Utility 10'7"x7'8"

Bedroom 1 11'11"x10'10" Bedroom 2 10'9"x10'7" Bathroom 6'11"x5'7"

01684 293 246 www.engallcastle.com

This floorplan is provided for guidance only as an approximate layout of

the property and should not be relied upon as a statement of fact.