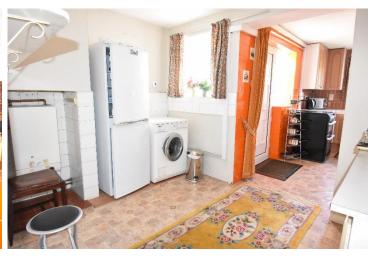

Adjacent is the dual aspect kitchen which is fitted with a range of wall and base units. There is a door to the garden and another leading through to a useful utility room which is also fitted with wall and base units with plumbing for a washing machine.