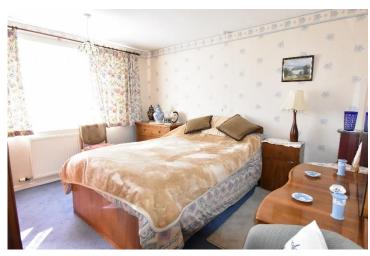

The bathroom is fitted with a panel bath with shower over, pedestal wash basin and low level wc.

At the front of the bungalow there are two double bedrooms.

The property has the benefit of gas fired central heating and double glazed windows.