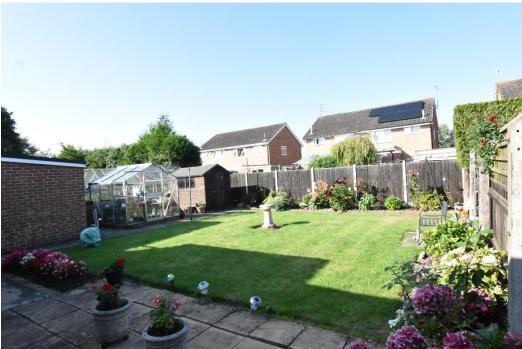

Outside the rear garden is level and attractively laid out with lawn, planted borders, patio area, garden shed and greenhouse. There is the advantage of gated side access to the front of the property.