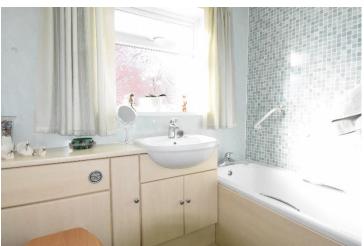

The bathroom is fitted with a panel bath with shower over, pedestal wash basin and low level wc.

At the front of the bungalow there are two double bedrooms.

The property has the benefit of gas fired central heating and double glazed windows.