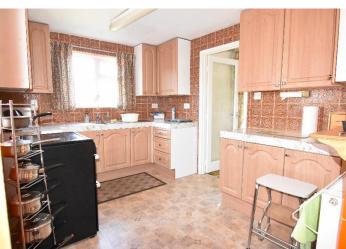

Adjacent is the dual aspect kitchen which is fitted with a range of wall and base units. There is a door to the garden and another leading through to a useful utility room which is also fitted with wall and base units with plumbing for a washing machine.