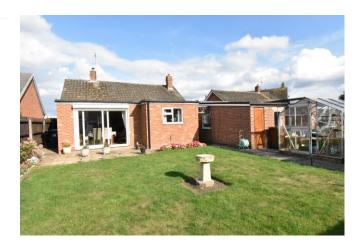

Outside the rear garden is level and attractively laid out with lawn, planted borders, patio area, garden shed and greenhouse. There is the advantage of gated side access to the front of the property.

#### **Outside**

Single Garage Garden Shed Greenhouse

**Tewkesbury Borough Council Tax Band D** 