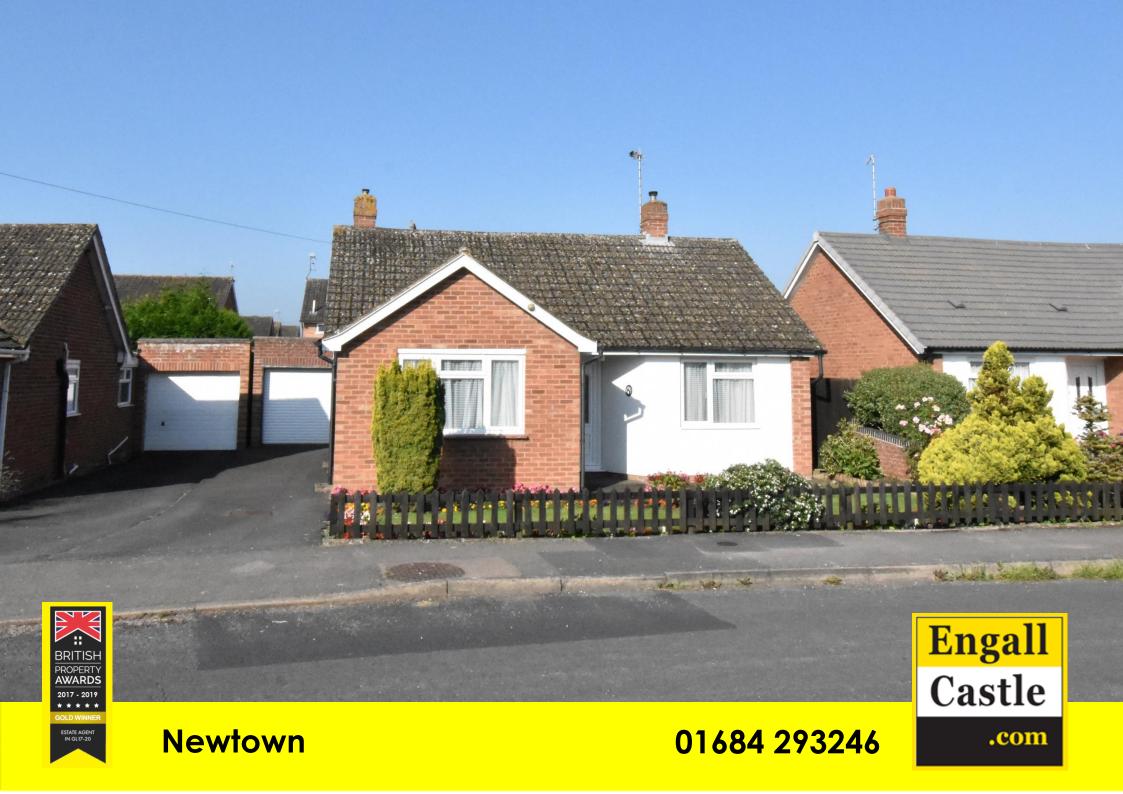

# 14 Moulder Road, Newtown, Tewkesbury, GL20 8DZ

Rarely available within the town, a detached bungalow in the popular area of Newtown.

Currently the bungalow is arranged as a lounge with archway through to the dining room. The dining room has the advantage of patio doors out to the garden.

At the front there is a small attractive front garden, driveway providing access to the single garage and ample off road parking.

Newtown is a popular area of Tewkesbury with easy access to the town centre and being within easy walking distance of a supermarket and convenience store, bus routes and countryside walks it is a great location for those thinking of downsizing.