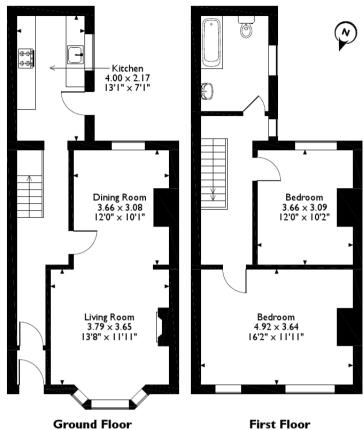

## Derwent Street, Stockton-on-Tees Approximate Gross Internal Area 94 Sq M/1012 Sq Ft

Please note that the location of doors, windows and other items are approximate and this floorplan is to be used for illustrative