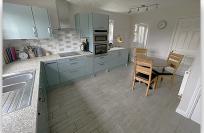

The ground floor is well laid out with the addition of two built in double storage cupboards in the entrance hall and further storage under the stairs, with a refurbished kitchen complete with built in appliances and a separate utility room. The conservatory is a nice place to sit and enjoy the southerly facing rear garden. There is also a separate study ideal for home workers. Externally there is parking for 2-3 cars leading up to the double garage and the gated rear garden access, with generous side garden. The rear garden is south facing and feels private and has been mainly laid to lawn.