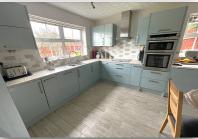

The ground floor is well laid out with the addition of two built in double storage cupboards in the entrance hall and further storage under the stairs, with a refurbished kitchen complete with built in appliances and a separate utility room. The conservatory is a nice place to sit and enjoy the southerly facing rear garden. There is also a separate study ideal for home workers. Externally there is parking for 2-3 cars leading up to the double garage and the gated rear garden access, with generous side garden. The rear garden is south facing and feels private and has been mainly laid to lawn.