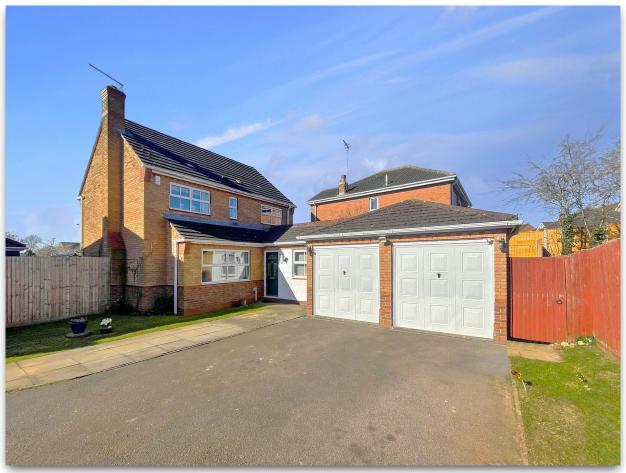

Merrys are delighted to offer for sale this well presented and positioned four bedroom detached house located in a sought after area of Wootton Fields. Set back in the cul-de-sac and off the road this family home enjoys a nice plot with private rear garden and has accommodation over two floors to include a lounge, kitchen/breakfast room, dining room, conservatory, utility room, study and cloakroom WC on the ground floor and four bedrooms with en-suite shower room to master and family bathroom on the first floor.

The ground floor is well laid out with the addition of two built in double storage cupboards in the entrance hall and further storage under the stairs, with a refurbished kitchen complete with built in appliances and a separate utility room. The conservatory is a nice place to sit and enjoy the southerly facing rear garden. There is also a separate study ideal for home workers. Externally there is parking for 2-3 cars leading up to the double garage and the gated rear garden access, with generous side garden. The rear garden is south facing and feels private and has been mainly laid to lawn.