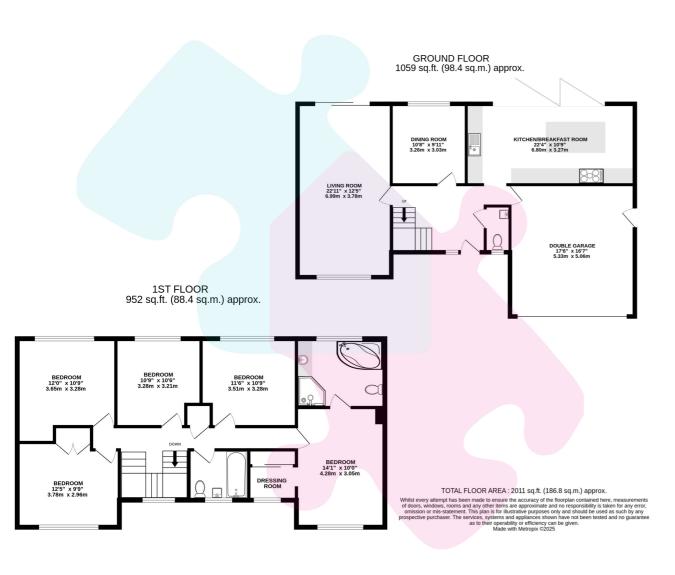

## 24 Larchwood Glade, CAMBERLEY, Surrey GU15 3UW

Jigsaw Estates are excited to offer this beautifully presented, detached family home within a stone's throw of Crawley Ridge Schools and Collingwood College. First floor accommodation comprises five double bedrooms, a refitted family bathroom and the principal bedroom has a large en-suite bath/shower room and a walk in wardrobe. Downstairs there is a large double aspect living room, separate dining room, a stunning refitted kitchen/breakfast room with island unit and a full range of bi-fold doors opening onto the garden. Further benefits include a refitted cloakroom, double garage with electric door, large and extended driveway for numerous vehicles and a replaced boiler in 2022.