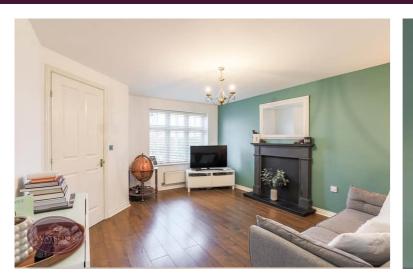

# Lounge

4.47m x 3.83m (14' 8" x 12' 7") UPVC double glazed window to the front, 2 radiators, wooden fire place surround, wood effect laminate flooring and French doors to the dining kitchen.