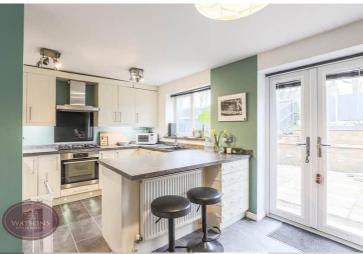

## **Dining Area**

5.55m x 3.75m (18' 3" x 12' 4") UPVC double glazed window to the front, 2 vertical radiators, Karndean flooring, breakfast bar, under stairs storage, open to the kitchen and French doors to the rear garden.

# Kitchen

3.32m x 2.31m (10' 11" x 7' 7") A range of matching wall & base units, work surfaces incorporating an inset sink & drainer unit. Integrated appliances to include: electric oven & 5 ring gas hob with extractor over, dishwasher and boiler. Plumbing for washing machine, Karndean flooring, radiator and uPVC double glazed window to the rear.