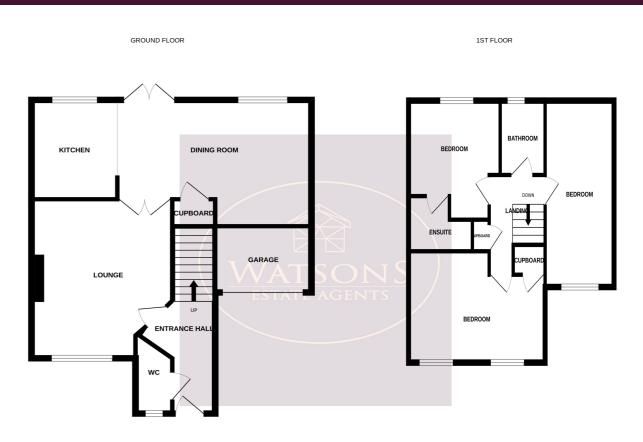

#### **Ground Floor**

#### **Entrance Hall**

Composite entrance door to the front, radiator, stairs to the first floor, wood effect laminate flooring and door to the lounge and door to the WC.

# WC

WC, pedestal sink unit, radiator and obscured uPVC double glazed window to the front.

# Lounge

4.47m x 3.83m (14' 8" x 12' 7") UPVC double glazed window to the front, 2 radiators, wooden fire place surround, wood effect laminate flooring and French doors to the dining kitchen.

## **Dining Area**

5.55m x 3.75m (18' 3" x 12' 4") UPVC double glazed window to the front, 2 vertical radiators, Karndean flooring, breakfast bar, under stairs storage, open to the kitchen and French doors to the rear garden.

# Kitchen

3.32m x 2.31m (10' 11" x 7' 7") A range of matching wall & base units, work surfaces incorporating an inset sink & drainer unit. Integrated appliances to include: electric oven & 5 ring gas hob with extractor over, dishwasher and boiler. Plumbing for washing machine, Karndean flooring, radiator and uPVC double glazed window to the rear.

# **First Foor**

#### Landing

Built in storage cupboard, access to the attic with drop down ladder and power. Doors to all bedrooms and bathroom.

## **Primary**

3.77m (3.15m min) x 3.13m (12' 4" x 10' 3") UPVC double glazed window to the rear, radiator and door to the en suite.

Whilst every attempt has been made to ensure the accuracy of the floorpian contained here, measurements of doors, windows, comes and any other items are approximate and no responsibility is taken for any error, omission or mis-statement. This plan is for illustrative purposes only and should be used as such by any prospective purchaser. The services, systems and appliances shown have no been tested and no guarantee as to their operability or efficiency can be given.

#### **En Suite**

3 piece suite in white comprising WC, pedestal sink unit and shower cubicle with mains fed shower over and body jets. Radiator.

# **Bedroom 2**

5.22m x 2.48m (17' 2" x 8' 2") UPVC double glazed window to the front, access to the attic and radiator.

#### **Bedroom 3**

4.8m x 3.25m (2.07m min) (15' 9" x 10' 8") 2 uPVC double glazed windows to the front, built in wardrobe/storage cupboard and 2 radiators.

#### **Bathroom**

3 piece suite in white comprising WC, vanity sink unit and bath with mains fed shower over. Obscured uPVC double glazed window to the rear, radiator, tiled flooring and extractor fan.