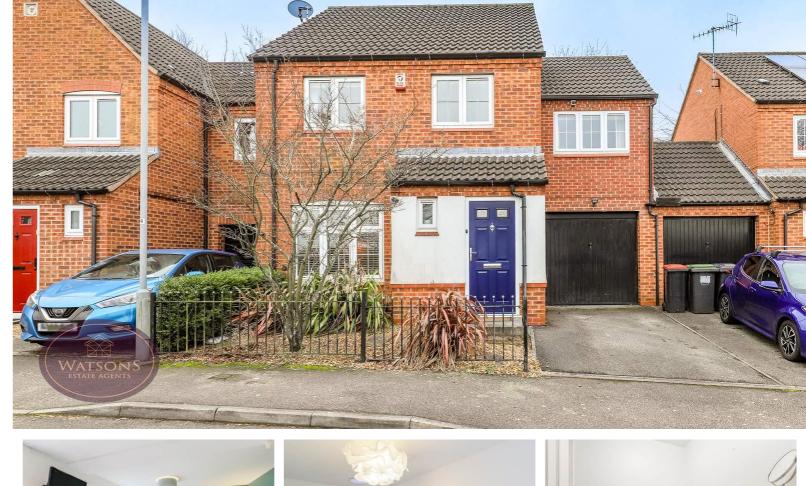

Barlows Cottages Lane, Awsworth, NG16 2QW

£240,000

want to view?
Call us on 0115 938 5577
Our lines are open 8am - 8pm
7 Days a week
or email
mail@watsons-residential.co.uk
Ref - 21737900

- 3 Bedrooms
- Open Plan Dining Kitchen
- En Suite to Primary Bedroom
- Downstairs WC
- · Open Views To The Front
- Ease Of Access To A610
- No Upward Chain

# Outside

The front of the property has open views over nearby countryside. Running alongside the property a tarmacadam driveway provides off road parking. The rear garden offers a good level of privacy and comprises a 2 tier paved patio, timber decking seating area, turfed lawn and timber built shed with power. Other features include an external tap, power point and lighting. The garden is enclosed by timber fencing to the perimeter.