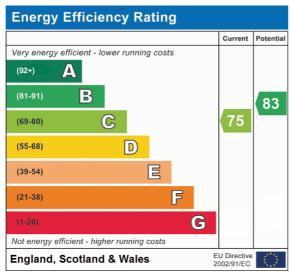

## **Primary**

3.77m (3.15m min) x 3.13m (12' 4" x 10' 3") UPVC double glazed window to the rear, radiator and door to the en suite.

Whilst every attempt has been made to ensure the accuracy of the floorpian contained here, measurements of doors, windows, comes and any other items are approximate and no responsibility is taken for any error, omission or mis-statement. This plan is for illustrative purposes only and should be used as such by any prospective purchaser. The services, systems and appliances shown have no been tested and no guarantee as to their operability or efficiency can be given.