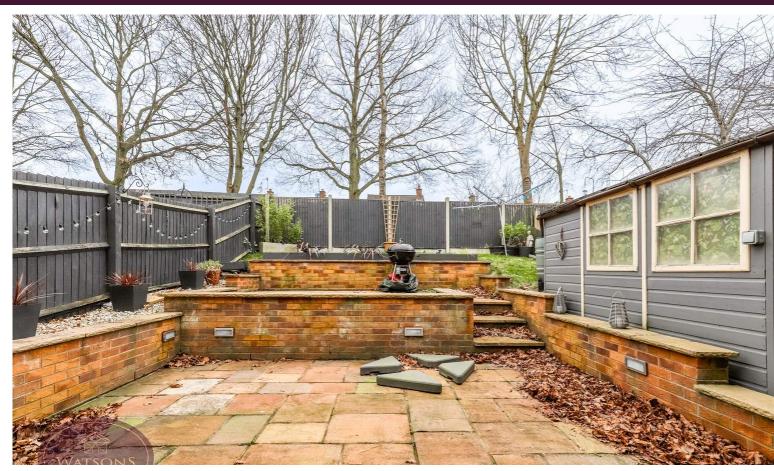

# Outside

The front of the property has open views over nearby countryside. Running alongside the property a tarmacadam driveway provides off road parking. The rear garden offers a good level of privacy and comprises a 2 tier paved patio, timber decking seating area, turfed lawn and timber built shed with power. Other features include an external tap, power point and lighting. The garden is enclosed by timber fencing to the perimeter.