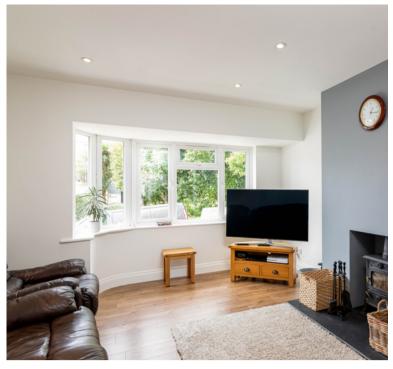

The ground floor also includes a separate dining room and a cozy lounge with a bay window and a log burner, adding warmth and character. Additionally, there is a house bathroom with a bath on this level.