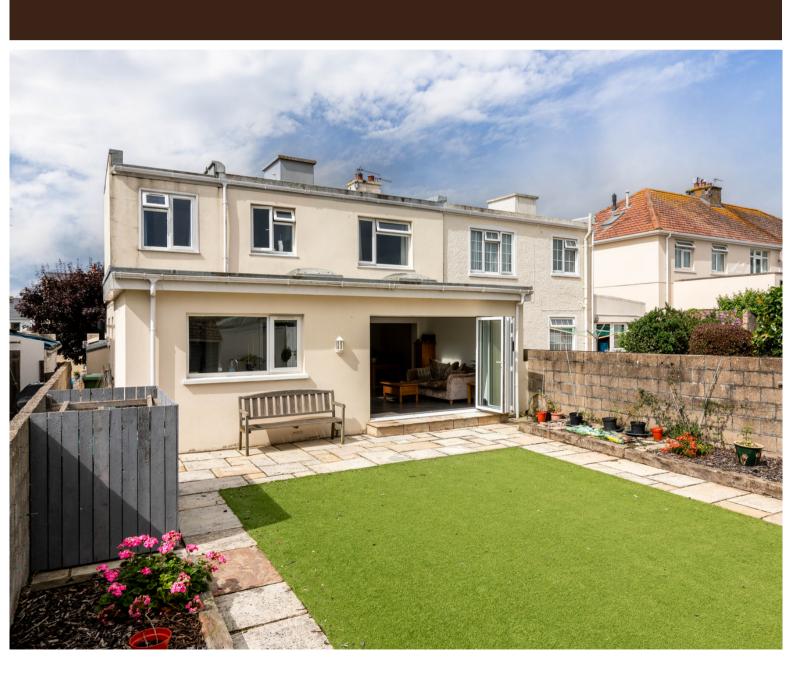

Externally, the property features a low maintenance east facing garden, a single garage and parking spaces for up to 4 vehicles. This home perfectly balances modern amenities with functional design, making it an ideal choice for families. The property is available with no onward chain.

The ground floor also has been extended to create a stunning open-plan kitchen, dining, and snug area. The modern kitchen features a breakfast bar, a convenient pantry/utility cupboard, and Velux skylight windows that brighten the space. Bi-fold doors open to a large, enclosed garden, perfect for outdoor gatherings.