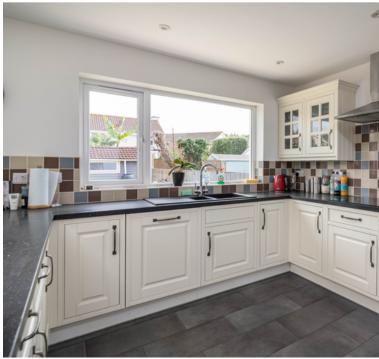

The ground floor also has been extended to create a stunning open-plan kitchen, dining, and snug area. The modern kitchen features a breakfast bar, a convenient pantry/utility cupboard, and Velux skylight windows that brighten the space. Bi-fold doors open to a large, enclosed garden, perfect for outdoor gatherings.