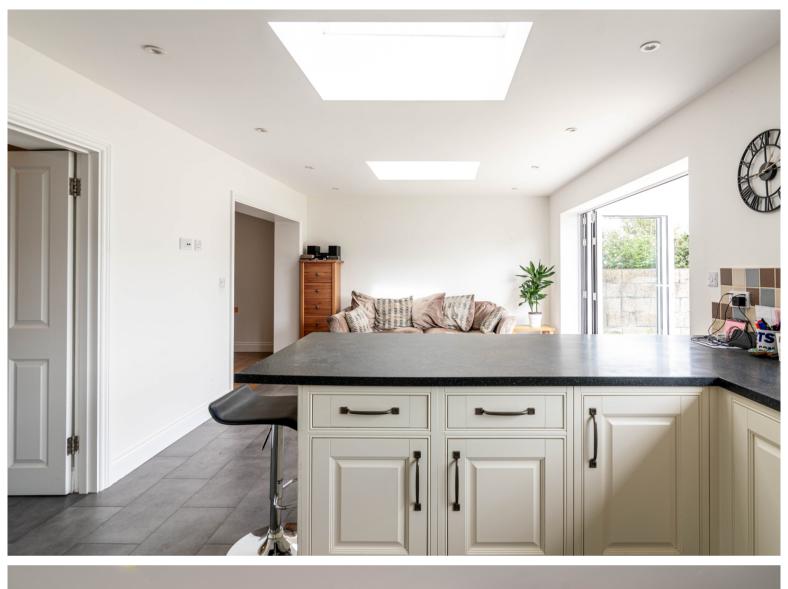

The ground floor also has been extended to create a stunning open-plan kitchen, dining, and snug area. The modern kitchen features a breakfast bar, a convenient pantry/utility cupboard, and Velux skylight windows that brighten the space. Bi-fold doors open to a large, enclosed garden, perfect for outdoor gatherings.