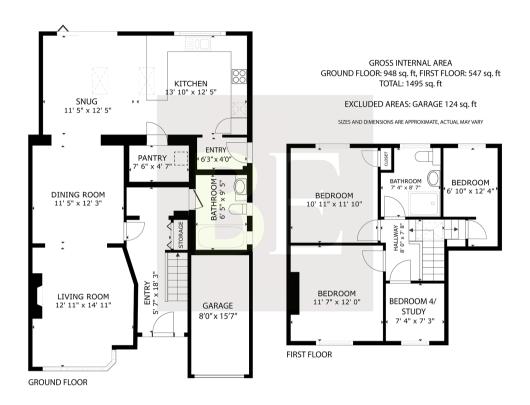

### PROPERTY DESCRIPTION

This spacious semi-detached family home, featuring 4 bedrooms and 2 bathrooms, is ideally situated on the outskirts of St Helier. The property offers a well-designed two-floor layout, including a thoughtful first-floor extension above the garage creating the fourth bedroom.

The ground floor also has been extended to create a stunning open-plan kitchen, dining, and snug area. The modern kitchen features a breakfast bar, a convenient pantry/utility cupboard, and Velux skylight windows that brighten the space. Bi-fold doors open to a large, enclosed garden, perfect for outdoor gatherings.

The ground floor also includes a separate dining room and a cozy lounge with a bay window and a log burner, adding warmth and character. Additionally, there is a house bathroom with a bath on this level.

To the first floor, the layout is split into two levels. To the right, features a single bedroom, while to the left, you'll find two double bedrooms, one with fitted wardrobes, a versatile box room or study, and a modern shower room.

Externally, the property features a low maintenance east facing garden, a single garage and parking spaces for up to 4 vehicles. This home perfectly balances modern amenities with functional design, making it an ideal choice for families. The property is available with no onward chain.

### **FLOORPLAN**