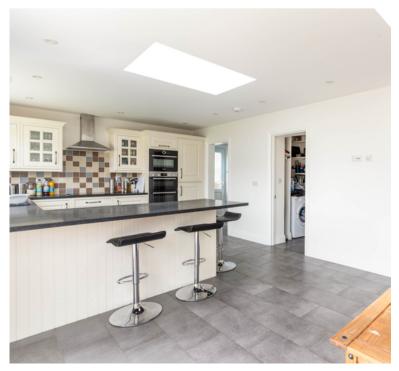

The ground floor also has been extended to create a stunning open-plan kitchen, dining, and snug area. The modern kitchen features a breakfast bar, a convenient pantry/utility cupboard, and Velux skylight windows that brighten the space. Bi-fold doors open to a large, enclosed garden, perfect for outdoor gatherings.