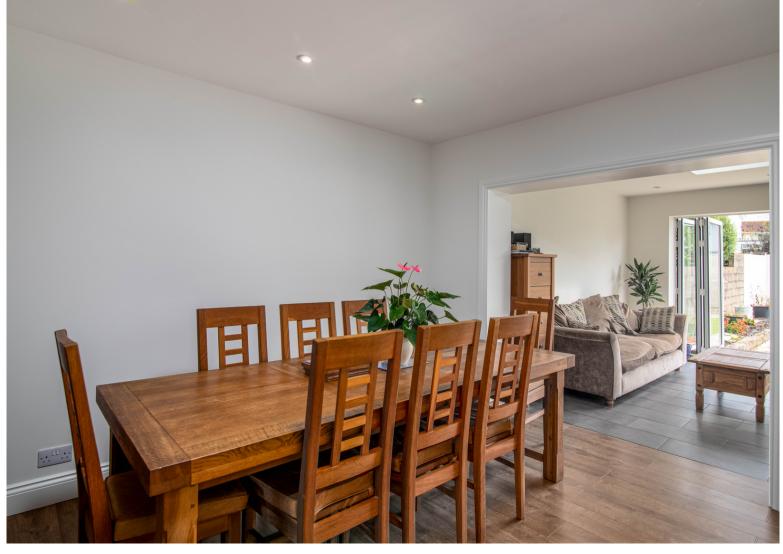

The ground floor also includes a separate dining room and a cozy lounge with a bay window and a log burner, adding warmth and character. Additionally, there is a house bathroom with a bath on this level.