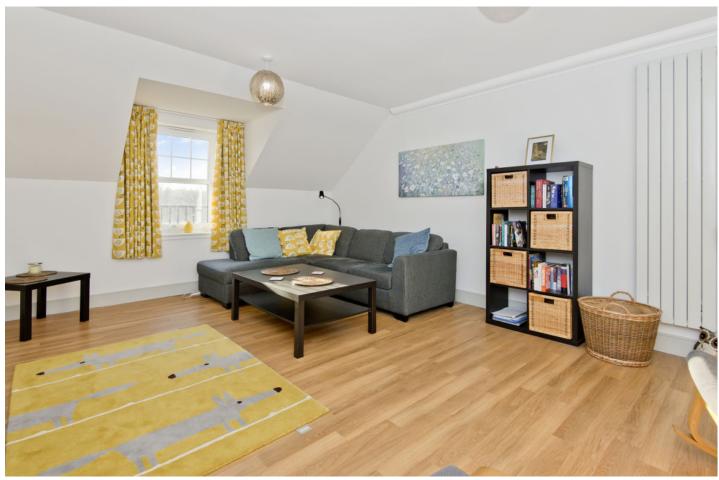

### Summary

Offering generously-proportioned, well-presented accommodation, this third/top-floor apartment forms part of a luxury riverside development in exclusive St Andrews. It accommodates three bedrooms, a large living room, a dining kitchen, and two bathrooms, as well as benefiting from access to landscaped shared grounds and an allocated parking space. As well as lying just a stone's throw from the beach, the apartment is within easy reach of the town's outstanding amenities, sure to appeal to a wealth of buyers.

### Features

- Luxury riverside development in exclusive St Andrews
- Well-presented, generously proportioned third/top-floor apartment
- Secure shared entrance and stairwell
- Spacious hallway with built-in storage
- Generous, south-facing living room
- Modern dining kitchen with separate utility room
- Two double bedrooms with built-in storage
- One single bedroom/home office
- One en-suite shower room
- Family bathroom with shower-over-bath
- Access to landscaped shared gardens
- Allocated parking space
- Gas central heating and double glazing