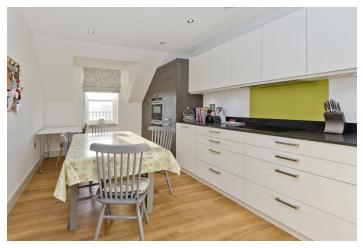

### Summary

Offering generously-proportioned, well-presented accommodation, this third/top-floor apartment forms part of a luxury riverside development in exclusive St Andrews. It accommodates three bedrooms, a large living room, a dining kitchen, and two bathrooms, as well as benefiting from access to landscaped shared grounds and an allocated parking space. As well as lying just a stone's throw from the beach, the apartment is within easy reach of the town's outstanding amenities, sure to appeal to a wealth of buyers.

### Features

- Luxury riverside development in exclusive St Andrews
- Well-presented, generously proportioned third/top-floor apartment
- Secure shared entrance and stairwell
- Spacious hallway with built-in storage
- Generous, south-facing living room
- Modern dining kitchen with separate utility room
- Two double bedrooms with built-in storage
- One single bedroom/home office
- One en-suite shower room
- Family bathroom with shower-over-bath
- Access to landscaped shared gardens
- Allocated parking space
- Gas central heating and double glazing