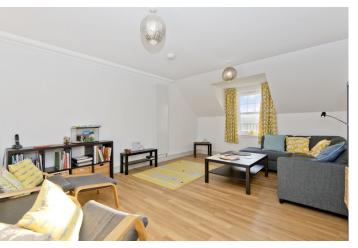

### Summary

Offering generously-proportioned, well-presented accommodation, this third/top-floor apartment forms part of a luxury riverside development in exclusive St Andrews. It accommodates three bedrooms, a large living room, a dining kitchen, and two bathrooms, as well as benefiting from access to landscaped shared grounds and an allocated parking space. As well as lying just a stone's throw from the beach, the apartment is within easy reach of the town's outstanding amenities, sure to appeal to a wealth of buyers.

### Features

- Luxury riverside development in exclusive St Andrews
- Well-presented, generously proportioned third/top-floor apartment
- Secure shared entrance and stairwell
- Spacious hallway with built-in storage
- Generous, south-facing living room
- Modern dining kitchen with separate utility room
- Two double bedrooms with built-in storage
- One single bedroom/home office
- One en-suite shower room
- Family bathroom with shower-over-bath
- Access to landscaped shared gardens
- Allocated parking space
- Gas central heating and double glazing