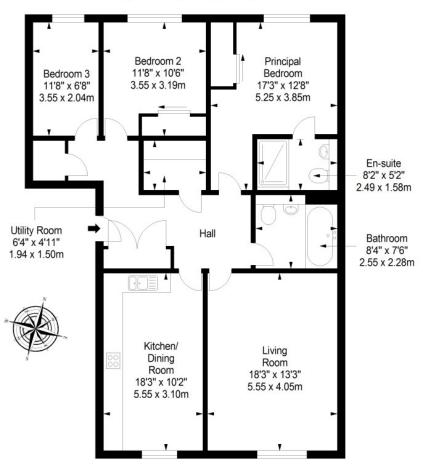

# Floorplan

Third Floor Approx. 108.7 sq. metres (1170.1 sq. feet)

Total area: approx. 108.7 sq. metres (1170.1 sq. feet)