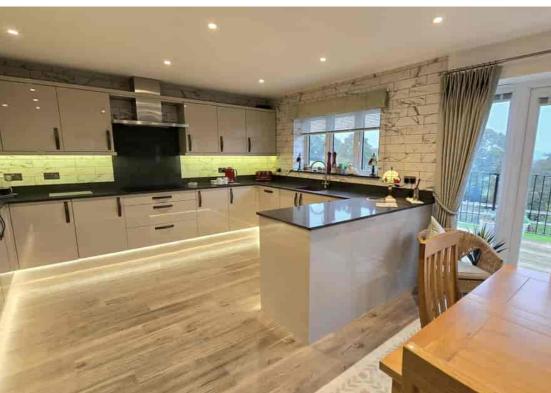

An Immaculate Inner Hall With Bespoke Open Plan Stairs \* A Dual Aspect Family Lounge With Fireplace & Ample Space To Relax & Entertain \* Four Spacious Double Bedrooms All With Ample Built Storage \* Master Bedroom With Bespoke En-Suite \* Bespoke Kitchen With Ample Working Space & Built In Appliances \* Separate Utility Room & W.C \* A Modern Four Piece Family Bathroom \* Beautifully Presented Decor & Ample Storage Throughout \* Raised Patio With Stunning Views \* Landscaped Areas Of Garden With Stunning Views Over The Adjoining Farm Land \* Additional Covered Patio Area \* Large Double Garage With Ample Off Road Parking To The Front \* External Security V.T Cameras \* Security Lighting & Garden With Various Lighting Themes \* A Beautifully Presented Family Home.