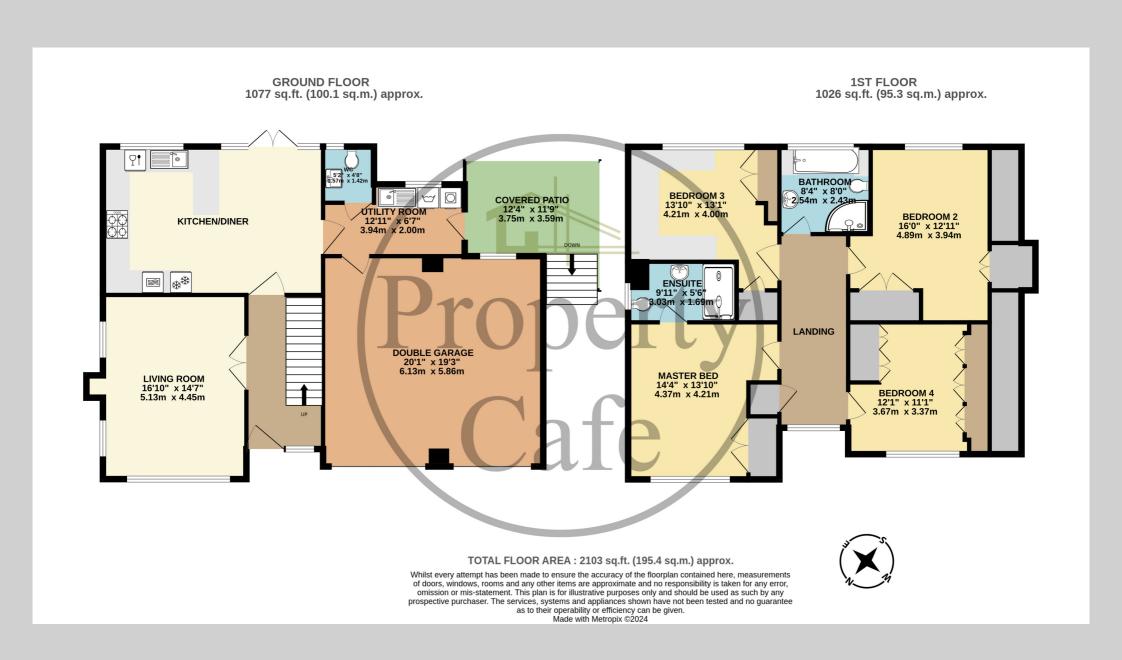

## The Property Cafe is delighted to offer for sale this Executive Four Bedroom Detached Family

Home with benefits & Accommodation that includes \* An Immaculate Inner Hall With Bespoke Open Plan Stairs \* A Dual Aspect Family Lounge With Fireplace & Ample Space To Relax & Entertain \* Four Spacious Double Bedrooms All With Ample Built Storage \* Master Bedroom With Bespoke En-Suite \* Bespoke Kitchen With Ample Working Space & Built In Appliances \* Separate Utility Room & W.C \* A Modern Four Piece Family Bathroom \* Beautifully Presented Decor & Ample Storage Throughout \* Raised Patio With Stunning Views \* Landscaped Areas Of Garden With Stunning Views Over The Adjoining Farm Land \* Additional Covered Patio Area \* Large Double Garage With Ample Off Road Parking To The Front \* External Security V.T Cameras \* Security Lighting & Garden With Various Lighting Themes \* A Beautifully Presented Family Home \* For Additional Details Or To Arrange To View Please Call Our Bexhill Team On 01424 224488...

An Immaculate Inner Hall With Bespoke Open Plan Stairs \* A Dual Aspect Family Lounge With Fireplace & Ample Space To Relax & Entertain \* Four Spacious Double Bedrooms All With Ample Built Storage \* Master Bedroom With Bespoke En-Suite \* Bespoke Kitchen With Ample Working Space & Built In Appliances \* Separate Utility Room & W.C \* A Modern Four Piece Family Bathroom \* Beautifully Presented Decor & Ample Storage Throughout \* Raised Patio With Stunning Views \* Landscaped Areas Of Garden With Stunning Views Over The Adjoining Farm Land \* Additional Covered Patio Area \* Large Double Garage With Ample Off Road Parking To The Front \* External Security V.T Cameras \* Security Lighting & Garden With Various Lighting Themes \* A Beautifully Presented Family Home.

- Executive Four Bedroom Detached Family Home
- An Immaculate Inner Hall With Bespoke Open Plan Stairs
- A Dual Aspect Family Lounge With Fireplace
  - Four Spacious Double Bedrooms
  - Master Bedroom With Bespoke En-Suite
- Bespoke Kitchen With Ample Working Space
  - Separate Utility Room & W.C
  - A Modern Four Piece Family Bathroom

- Beautifully Presented Decor & Ample Storage Throughout
  - Raised Patio With Stunning Views
- Landscaped Areas Of Garden With Stunning View
  - Additional Covered Patio Area
- Large Double Garage With Ample Off Road Parking
  - Security V.T Cameras & Security Lighting
    - A Beautifully Presented Family Home
    - Claverham School Catchment Area