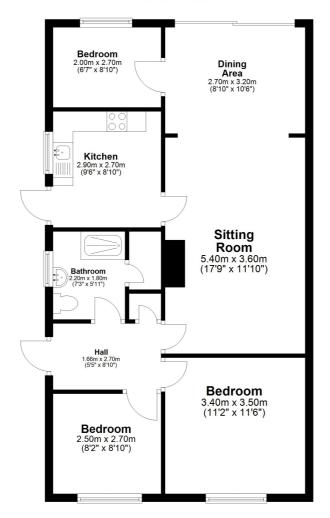

# Offers in Region of £300,000

Positioned within a quiet Cul-De-Sac location is this three bedroom bungalow offering good access in and out of Worcester and local amenities nearby. The bungalow comprises, entrance hall, sitting room/diner, kitchen, shower room and three bedrooms. The house is offered for sale with no onward chain.

#### **Entrance**

Through side entrance door into hall with further doors into sitting room/diner, kitchen and bedroom one and two.

# **Sitting Room/Diner**

With rear aspect double glazed sliding doors to the rear garden, radiators, fireplace and doors into kitchen as well as rear bedroom.

### Kitchen

With matching wall and base units with work surfaces over, sink and drainer with mixer tap, side asepct double glazed window and door. Space for cooker, washing machine and upright fridge/freezer.

## **Bathroom**

With side asepct double glazed window, WC, wash hand basin, shower and opening to airing cupboard room.

#### **Bedroom 1**

With front asepct double glazed window and radiator.

#### Bedroom 2

With front asepct double glazed window and radiator.

#### Bedroom 3

With rear asepct double glazed window and radiator.

### Outside

The property is approached via a long driveway leading to garage and side entrance door. To the rear is a low maintenance rear garden with fenced and walled boundaries.