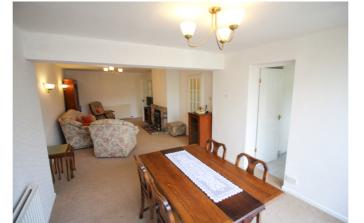

# **Sitting Room/Diner**

With rear aspect double glazed sliding doors to the rear garden, radiators, fireplace and doors into kitchen as well as rear bedroom.