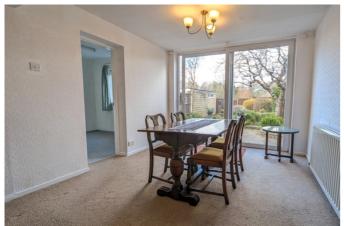

# **Sitting Room/Diner**

With rear aspect double glazed sliding doors to the rear garden, radiators, fireplace and doors into kitchen as well as rear bedroom.