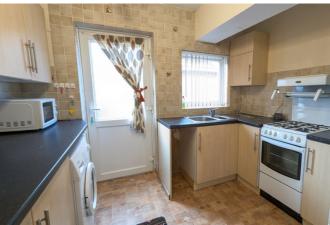

### Kitchen

With matching wall and base units with work surfaces over, sink and drainer with mixer tap, side asepct double glazed window and door. Space for cooker, washing machine and upright fridge/freezer.