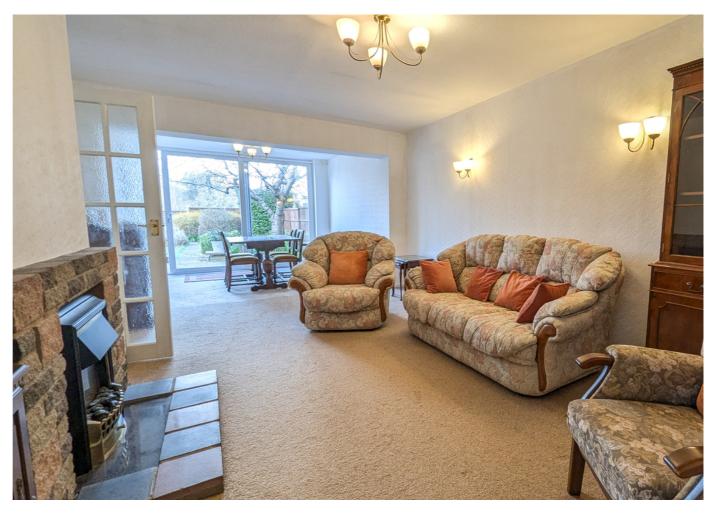

# **Sitting Room/Diner**

With rear aspect double glazed sliding doors to the rear garden, radiators, fireplace and doors into kitchen as well as rear bedroom.