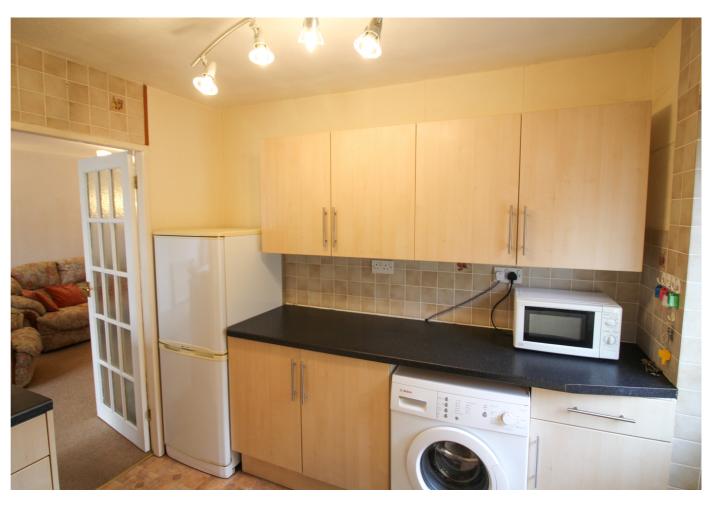

### Kitchen

With matching wall and base units with work surfaces over, sink and drainer with mixer tap, side asepct double glazed window and door. Space for cooker, washing machine and upright fridge/freezer.