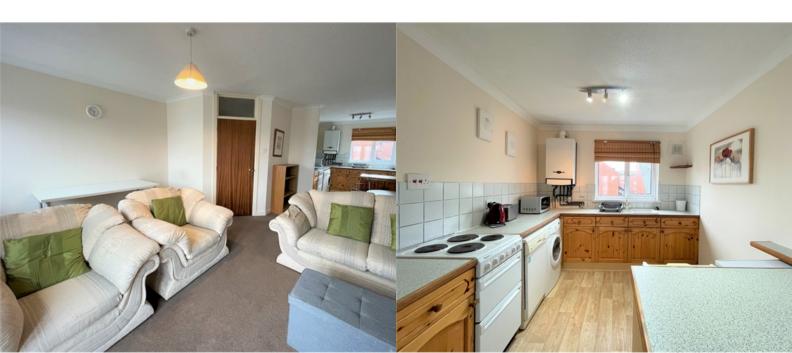

#### Living Room

4.632m x 4.936m (15' 2" x 16' 2") L-shaped room. Measurements taken to furthest point of room to start of kitchen area]

Fitted carpet. ceiling light fitting. White uPVC surround double glazed window to front and double doors leading to a balcony with Marina views. Radiator.

#### Kitchen

2.620m x 2.627m (8' 7" x 8' 7") [Measurements taken to furthest point of room]

Adjoining the living room area. Ceiling light fitting. Hardwood effect laminate flooring. A range of wall and base units, incorporating sink and half bowl with drainer unit. Plumbed for washing machine and dishwasher. Space for under counter fridge and freezer. Wall mounted Baxi boiler. White uPVC surround double glazed window. Partial splash-back wall tiling. Power points.