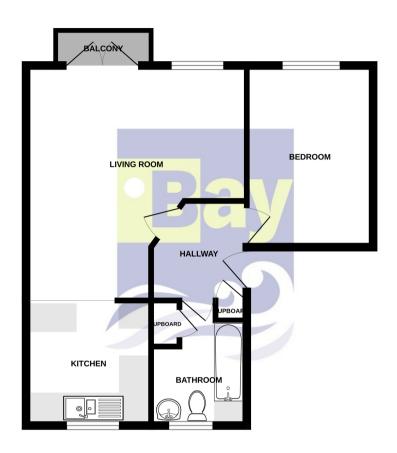

## **ROOM DESCRIPTIONS**

#### Hallwav

Hardwood entrance door. Door leading to storage cupboard, housing electricity consumer unit;. Fitted carpet. Ceiling light fitting. Wall mounted intercom. Room thermostat. Doors leading to:-

#### Living Room

4.632m x 4.936m (15' 2" x 16' 2") L-shaped room. Measurements taken to furthest point of room to start of kitchen area]

Fitted carpet. ceiling light fitting. White uPVC surround double glazed window to front and double doors leading to a balcony with Marina views. Radiator.

#### Kitchen

2.620m x 2.627m (8' 7" x 8' 7") [Measurements taken to furthest point of room]

Adjoining the living room area. Ceiling light fitting. Hardwood effect laminate flooring. A range of wall and base units, incorporating sink and half bowl with drainer unit. Plumbed for washing machine and dishwasher. Space for under counter fridge and freezer. Wall mounted Baxi boiler. White uPVC surround double glazed window. Partial splash-back wall tiling. Power points.

#### Bedroom

2.659m x 3.808m (8' 9" x 12' 6") [Measurements taken to furthest point of room]

Fitted carpet. Ceiling light fitting. White uPVC surround double glazed window with views over Marina. Radiator.

## Bathroom

2.223m x 2.623m (7' 4" x 8' 7") [Measurements taken to furthest point of room]

Tile effect vinyl flooring. Partial splash-back wall tiling, fully tiled behind bath. Paneled bath with shower over and glass screen. Low level WC. Pedestal wash hand basin. Radiator. White uPVC surround double glazed window with obscured glass. Door to storage cupboard.

## **GROUND FLOOR**

Whilst every attempt has been made to ensure the accuracy of the floorplan contained here, measurement of doors, windows, crosms and any other items are approximate and no responsibility is taken for any error, omission or mis-statement. This plan is for illustrative purposes only and should be used as such by any prospective purchaser. The services, systems and applicances shown have not been tested and no guarante as to their operability or efficiency can be given.