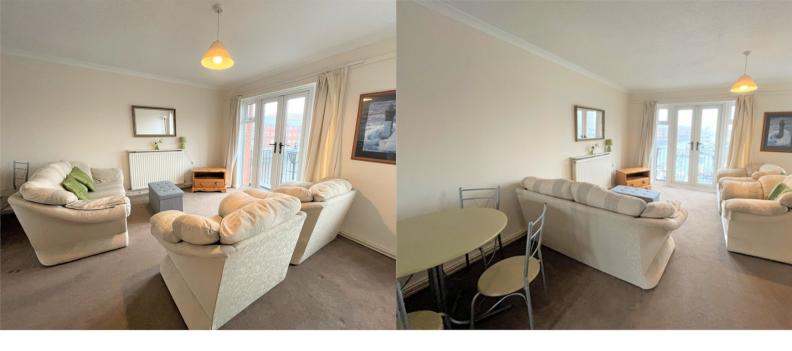

#### Living Room

4.632m x 4.936m (15' 2" x 16' 2") L-shaped room. Measurements taken to furthest point of room to start of kitchen area]

Fitted carpet. ceiling light fitting. White uPVC surround double glazed window to front and double doors leading to a balcony with Marina views. Radiator.