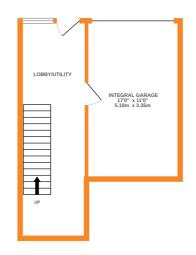

## **FULL DESCRIPTION**

Viewing is essential to fully appreciate this superbly presented three bedroom semi-detached property, situated in this popular residential location with excellent access to Keighley and Airedale General Hospital. The three storey accommodation comprises of an entrance hall giving access to a useful cloaks WC, the lounge has radiator, double glazed windows to the front and double doors opening into the spacious dining kitchen which has an attractive range of modern base and wall mounted units, integrated oven and microwave, double glazed windows to both rear and side aspect. To the lower ground floor there is a utility having plumbing for an automatic washing machine, the integral garage is also on this level measuring approximately 17ft in length and having an up and over garage door. To the first floor there are three bedrooms, the master having double glazed windows to both front and side, and the second bedroom having fitted wardrobes. The house bathroom has a modern three piece suite in white comprising of a bath with shower over, WC, wash hand basin. Externally there are gardens to the front and side, and a driveway to the rear leading to the integral garage. Pleasant views to the rear, EPC rating is C.

BASEMENT GROUND FLOOR 1ST FLOOR

writist every attempt has been made to ensure the accuracy of the incorpian contained nete, measurements of doors, windows, rooms and any other items are approximate and no responsibility is taken for any error, omission or mis-statement. This plan is for illustrative purposes only and should be used as such by any prospective purchaser. The services, systems and appliances shown have not been tested and no guarantee as to their operability or efficiency can be given.