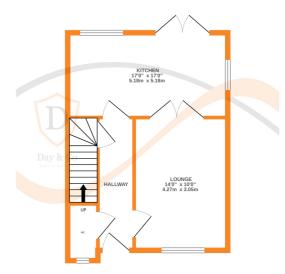

## **FULL DESCRIPTION**

Viewing is essential to fully appreciate this superbly presented three bedroom semi-detached property, situated in this popular residential location with excellent access to Keighley and Airedale General Hospital. The three storey accommodation comprises of an entrance hall giving access to a useful cloaks WC, the lounge has radiator, double glazed windows to the front and double doors opening into the spacious dining kitchen which has an attractive range of modern base and wall mounted units, integrated oven and microwave, double glazed windows to both rear and side aspect. To the lower ground floor there is a utility having plumbing for an automatic washing machine, the integral garage is also on this level measuring approximately 17ft in length and having an up and over garage door. To the first floor there are three bedrooms, the master having double glazed windows to both front and side, and the second bedroom having fitted wardrobes. The house bathroom has a modern three piece suite in white comprising of a bath with shower over, WC, wash hand basin. Externally there are gardens to the front and side, and a driveway to the rear leading to the integral garage. Pleasant views to the rear, EPC rating is C.

BASEMENT GROUND FLOOR 1ST FLOOR

writist every attempt has been made to ensure the accuracy of the incorpian contained nete, measurements of doors, windows, rooms and any other items are approximate and no responsibility is taken for any error, omission or mis-statement. This plan is for illustrative purposes only and should be used as such by any prospective purchaser. The services, systems and appliances shown have not been tested and no guarantee as to their operability or efficiency can be given.