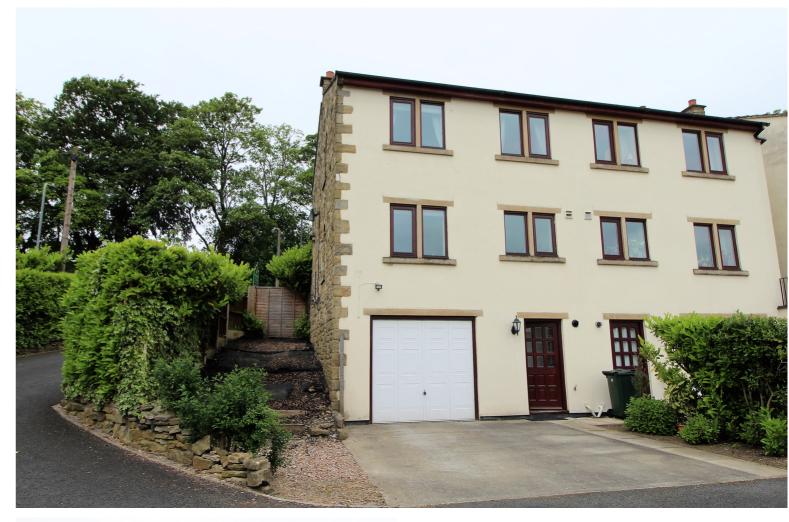

## **FULL DESCRIPTION**

Viewing is essential to fully appreciate this superbly presented three bedroom semi-detached property, situated in this popular residential location with excellent access to Keighley and Airedale General Hospital. The three storey accommodation comprises of an entrance hall giving access to a useful cloaks WC, the lounge has radiator, double glazed windows to the front and double doors opening into the spacious dining kitchen which has an attractive range of modern base and wall mounted units, integrated oven and microwave, double glazed windows to both rear and side aspect. To the lower ground floor there is a utility having plumbing for an automatic washing machine, the integral garage is also on this level measuring approximately 17ft in length and having an up and over garage door. To the first floor there are three bedrooms, the master having double glazed windows to both front and side, and the second bedroom having fitted wardrobes. The house bathroom has a modern three piece suite in white comprising of a bath with shower over, WC, wash hand basin. Externally there are gardens to the front and side, and a driveway to the rear leading to the integral garage. Pleasant views to the rear, EPC rating is C.