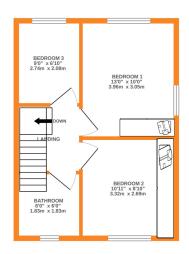

## **FULL DESCRIPTION**

Viewing is essential to fully appreciate this superbly presented three bedroom semi-detached property, situated in this popular residential location with excellent access to Keighley and Airedale General Hospital. The three storey accommodation comprises of an entrance hall giving access to a useful cloaks WC, the lounge has radiator, double glazed windows to the front and double doors opening into the spacious dining kitchen which has an attractive range of modern base and wall mounted units, integrated oven and microwave, double glazed windows to both rear and side aspect. To the lower ground floor there is a utility having plumbing for an automatic washing machine, the integral garage is also on this level measuring approximately 17ft in length and having an up and over garage door. To the first floor there are three bedrooms, the master having double glazed windows to both front and side, and the second bedroom having fitted wardrobes. The house bathroom has a modern three piece suite in white comprising of a bath with shower over, WC, wash hand basin. Externally there are gardens to the front and side, and a driveway to the rear leading to the integral garage. Pleasant views to the rear, EPC rating is C.

BASEMENT GROUND FLOOR 1ST FLOOR

writist every attempt has been made to ensure the accuracy of the incorpian contained nete, measurements of doors, windows, rooms and any other items are approximate and no responsibility is taken for any error, omission or mis-statement. This plan is for illustrative purposes only and should be used as such by any prospective purchaser. The services, systems and appliances shown have not been tested and no guarantee as to their operability or efficiency can be given.