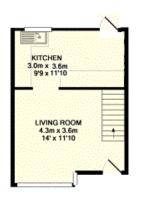

GROUND FLOOR APPROX. FLOOR AREA 44.4 SQ.M. 1STFLOOR APPROX. FLOOR AREA 23.9 SQ.M. (267 SQ.FT.)

TOTAL APPROX. FLOOR AREA 68.3 SQ.M. (735 SQ.FT.)

White twerty atternal test been reade to ensure the accuracy of the floor pain contained freet, reasourcement of cloors, wholests, comes and depole floor are appropriated and no reproducible is said in the strip, error, and the contained of cloors and the strip of the contained of the contained

# **Living Room**

4.3m x 3.6m (14' 1" x 11' 10")

# Kitchen

3.0m x 3.6m (9' 10" x 11' 10")