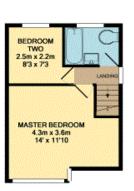

GROUND FLOOR APPROX. FLOOR AREA 44.4 SQ.M. 1STFLOOR APPROX. FLOOR AREA 23.9 SQ.M. (267 SQ.FT.)

TOTAL APPROX. FLOOR AREA 68.3 SQ.M. (735 SQ.FT.)

White twerty atternal test been reade to ensure the accuracy of the floor pain contained freet, reasourcement of cloors, wholests, comes and depole floor are appropriated and no reproducible is said in the strip, error, and the contained of cloors and the strip of the contained of the contained

# **Bedroom One**

4.3m x 3.6m (14' 1" x 11' 10")

### **Bedroom Two**

2.5m x 2.2m (8' 2" x 7' 3")