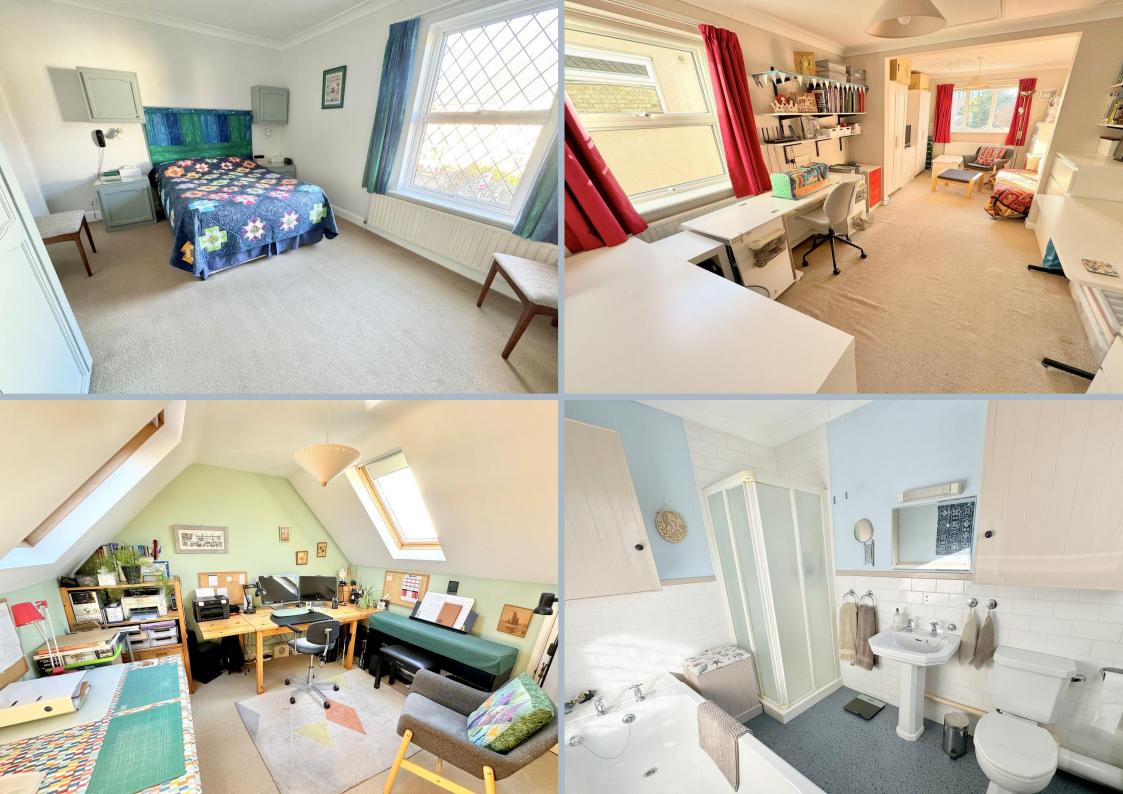

# 36 Shaftesbury Road, Heckford Park, Poole, Dorset, BH15 2LT FREEHOLD GUIDE PRICE £400,000 - £415,000

A charming extended 3 double bedroom semi-detached property, built in 1887 and located in the heart of Heckford Park with parking garage and fabulous rear garden. This well presented home has been dearly loved over the past 28 years and the owners have updated and modernised it blending the original character features with more modern styling. The property is positioned within the pedestrianised section of the road, with off road parking for two cars and a detached garage accessed at the rear. Internally the property comprises a lounge/dining room, with sliding glazed doors leading to an extended kitchen/breakfast room. This fabulous room has doors out to the garden which is approximately 80ft long and landscaped with several patio areas and mature shrubs and path. The first floor accommodation has two double bedrooms and a modern family bathroom with the third bedroom on the second floor. The home further offers a ground floor cloakroom, gas central heating and double glazing.

- Charming character 3 double bedroom semi-detached home built in 1887
- Extremely spacious rooms with the house having had a rear and first floor extension
- Well presented and updated by the current owners
- 20' kitchen/breakfast room having a range of cream shaker style units with wood effect work tops over to form a breakfast bar at the rear. Integrated appliances to include a 4 ring ceramic hob, double oven, fridge/freezer, with space and plumbing for washing machine and dishwasher. This room is south westerly facing, so benefits from the afternoon sun pouring in
- Double reception room with sliding doors out to the kitchen which can be opened for a more open planned feel, or closed to separate the areas
- Ground floor cloakroom
- Generous 20' master bedroom with a further double bedroom with built in wardrobes and stairs up to bedroom 3
- Modern 4 piece family bathroom with bath, shower cubicle, wash basin and wc
- Beautifully kept 80' landscaped gardens which are south westerly facing and have a patio area outside the kitchen and a path leading to the rear where there is a vegetable garden and access to the garage. This area can be approached via a service road to the rear
- Two off road parking spaces and detached garage with power and light
- Gas central heating and double glazing