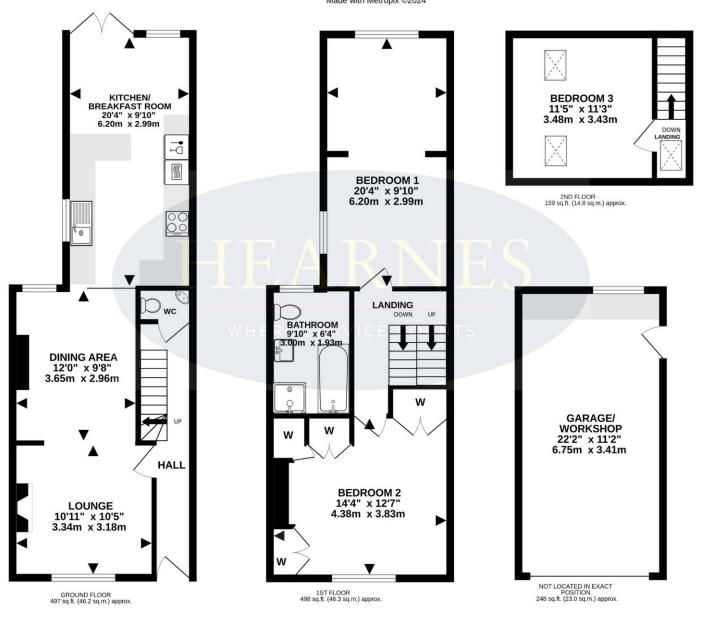

#### TOTAL FLOOR AREA : 1402 sq.ft. (130.2 sq.m.) approx.

Whilst every attempt has been made to ensure the accuracy of the floorplan contained here, measurements of doors, windows, rooms and any other items are approximate and no responsibility is taken for any error, omission or mis-statement. This plan is for illustrative purposes only and should be used as such by any prospective purchaser. The services, systems and appliances shown have not been tested and no guarantee as to their operability or efficiency can be given. Made with Metropix ©2024