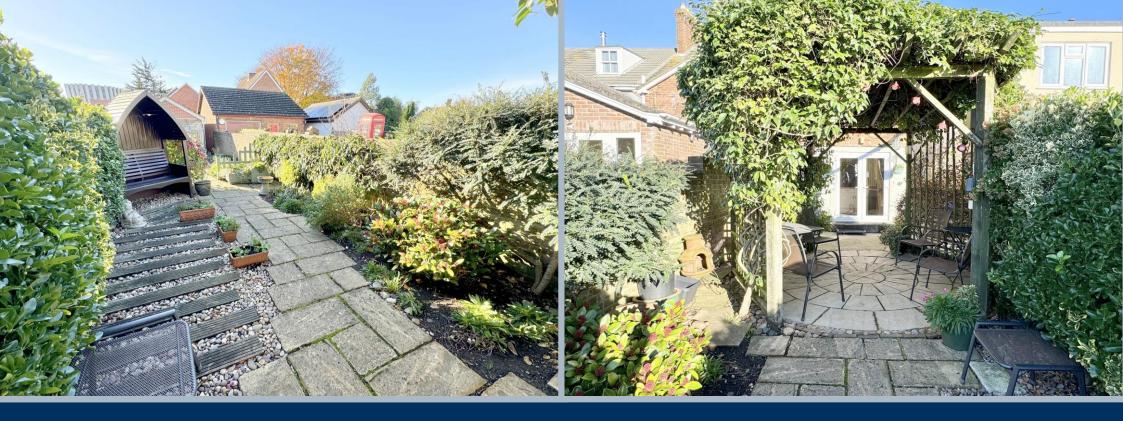

# 36 Shaftesbury Road, Heckford Park, Poole, Dorset, BH15 2LT FREEHOLD GUIDE PRICE £400,000 - £415,000

A charming extended 3 double bedroom semi-detached property, built in 1887 and located in the heart of Heckford Park with parking garage and fabulous rear garden. This well presented home has been dearly loved over the past 28 years and the owners have updated and modernised it blending the original character features with more modern styling. The property is positioned within the pedestrianised section of the road, with off road parking for two cars and a detached garage accessed at the rear. Internally the property comprises a lounge/dining room, with sliding glazed doors leading to an extended kitchen/breakfast room. This fabulous room has doors out to the garden which is approximately 80ft long and landscaped with several patio areas and mature shrubs and path. The first floor accommodation has two double bedrooms and a modern family bathroom with the third bedroom on the second floor. The home further offers a ground floor cloakroom, gas central heating and double glazing.

- Charming character 3 double bedroom semi-detached home built in 1887
- Extremely spacious rooms with the house having had a rear and first floor extension
- Well presented and updated by the current owners
- 20' kitchen/breakfast room having a range of cream shaker style units with wood effect work tops over to form a breakfast bar at the rear. Integrated appliances to include a 4 ring ceramic hob, double oven, fridge/freezer, with space and plumbing for washing machine and dishwasher. This room is south westerly facing, so benefits from the afternoon sun pouring in
- Double reception room with sliding doors out to the kitchen which can be opened for a more open planned feel, or closed to separate the areas
- Ground floor cloakroom
- Generous 20' master bedroom with a further double bedroom with built in wardrobes and stairs up to bedroom 3
- Modern 4 piece family bathroom with bath, shower cubicle, wash basin and wc
- Beautifully kept 80' landscaped gardens which are south westerly facing and have a patio area outside the kitchen and a path leading to the rear where there is a vegetable garden and access to the garage. This area can be approached via a service road to the rear
- Two off road parking spaces and detached garage with power and light
- Gas central heating and double glazing