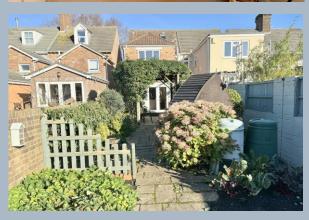

# 36 Shaftesbury Road, Heckford Park, Poole, Dorset, BH15 2LT FREEHOLD GUIDE PRICE £400,000 - £415,000

A charming extended 3 double bedroom semi-detached property, built in 1887 and located in the heart of Heckford Park with parking garage and fabulous rear garden. This well presented home has been dearly loved over the past 28 years and the owners have updated and modernised it blending the original character features with more modern styling. The property is positioned within the pedestrianised section of the road, with off road parking for two cars and a detached garage accessed at the rear. Internally the property comprises a lounge/dining room, with sliding glazed doors leading to an extended kitchen/breakfast room. This fabulous room has doors out to the garden which is approximately 80ft long and landscaped with several patio areas and mature shrubs and path. The first floor accommodation has two double bedrooms and a modern family bathroom with the third bedroom on the second floor. The home further offers a ground floor cloakroom, gas central heating and double glazing.

- Charming character 3 double bedroom semi-detached home built in 1887
- Extremely spacious rooms with the house having had a rear and first floor extension
- Well presented and updated by the current owners
- 20' kitchen/breakfast room having a range of cream shaker style units with wood effect work tops over to form a breakfast bar at the rear. Integrated appliances to include a 4 ring ceramic hob, double oven, fridge/freezer, with space and plumbing for washing machine and dishwasher. This room is south westerly facing, so benefits from the afternoon sun pouring in
- Double reception room with sliding doors out to the kitchen which can be opened for a more open planned feel, or closed to separate the areas
- Ground floor cloakroom
- Generous 20' master bedroom with a further double bedroom with built in wardrobes and stairs up to bedroom 3
- Modern 4 piece family bathroom with bath, shower cubicle, wash basin and wc
- Beautifully kept 80' landscaped gardens which are south westerly facing and have a patio area outside the kitchen and a path leading to the rear where there is a vegetable garden and access to the garage. This area can be approached via a service road to the rear
- Two off road parking spaces and detached garage with power and light
- Gas central heating and double glazing