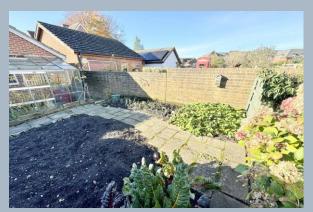

# 36 Shaftesbury Road, Heckford Park, Poole, Dorset, BH15 2LT FREEHOLD GUIDE PRICE £400,000 - £415,000

A charming extended 3 double bedroom semi-detached property, built in 1887 and located in the heart of Heckford Park with parking garage and fabulous rear garden. This well presented home has been dearly loved over the past 28 years and the owners have updated and modernised it blending the original character features with more modern styling. The property is positioned within the pedestrianised section of the road, with off road parking for two cars and a detached garage accessed at the rear. Internally the property comprises a lounge/dining room, with sliding glazed doors leading to an extended kitchen/breakfast room. This fabulous room has doors out to the garden which is approximately 80ft long and landscaped with several patio areas and mature shrubs and path. The first floor accommodation has two double bedrooms and a modern family bathroom with the third bedroom on the second floor. The home further offers a ground floor cloakroom, gas central heating and double glazing.

- Charming character 3 double bedroom semi-detached home built in 1887
- Extremely spacious rooms with the house having had a rear and first floor extension
- Well presented and updated by the current owners
- 20' kitchen/breakfast room having a range of cream shaker style units with wood effect work tops over to form a breakfast bar at the rear. Integrated appliances to include a 4 ring ceramic hob, double oven, fridge/freezer, with space and plumbing for washing machine and dishwasher. This room is south westerly facing, so benefits from the afternoon sun pouring in
- Double reception room with sliding doors out to the kitchen which can be opened for a more open planned feel, or closed to separate the areas
- Ground floor cloakroom
- Generous 20' master bedroom with a further double bedroom with built in wardrobes and stairs up to bedroom 3
- Modern 4 piece family bathroom with bath, shower cubicle, wash basin and wc
- Beautifully kept 80' landscaped gardens which are south westerly facing and have a patio area outside the kitchen and a path leading to the rear where there is a vegetable garden and access to the garage. This area can be approached via a service road to the rear
- Two off road parking spaces and detached garage with power and light
- Gas central heating and double glazing