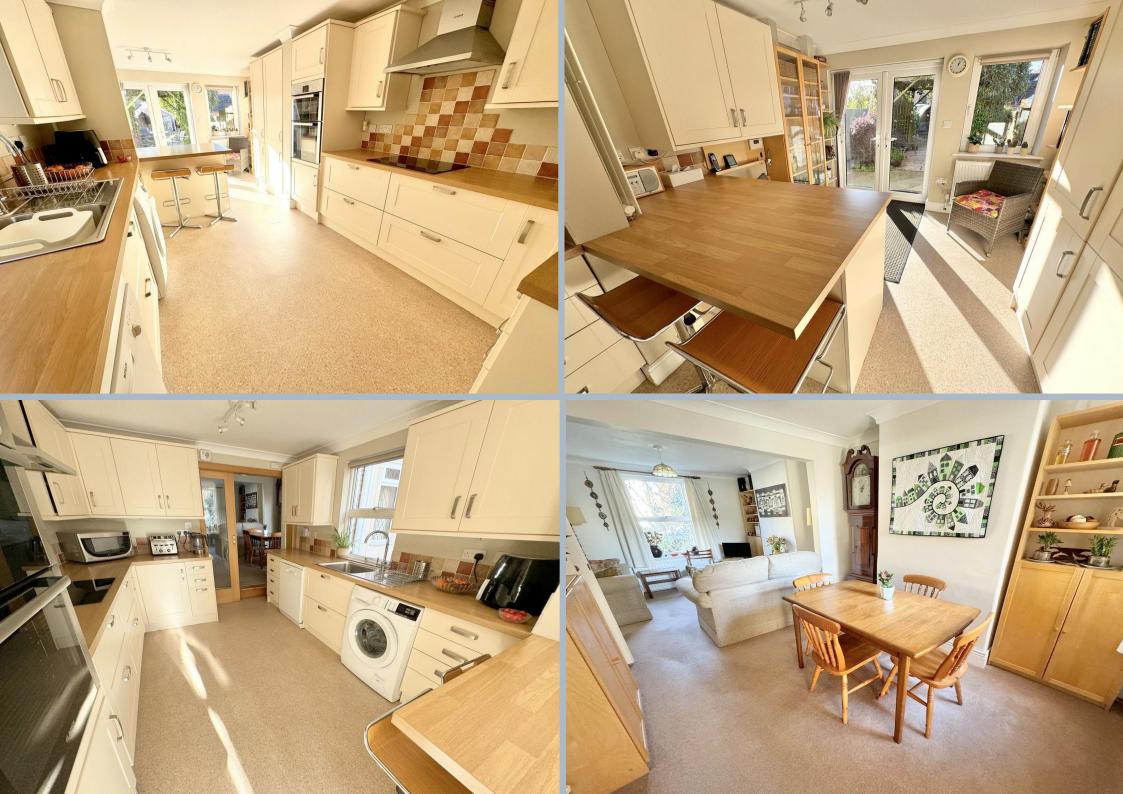

# 36 Shaftesbury Road, Heckford Park, Poole, Dorset, BH15 2LT FREEHOLD GUIDE PRICE £400,000 - £415,000

A charming extended 3 double bedroom semi-detached property, built in 1887 and located in the heart of Heckford Park with parking garage and fabulous rear garden. This well presented home has been dearly loved over the past 28 years and the owners have updated and modernised it blending the original character features with more modern styling. The property is positioned within the pedestrianised section of the road, with off road parking for two cars and a detached garage accessed at the rear. Internally the property comprises a lounge/dining room, with sliding glazed doors leading to an extended kitchen/breakfast room. This fabulous room has doors out to the garden which is approximately 80ft long and landscaped with several patio areas and mature shrubs and path. The first floor accommodation has two double bedrooms and a modern family bathroom with the third bedroom on the second floor. The home further offers a ground floor cloakroom, gas central heating and double glazing.

- Charming character 3 double bedroom semi-detached home built in 1887
- Extremely spacious rooms with the house having had a rear and first floor extension
- Well presented and updated by the current owners
- 20' kitchen/breakfast room having a range of cream shaker style units with wood effect work tops over to form a breakfast bar at the rear. Integrated appliances to include a 4 ring ceramic hob, double oven, fridge/freezer, with space and plumbing for washing machine and dishwasher. This room is south westerly facing, so benefits from the afternoon sun pouring in
- Double reception room with sliding doors out to the kitchen which can be opened for a more open planned feel, or closed to separate the areas
- Ground floor cloakroom
- Generous 20' master bedroom with a further double bedroom with built in wardrobes and stairs up to bedroom 3
- Modern 4 piece family bathroom with bath, shower cubicle, wash basin and wc
- Beautifully kept 80' landscaped gardens which are south westerly facing and have a patio area outside the kitchen and a path leading to the rear where there is a vegetable garden and access to the garage. This area can be approached via a service road to the rear
- Two off road parking spaces and detached garage with power and light
- Gas central heating and double glazing