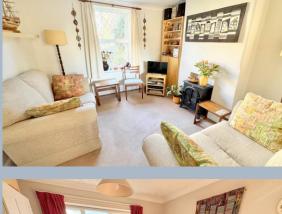

# 36 Shaftesbury Road, Heckford Park, Poole, Dorset, BH15 2LT FREEHOLD GUIDE PRICE £400,000 - £415,000

A charming extended 3 double bedroom semi-detached property, built in 1887 and located in the heart of Heckford Park with parking garage and fabulous rear garden. This well presented home has been dearly loved over the past 28 years and the owners have updated and modernised it blending the original character features with more modern styling. The property is positioned within the pedestrianised section of the road, with off road parking for two cars and a detached garage accessed at the rear. Internally the property comprises a lounge/dining room, with sliding glazed doors leading to an extended kitchen/breakfast room. This fabulous room has doors out to the garden which is approximately 80ft long and landscaped with several patio areas and mature shrubs and path. The first floor accommodation has two double bedrooms and a modern family bathroom with the third bedroom on the second floor. The home further offers a ground floor cloakroom, gas central heating and double glazing.

- Charming character 3 double bedroom semi-detached home built in 1887
- Extremely spacious rooms with the house having had a rear and first floor extension
- Well presented and updated by the current owners
- 20' kitchen/breakfast room having a range of cream shaker style units with wood effect work tops over to form a breakfast bar at the rear. Integrated appliances to include a 4 ring ceramic hob, double oven, fridge/freezer, with space and plumbing for washing machine and dishwasher. This room is south westerly facing, so benefits from the afternoon sun pouring in
- Double reception room with sliding doors out to the kitchen which can be opened for a more open planned feel, or closed to separate the areas
- Ground floor cloakroom
- Generous 20' master bedroom with a further double bedroom with built in wardrobes and stairs up to bedroom 3
- Modern 4 piece family bathroom with bath, shower cubicle, wash basin and wc
- Beautifully kept 80' landscaped gardens which are south westerly facing and have a patio area outside the kitchen and a path leading to the rear where there is a vegetable garden and access to the garage. This area can be approached via a service road to the rear
- Two off road parking spaces and detached garage with power and light
- Gas central heating and double glazing