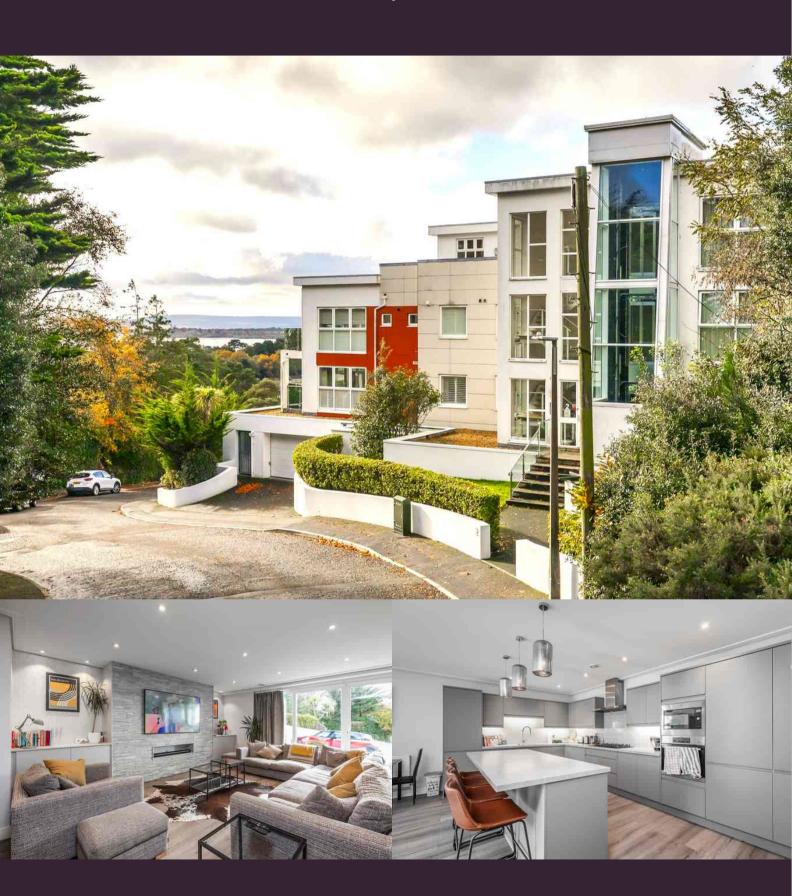

## About this property

This exquisite, three-bedroom apartment, is set in a highly sought-after location. Step inside through a private entrance into a modern open-plan kitchen/living area with an exquisite bespoke kitchen, featuring integrated appliances and a central island. The centrepiece is a captivating feature wall with a fireplace and TV, opening onto a patio through floor-to-ceiling doors. The 20-foot principle bedroom includes a luxurious bathroom and dressing room, while bedrooms 2 and 3 boast their en-suites. Additional features comprise a separate cloakroom and ample storage. The interior is adorned with designer wallpaper, plush carpets, and elegant wood flooring. A driveway offers parking for two or three vehicles at the apartment's entrance.

Upon arrival, you'll access the property through a private front door, leading directly into a contemporary open-plan kitchen/living space. The bespoke kitchen features integrated appliances and a central island that elegantly separates it from the living/dining area. The room's centrepiece is a feature wall with a fireplace and television, complemented by floor-to-ceiling doors that open onto the patio. The principle bedroom is an impressive 20ft in length and includes a luxurious, well-appointed bathroom with a shower and dressing room. Bedrooms 2 and 3 are generously sized doubles, each with its en-suite. Additional features include a separate cloakroom and a spacious airing cupboard. The property boasts a beautiful finish, executed to an exceptional standard with interior-designed wallpaper, sumptuous carpets, and wooden flooring. The driveway offers parking for two or three vehicles, conveniently positioned right outside the apartment's entrance.