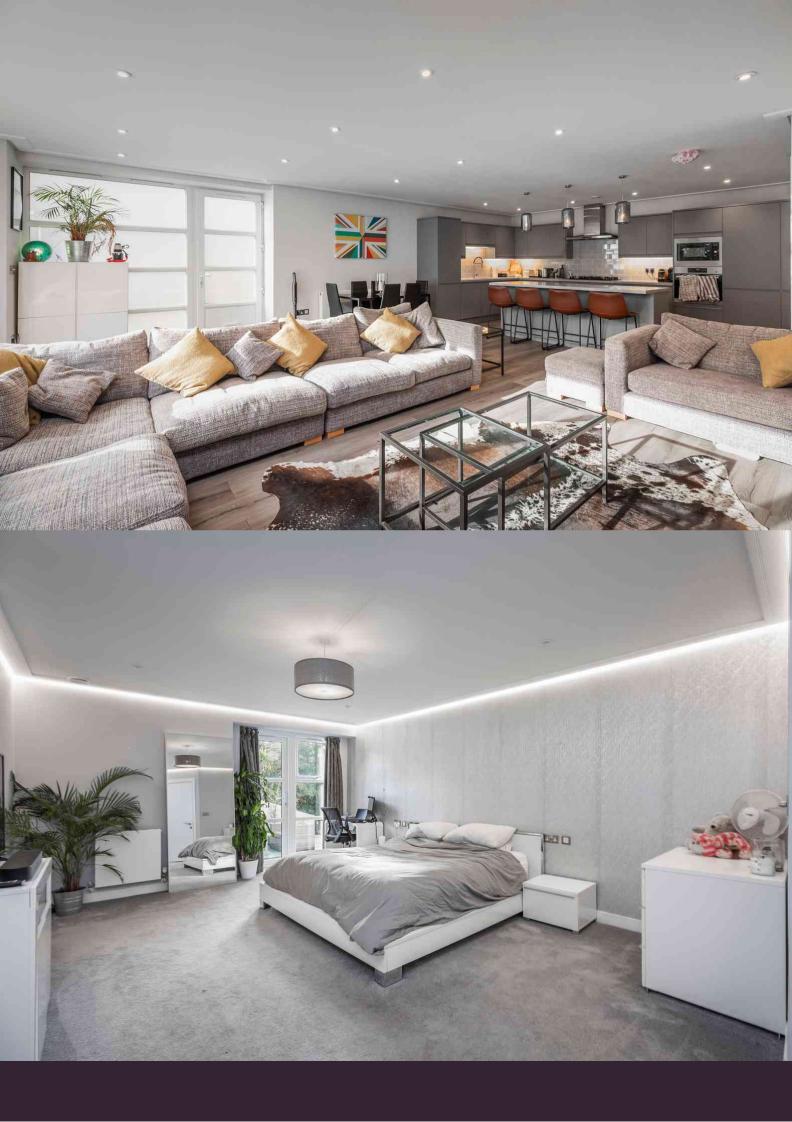

## About this property

This exquisite, three-bedroom apartment, is set in a highly sought-after location. Step inside through a private entrance into a modern open-plan kitchen/living area with an exquisite bespoke kitchen, featuring integrated appliances and a central island. The centrepiece is a captivating feature wall with a fireplace and TV, opening onto a patio through floor-to-ceiling doors. The 20-foot principle bedroom includes a luxurious bathroom and dressing room, while bedrooms 2 and 3 boast their en-suites. Additional features comprise a separate cloakroom and ample storage. The interior is adorned with designer wallpaper, plush carpets, and elegant wood flooring. A driveway offers parking for two or three vehicles at the apartment's entrance.

Upon arrival, you'll access the property through a private front door, leading directly into a contemporary open-plan kitchen/living space. The bespoke kitchen features integrated appliances and a central island that elegantly separates it from the living/dining area. The room's centrepiece is a feature wall with a fireplace and television, complemented by floor-to-ceiling doors that open onto the patio. The principle bedroom is an impressive 20ft in length and includes a luxurious, well-appointed bathroom with a shower and dressing room. Bedrooms 2 and 3 are generously sized doubles, each with its en-suite. Additional features include a separate cloakroom and a spacious airing cupboard. The property boasts a beautiful finish, executed to an exceptional standard with interior-designed wallpaper, sumptuous carpets, and wooden flooring. The driveway offers parking for two or three vehicles, conveniently positioned right outside the apartment's entrance.