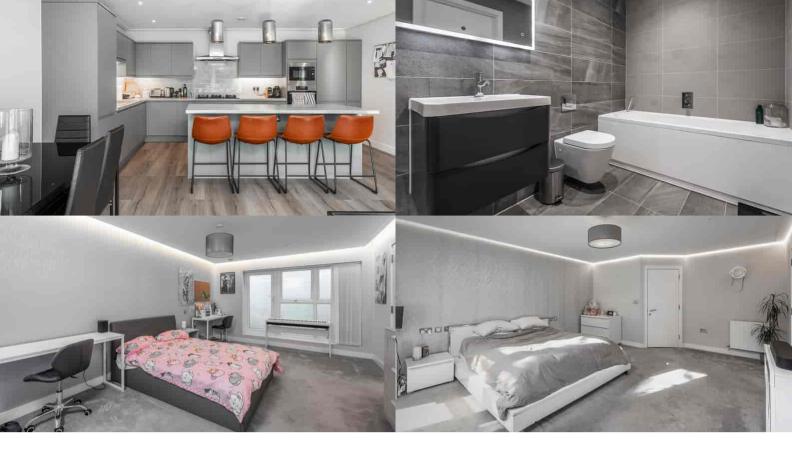

## About this property

This exquisite, three-bedroom apartment, is set in a highly sought-after location. Step inside through a private entrance into a modern open-plan kitchen/living area with an exquisite bespoke kitchen, featuring integrated appliances and a central island. The centrepiece is a captivating feature wall with a fireplace and TV, opening onto a patio through floor-to-ceiling doors. The 20-foot principle bedroom includes a luxurious bathroom and dressing room, while bedrooms 2 and 3 boast their en-suites. Additional features comprise a separate cloakroom and ample storage. The interior is adorned with designer wallpaper, plush carpets, and elegant wood flooring. A driveway offers parking for two or three vehicles at the apartment's entrance.

Upon arrival, you'll access the property through a private front door, leading directly into a contemporary open-plan kitchen/living space. The bespoke kitchen features integrated appliances and a central island that elegantly separates it from the living/dining area. The room's centrepiece is a feature wall with a fireplace and television, complemented by floor-to-ceiling doors that open onto the patio. The principle bedroom is an impressive 20ft in length and includes a luxurious, well-appointed bathroom with a shower and dressing room. Bedrooms 2 and 3 are generously sized doubles, each with its en-suite. Additional features include a separate cloakroom and a spacious airing cupboard. The property boasts a beautiful finish, executed to an exceptional standard with interior-designed wallpaper, sumptuous carpets, and wooden flooring. The driveway offers parking for two or three vehicles, conveniently positioned right outside the apartment's entrance.