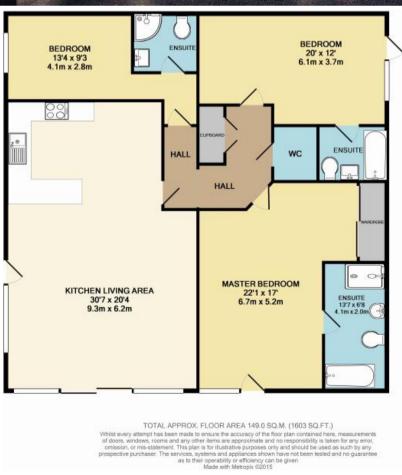

## About this property

This exquisite, three-bedroom apartment, is set in a highly sought-after location. Step inside through a private entrance into a modern open-plan kitchen/living area with an exquisite bespoke kitchen, featuring integrated appliances and a central island. The centrepiece is a captivating feature wall with a fireplace and TV, opening onto a patio through floor-to-ceiling doors. The 20-foot principle bedroom includes a luxurious bathroom and dressing room, while bedrooms 2 and 3 boast their en-suites. Additional features comprise a separate cloakroom and ample storage. The interior is adorned with designer wallpaper, plush carpets, and elegant wood flooring. A driveway offers parking for two or three vehicles at the apartment's entrance.

Upon arrival, you'll access the property through a private front door, leading directly into a contemporary open-plan kitchen/living space. The bespoke kitchen features integrated appliances and a central island that elegantly separates it from the living/dining area. The room's centrepiece is a feature wall with a fireplace and television, complemented by floor-to-ceiling doors that open onto the patio. The principle bedroom is an impressive 20ft in length and includes a luxurious, well-appointed bathroom with a shower and dressing room. Bedrooms 2 and 3 are generously sized doubles, each with its en-suite. Additional features include a separate cloakroom and a spacious airing cupboard. The property boasts a beautiful finish, executed to an exceptional standard with interior-designed wallpaper, sumptuous carpets, and wooden flooring. The driveway offers parking for two or three vehicles, conveniently positioned right outside the apartment's entrance.