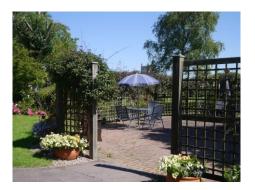

There is a door leading out from the kitchen to the rear private south west facing patio area perfect for those warm summer months.

An inner hallway off the lounge leads through to two double bedrooms and a shower room. The shower room is fitted with a shower cubicle, vanity unit with inset wash basin and wc.

#### Outside

Patio Area Unallocated Parking Communal Gardens