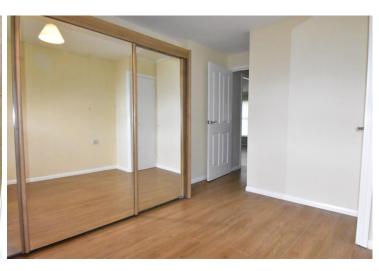

Immaculately presented throughout creating modern and light accommodation. A welcoming porch leads through to the beautifully light and spacious lounge/dining room with wood effect laminate flooring. From here a door leads through to the kitchen which is fitted with a range of modern wall and base units with integrated electric hob, oven and extractor.

There is a door leading out from the kitchen to the rear private south west facing patio area perfect for those warm summer months.

An inner hallway off the lounge leads through to two double bedrooms and a shower room. The shower room is fitted with a shower cubicle, vanity unit with inset wash basin and wc.