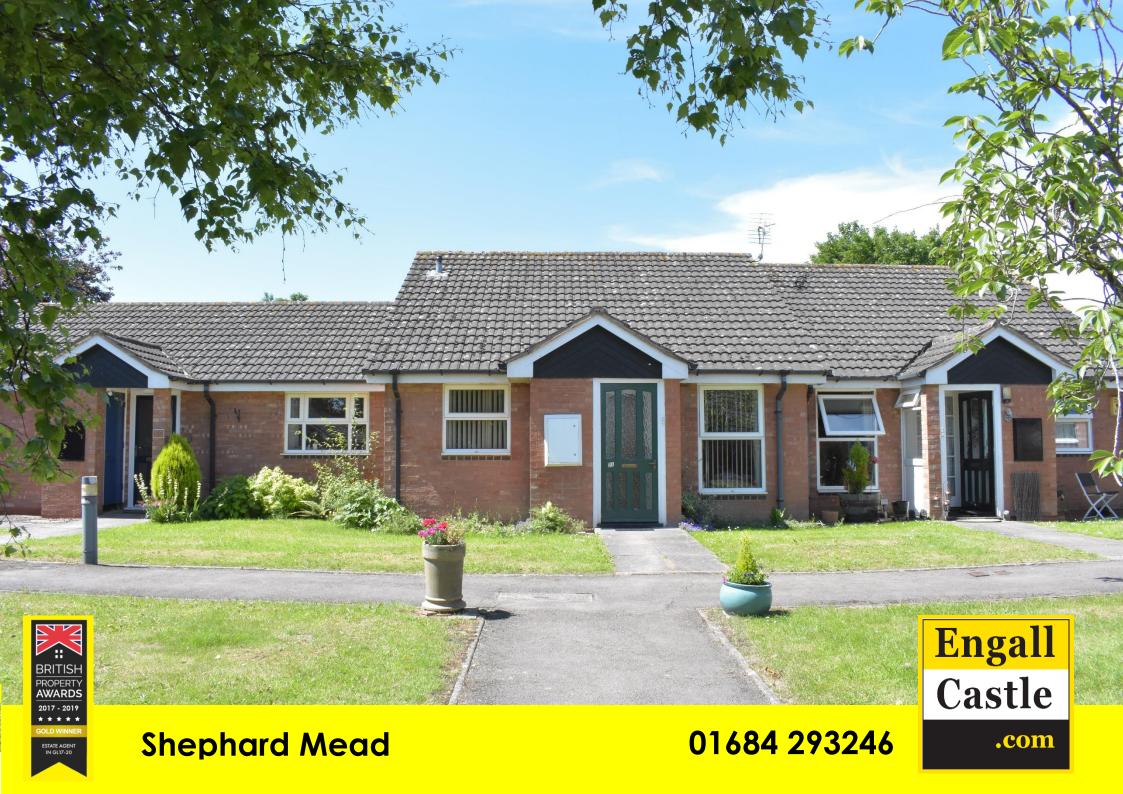

# 31 Shephard Mead, Tewkesbury, GL20 5RR

Located within this popular retirement development for over 55s, this two bedroom bungalow offers independence with the security of knowing there is someone on hand close by.

Immaculately presented throughout creating modern and light accommodation. A welcoming porch leads through to the beautifully light and spacious lounge/dining room with wood effect laminate flooring. From here a door leads through to the kitchen which is fitted with a range of modern wall and base units with integrated electric hob, oven and extractor.