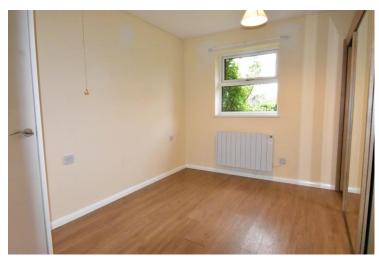

There is a door leading out from the kitchen to the rear private south west facing patio area perfect for those warm summer months.

An inner hallway off the lounge leads through to two double bedrooms and a shower room. The shower room is fitted with a shower cubicle, vanity unit with inset wash basin and wc.