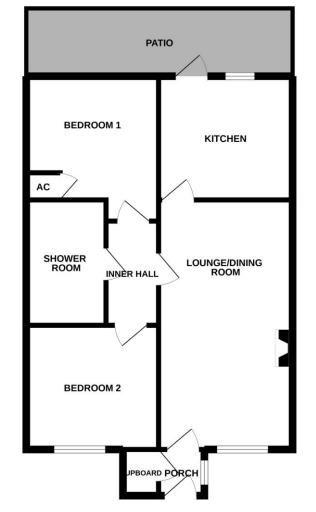

#### **Ground Floor**

| Lounge/Dining room | 19'3" x 9'9" |
|--------------------|--------------|
| Kitchen            | 9'8" x 9'2"  |
| Bedroom 1          | 10'4" x 9'3" |
| Bedroom 2          | 10'3" x 9'4" |
| Shower Room        | 7′3″ x 6′1″  |

#### Outside

Patio Area Unallocated Parking Communal Gardens

## **Tewkesbury Borough Council Tax Band C**

This floorplan is provided for guidance only as an approximate layout of the property and should not be relied upon as a statement of fact.