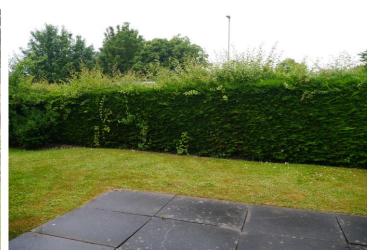

There is a door leading out from the kitchen to the rear private south west facing patio area perfect for those warm summer months.

An inner hallway off the lounge leads through to two double bedrooms and a shower room. The shower room is fitted with a shower cubicle, vanity unit with inset wash basin and wc.

#### Outside

Patio Area Unallocated Parking Communal Gardens