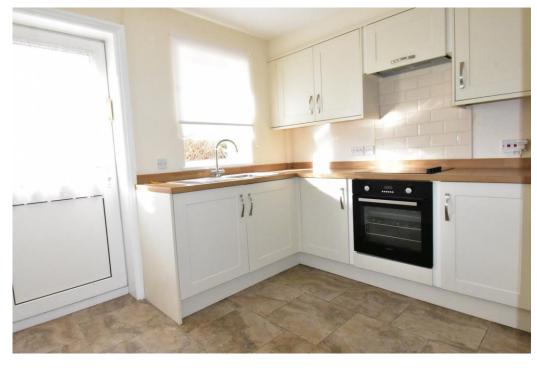

Immaculately presented throughout creating modern and light accommodation. A welcoming porch leads through to the beautifully light and spacious lounge/dining room with wood effect laminate flooring. From here a door leads through to the kitchen which is fitted with a range of modern wall and base units with integrated electric hob, oven and extractor.