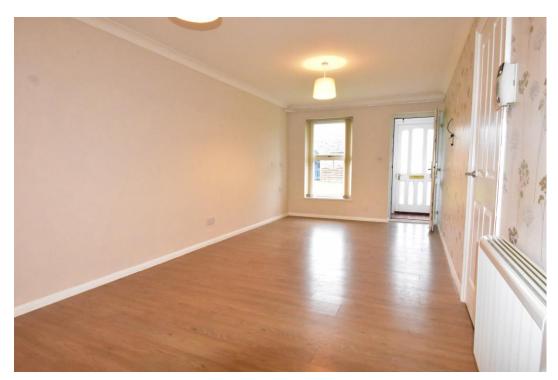

Immaculately presented throughout creating modern and light accommodation. A welcoming porch leads through to the beautifully light and spacious lounge/dining room with wood effect laminate flooring. From here a door leads through to the kitchen which is fitted with a range of modern wall and base units with integrated electric hob, oven and extractor.