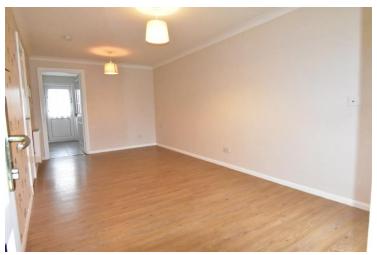

Immaculately presented throughout creating modern and light accommodation. A welcoming porch leads through to the beautifully light and spacious lounge/dining room with wood effect laminate flooring. From here a door leads through to the kitchen which is fitted with a range of modern wall and base units with integrated electric hob, oven and extractor.