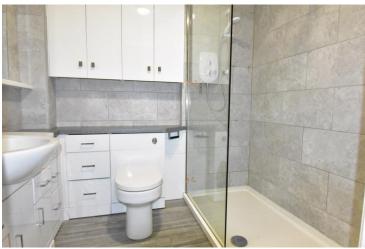

There is a door leading out from the kitchen to the rear private south west facing patio area perfect for those warm summer months.

An inner hallway off the lounge leads through to two double bedrooms and a shower room. The shower room is fitted with a shower cubicle, vanity unit with inset wash basin and wc.