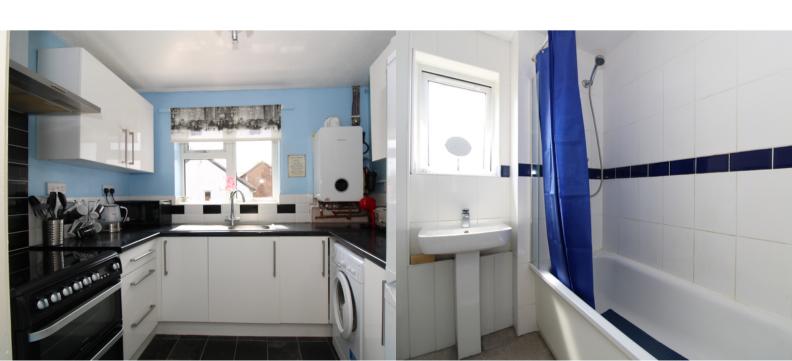

#### **KITCHEN**

2.6m x 2.1m (8' 6" x 6' 11")

White Gloss fitted kitchen comprising wall and base units with work surface over. Space for washing machine, free standing fridge/freezer and freestanding cooker. Window to the side aspect. Wall mounted combination boiler.

#### **BATHROOM**

1.5m x 2.1m (4' 11" x 6' 11")

Comprising side panel bath with thermostatic shower over and wash hand basin. Full tiled walls. Window to the side aspect.