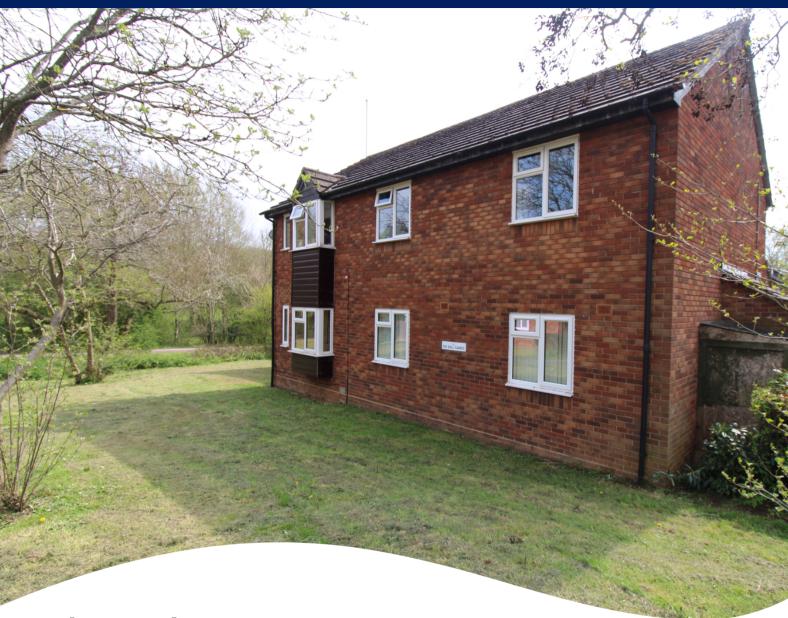

# Falcon Close, Stevenage, Hertfordshire. SG2 9PG

- TWO DOUBLE BEDROOMS
- LARGE LOUNGE/DINER
- AMPLE STORAGE
- FIRST FLOOR MAISONETTE

- COMBINATION BOILER
- PRIVATE GARDEN
- POPLARS LOCATION
- CLOSE TO AMENITIES

# PROPERTY DESCRIPTION

This first floor maisonette located in Falcon Close is a fantastic size with two double bedrooms, a large duel aspect lounge/diner, kitchen, bathroom, w/c and three storage cupboards. Outside the property also benefits from a private garden.