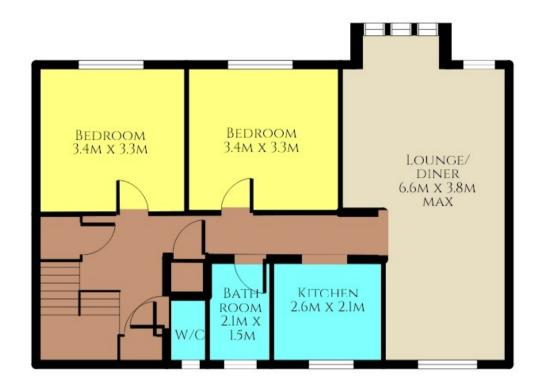

# FLOORPLAN & EPC

**GROUND FLOOR** 

FIRST FLOOR

Total Floor Area 77 SQM

Stevenage 15, Ashdown Road, SG2 8TY 01438 572020 linzi.davis@kalmestateagents.co.uk

## LOUNGE/DINER

3.8m x 6.6m (12' 6" x 21' 8")

A fantastic size lounge/diner with duel aspect windows allowing ample light (Bay window to one side) Radiator.

#### **KITCHEN**

2.6m x 2.1m (8' 6" x 6' 11")

White Gloss fitted kitchen comprising wall and base units with work surface over. Space for washing machine, free standing fridge/freezer and freestanding cooker. Window to the side aspect. Wall mounted combination boiler.

## **BEDROOM ONE**

3.3m x 3.4m (10' 10" x 11' 2")

Double bedroom with window to the side aspect. Radiator.

# **BEDROOM TWO**

3.4m x 3.3m (11' 2" x 10' 10")

Double bedroom with window to the side aspect. Radiator.

#### **BATHROOM**

1.5m x 2.1m (4' 11" x 6' 11")

Comprising side panel bath with thermostatic shower over and wash hand basin. Full tiled walls. Window to the side aspect.

#### W/C

0.8m x 1.4m (2' 7" x 4' 7")

WC. Window to the side aspect.