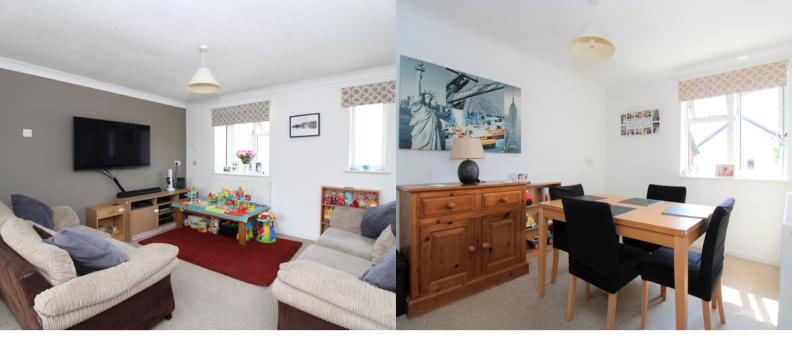

## LOUNGE/DINER

3.8m x 6.6m (12' 6" x 21' 8")

A fantastic size lounge/diner with duel aspect windows allowing ample light (Bay window to one side) Radiator.