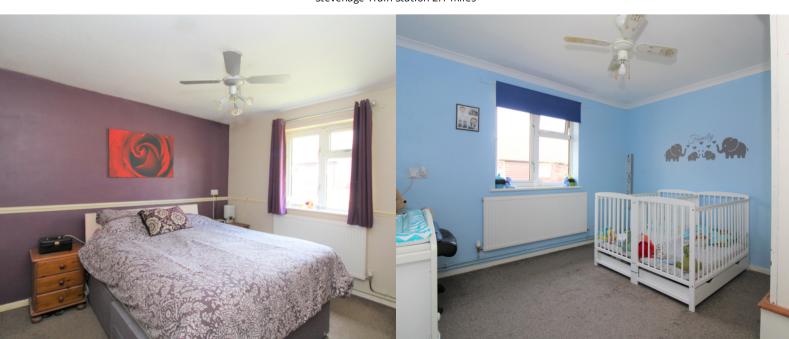

## **BEDROOM ONE**

3.3m x 3.4m (10' 10" x 11' 2")

Double bedroom with window to the side aspect. Radiator.

# **BEDROOM TWO**

3.4m x 3.3m (11' 2" x 10' 10")

Double bedroom with window to the side aspect. Radiator.