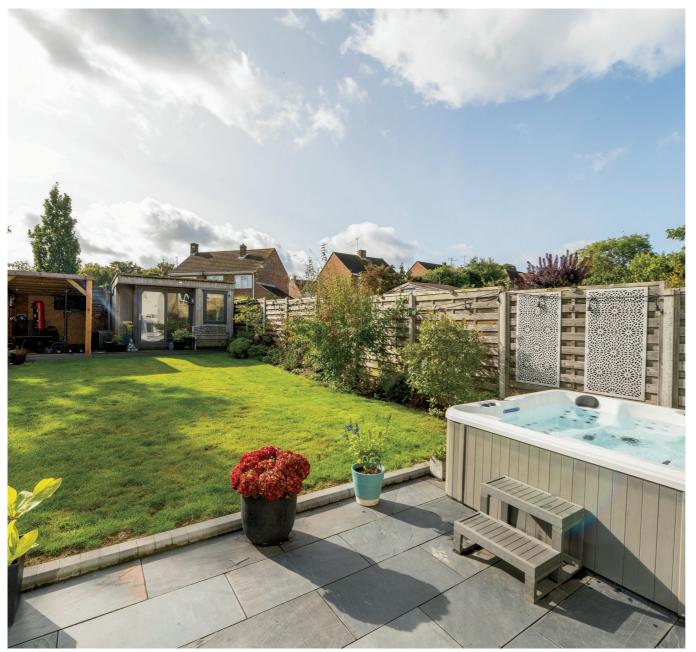

### **Ground Floor**

Approx. 77.5 sq. metres (833.9 sq. feet)

Total area: approx. 148.8 sq. metres (1601.7 sq. feet)

Parking worries have been catered for thanks to the generously sized driveway capable of accommodating two to three cars. Furthermore, there are landscaped gardens to the rear of the property, inviting as your private oasis of tranquillity, while offering a safe haven for the little ones to frolic around freely.

This property proudly presents a delightful garden office for those in need of a peaceful workspace, enabling you to successfully manage any work commutes from the comfort of your own home. And let's not forget the prime location!