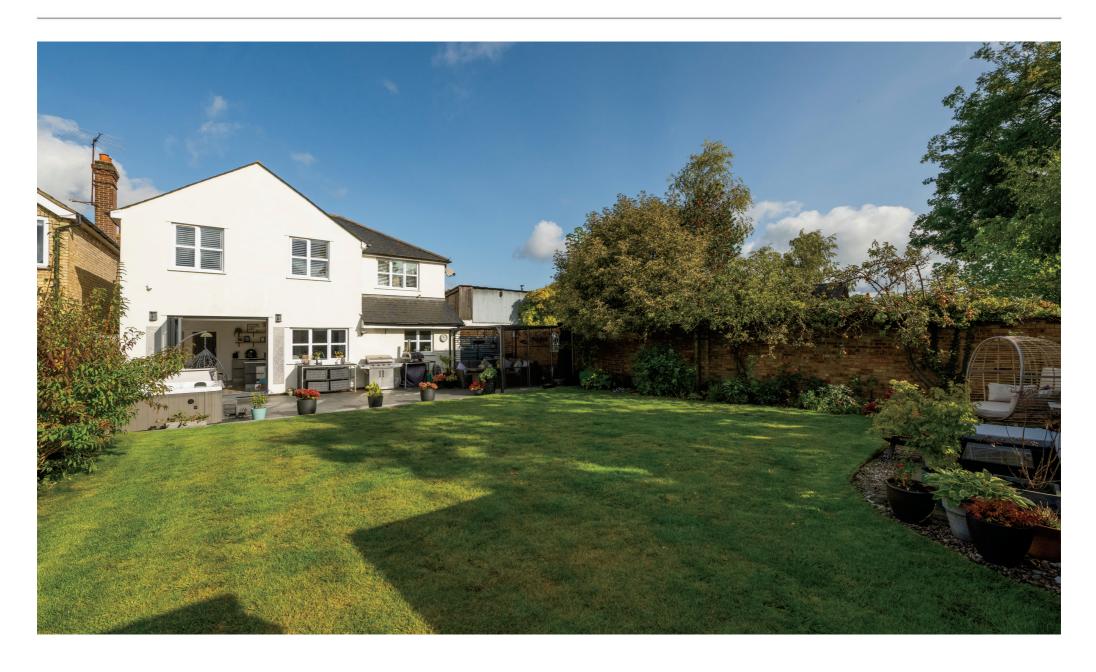

### **Ground Floor**

Approx. 77.5 sq. metres (833.9 sq. feet)

Total area: approx. 148.8 sq. metres (1601.7 sq. feet)

Parking worries have been catered for thanks to the generously sized driveway capable of accommodating two to three cars. Furthermore, there are landscaped gardens to the rear of the property, inviting as your private oasis of tranquillity, while offering a safe haven for the little ones to frolic around freely.