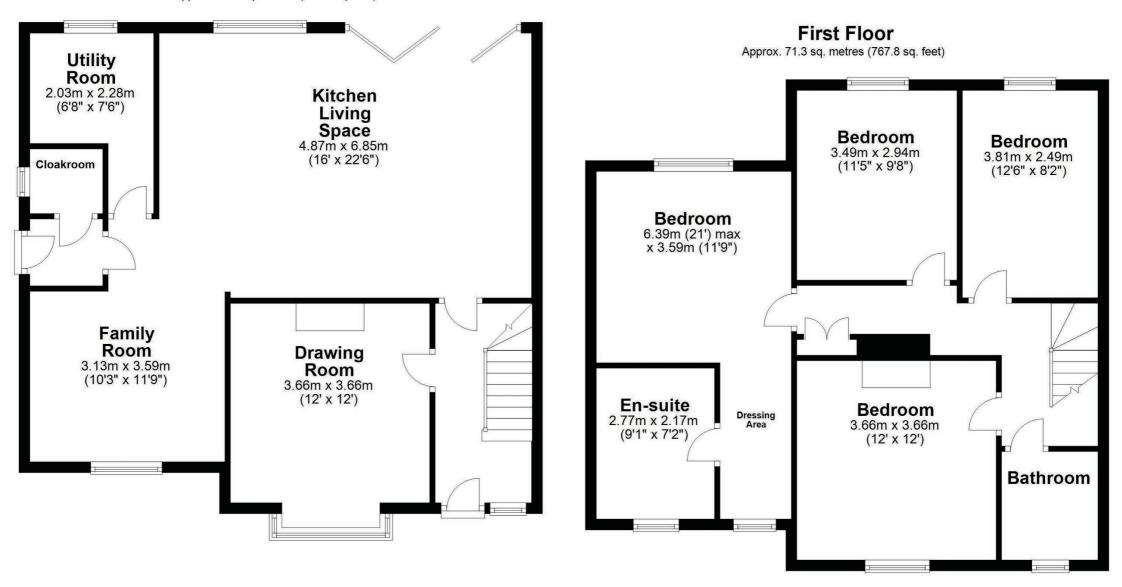

### **Ground Floor**

Approx. 77.5 sq. metres (833.9 sq. feet)

Total area: approx. 148.8 sq. metres (1601.7 sq. feet)

Parking worries have been catered for thanks to the generously sized driveway capable of accommodating two to three cars. Furthermore, there are landscaped gardens to the rear of the property, inviting as your private oasis of tranquillity, while offering a safe haven for the little ones to frolic around freely.