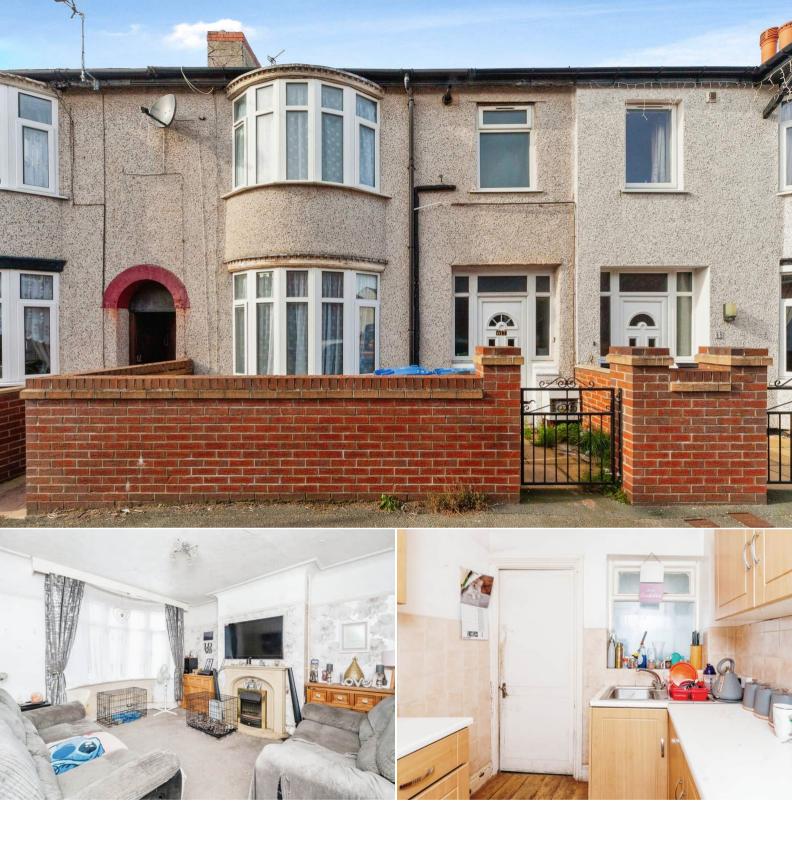

## Millbank Road Rhyl

Bettermove are proud to present this 3 bedroom terraced house in Rhyl available with no forward chain.

The property benefits from double glazing, gas central heating throughout and has ample on street parking nearby. The council tax band is B.

The property is currently tenanted and rental yields can be obtained through Bettermove.

The interior of this property comprises two spacious reception rooms, large utility room and the fitted kitchen on the ground floor. The first floor consists of 3 bedrooms and the family bathroom. The exterior boasts a private rear garden, perfect for enjoying the summer months.

Located in the popular town of Rhyl, the property is close to a range of amenities, including shops, supermarkets, restaurants and pubs. Excellent transport connections can be found from Rhyl Train Station, the A55 and many local buses.