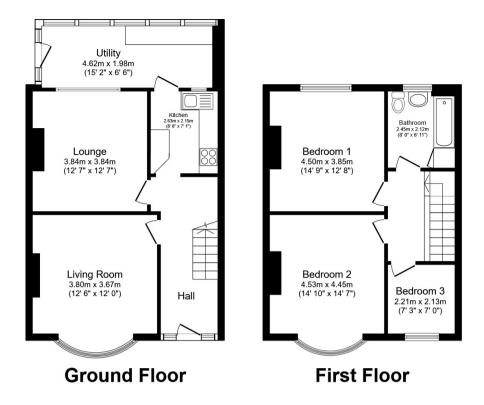

Total floor area 105.3 sq.m. (1,134 sq.ft.) approx

This floor plan is for illustrative purposes only. It is not drawn to scale. Any measurements, floor areas (including any total floor area), openings and orientation are approximate. No details are guaranteed, they cannot be relied upon for any purpose and they do not form part of any agreement. No liability is taken for any error, omission or misstatement. A party must rely upon its own inspection(s). Powered by www.focalagent.com