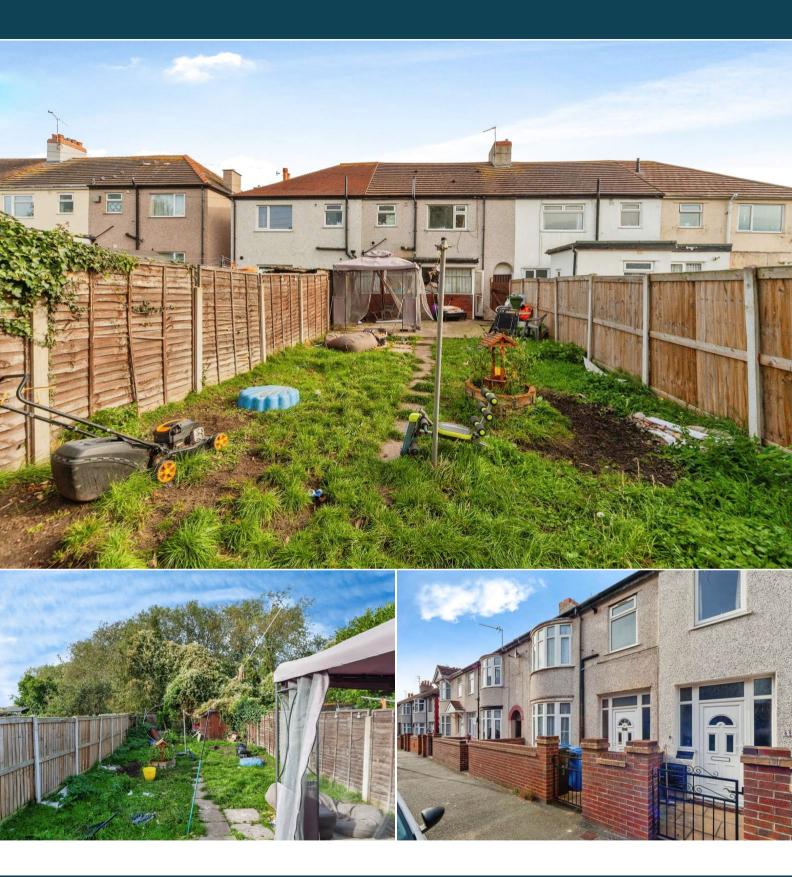

## Millbank Road Rhyl

Bettermove are proud to present this 3 bedroom terraced house in Rhyl available with no forward chain.

The property benefits from double glazing, gas central heating throughout and has ample on street parking nearby. The council tax band is B.

The property is currently tenanted and rental yields can be obtained through Bettermove.

The interior of this property comprises two spacious reception rooms, large utility room and the fitted kitchen on the ground floor. The first floor consists of 3 bedrooms and the family bathroom. The exterior boasts a private rear garden, perfect for enjoying the summer months.

Located in the popular town of Rhyl, the property is close to a range of amenities, including shops, supermarkets, restaurants and pubs. Excellent transport connections can be found from Rhyl Train Station, the A55 and many local buses.