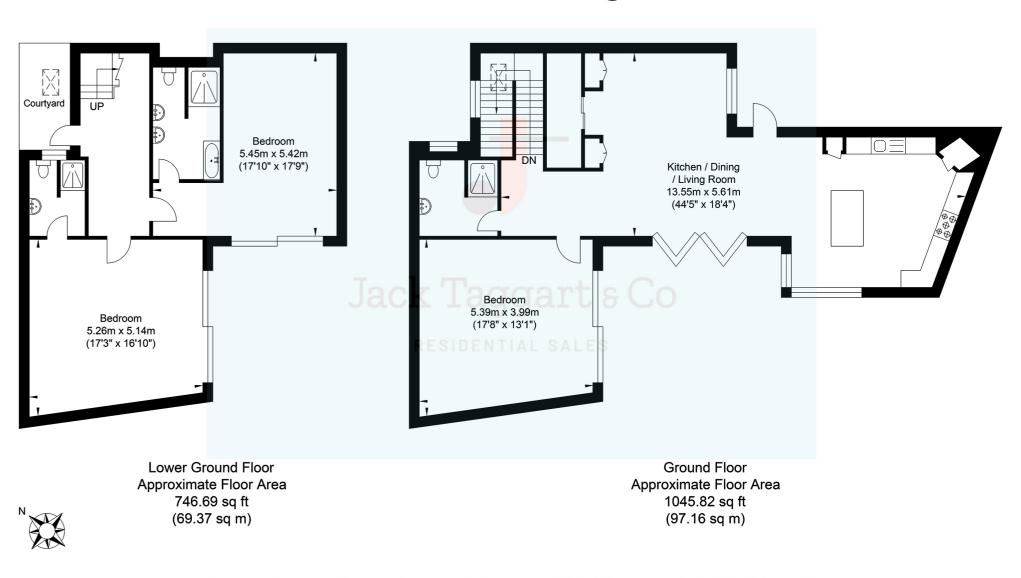

As you drive through your electric gated entrance into this exclusive detached property, moving along the driveway as you approach the property admiring your new home this leads up to your private off road parking and WEST facing garden area. As you enter through the front door and into this modern, bright and spacious living area which has views over the private gardens. There are Large bi-fold doors which really incorporate this space that are going to be spectacular in the summer time making but also making this area perfect for entertaining guests. The bespoke kitchen will be one of the most upgraded kitchens around with integrated/ updated appliances and controls through a smart tablet or your phone making you feel like you are living in the future. Just off the kitchen is a courtyard which will suit a bistro set perfectly for your morning coffee.

On the ground floor we also have one of the three very large bedrooms. With large windows over the garden, natural light just floods in to this room ready to start your day. Moving downstairs into the lower ground floor you will be really impressed with the space that each room has. There are two huge double bedrooms which both have their own private en-suites and access to the sunny patio in the middle. For a newly built home this property is extremely well proportioned making the house really stand out from the rest.

## **London Road, Brighton**

Approximate Gross Internal Area = 166.53 sq m / 1792.51 sq ft Illustration for identification purposes only, measurements are approximate, not to scale.

Copyright GDImpact 2021