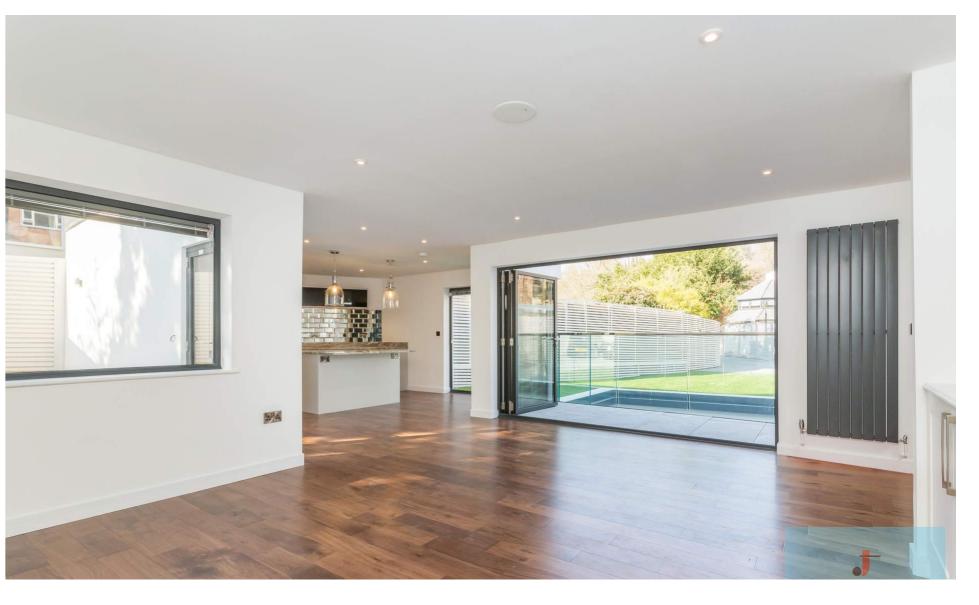

As you drive through your electric gated entrance into this exclusive detached property, moving along the driveway as you approach the property admiring your new home this leads up to your private off road parking and WEST facing garden area. As you enter through the front door and into this modern, bright and spacious living area which has views over the private gardens. There are Large bi-fold doors which really incorporate this space that are going to be spectacular in the summer time making but also making this area perfect for entertaining guests. The bespoke kitchen will be one of the most upgraded kitchens around with integrated/ updated appliances and controls through a smart tablet or your phone making you feel like you are living in the future. Just off the kitchen is a courtyard which will suit a bistro set perfectly for your morning coffee.