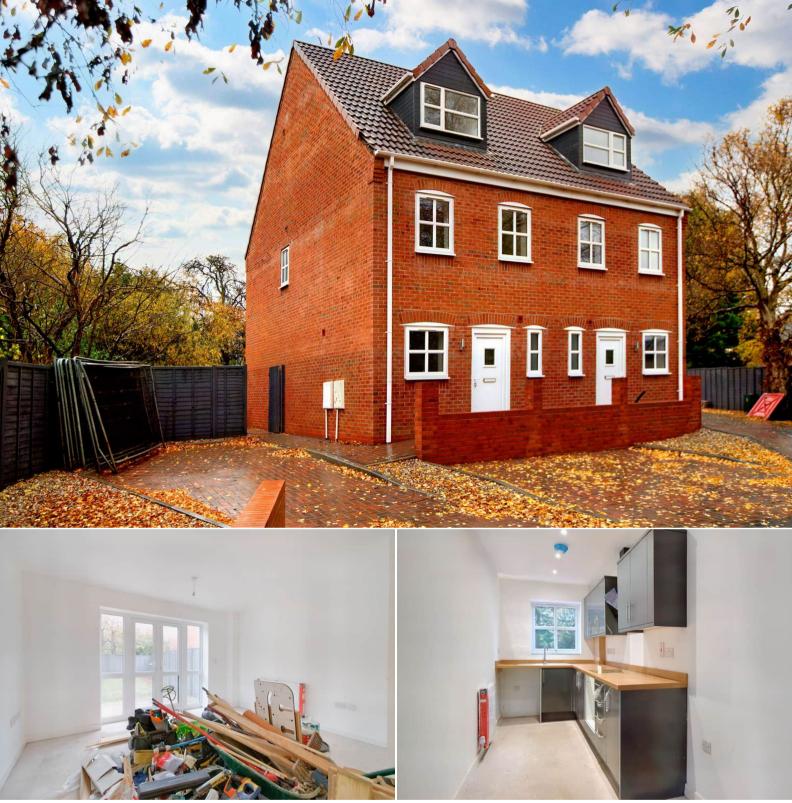

## Astonfields Road Stafford

Bettermove are proud to present this exciting three bedroom semi-detached house in Stafford, available with no forward chain.

The build was completed in October 2022 and is available with vacant possession. There is off road parking available for two cars. The council tax band is TBC.

The interior of this well presented property consists of an open plan kitchen/living/dining room and WC on the ground floor. The first floor contains two bedrooms and the family bathroom while the second floor comprises the master bedroom with an en suite shower room. The exterior boasts an enclosed rear garden with patio, perfect for enjoying the summer months.

Located in the popular town of Stafford, the property is close to a range of amenities, including supermarkets, shops, restaurants and pubs. Transport links can be found from the A34, A5013, A513, M6 and Stafford train station.