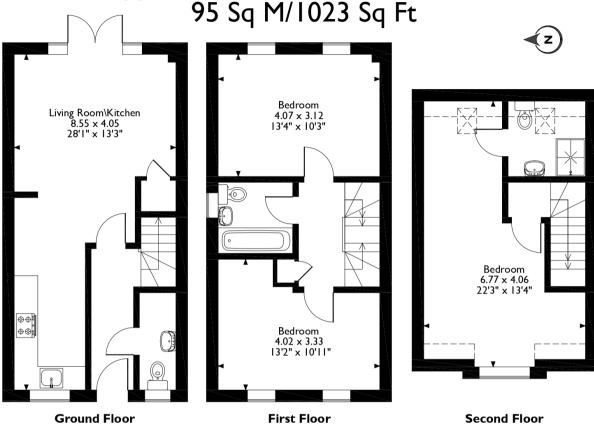

Astonfields Road, Stafford Approximate Gross Internal Area 95 Sq M/1023 Sq Ft

Please note that the location of doors, windows and other items are approximate and this floorplan is to be used for illustrative purposes only. Unauthorized reproduction is prohibited.