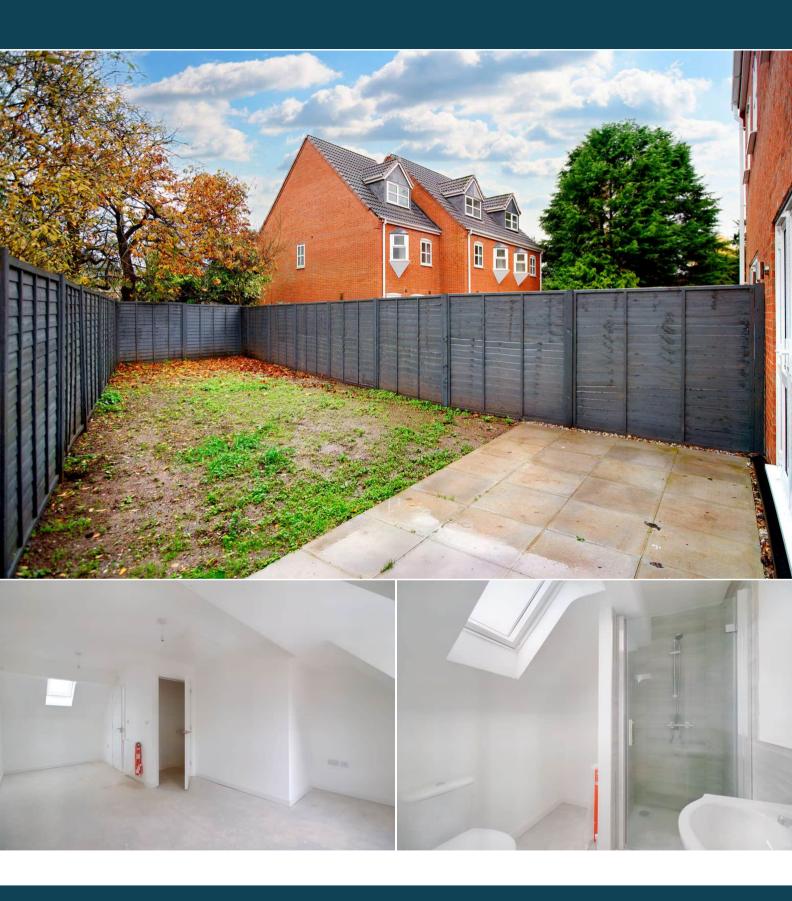

The interior of this well presented property consists of an open plan kitchen/living/dining room and WC on the ground floor. The first floor contains two bedrooms and the family bathroom while the second floor comprises the master bedroom with an en suite shower room. The exterior boasts an enclosed rear garden with patio, perfect for enjoying the summer months.