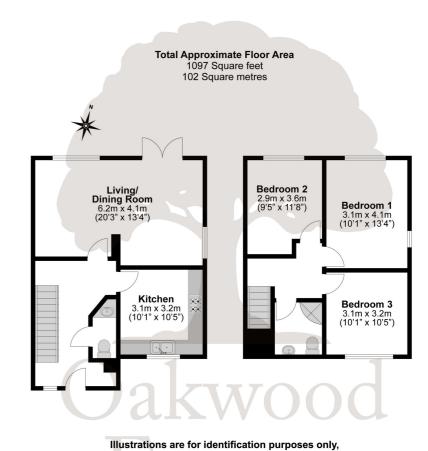

The ground floor features spacious entrance hallway with access to a downstairs cloakroom and leading to fitted kitchen. The main reception room lies across the back of the house overlooking the rear garden, and stretches 20ft with ample space for both living and dining furniture.

The first floor features three good size bedrooms and a family bathroom featuring modern tiles and corner shower cubicle.

The rear garden is mostly laid to shingle with gates for side access and dropped kerb to allow parking. Alternatively there is on-street parking available.

SPACIOUS KITCHEN

**DOWNSTAIRS CLOAKROOM & MODERN** FAMILY SHOWER ROOM

NO CHAIN

20FT RECEPTION ROOM

PRIVATE REAR GARDEN

OPTION FOR REAR PARKING WITHIN **GARDEN** 