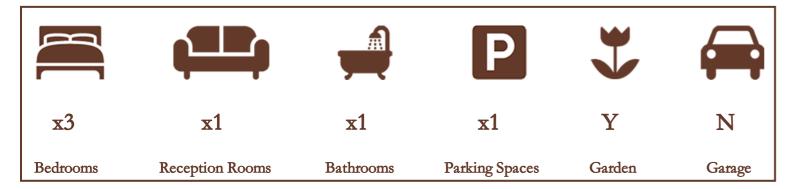

rear garden, and stretches 20ft with ample space for both living and dining furniture.

The first floor features three good size bedrooms and a family bathroom featuring modern tiles and corner shower cubicle.

The rear garden is mostly laid to shingle with gates for side access and dropped kerb to allow parking. Alternatively there is on-street parking available.

The property is ideally located a short distance from Langley station and would ideally suit a family.

Estates

Floor Plan Property Information



THREE BEDROOM DETACHED HOUSE



WALKING DISTANCE TO LANGLEY GRAMMAR SCHOOL AND LANGLEY **STATION** 



SPACIOUS KITCHEN



**DOWNSTAIRS CLOAKROOM & MODERN** FAMILY SHOWER ROOM

NO CHAIN





20FT RECEPTION ROOM



PRIVATE REAR GARDEN



OPTION FOR REAR PARKING WITHIN **GARDEN** 





## Transport Links

**NEAREST STATIONS:** 

Langley Station (0.4 mi)

Iver Station (1.7 mi) Datchet Station (2.0 mi)

Local Schools

PRIMARY SCHOOLS

Marish Primary School

0.2 miles away

Langley Hall Primary Academy

0.2 miles away

The Langley Academy Primary

0.4 miles away

The Langley Heritage School

0.5 miles away

## SECONDARY SCHOOLS

Langley Grammar School

0.4 miles away

The Langley Academy

0.4 miles away

St Bernard's Catholic Grammar School

1.3 miles away

Upton Court Grammar School

1.5 miles away

Council Tax

Band D



Prospective purchasers should be aware that these sales particulars are intended as a general guide only and room sizes should not be relied upon for carpets or furnishing. We have not carried out any form of survey nor have we tested any appliance or s