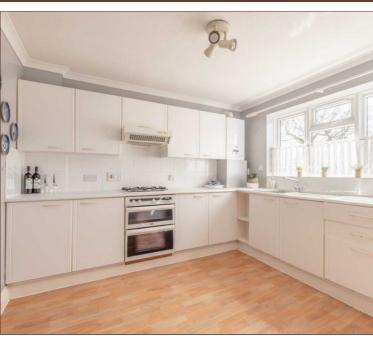

The ground floor features spacious entrance hallway with access to a downstairs cloakroom and leading to fitted kitchen. The main reception room lies across the back of the house overlooking the rear garden, and stretches 20ft with ample space for both living and dining furniture.

SPACIOUS KITCHEN

**DOWNSTAIRS CLOAKROOM & MODERN** FAMILY SHOWER ROOM

NO CHAIN

20FT RECEPTION ROOM

PRIVATE REAR GARDEN

OPTION FOR REAR PARKING WITHIN **GARDEN** 