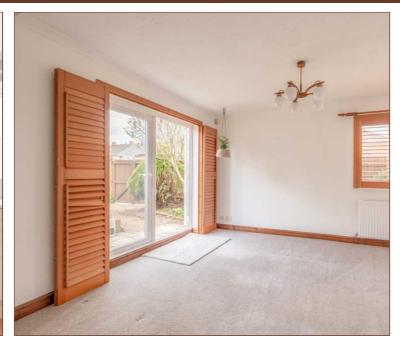

The ground floor features spacious entrance hallway with access to a downstairs cloakroom and leading to fitted kitchen. The main reception room lies across the back of the house overlooking the rear garden, and stretches 20ft with ample space for both living and dining furniture.