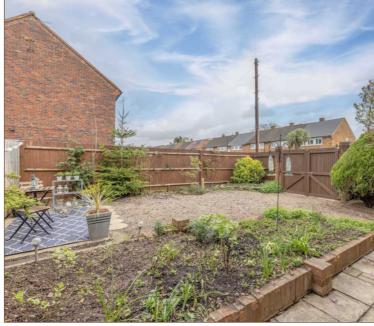

The first floor features three good size bedrooms and a family bathroom featuring modern tiles and corner shower cubicle.

The rear garden is mostly laid to shingle with gates for side access and dropped kerb to allow parking. Alternatively there is on-street parking available.