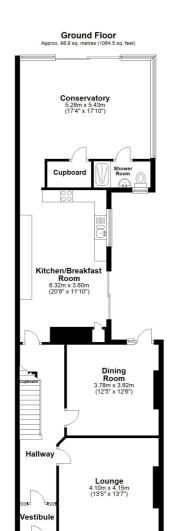

For those moments when the family needs their own space, a SEPARATE REAR SITTING ROOM offers the perfect retreat, allowing children to play or teens to hang out with friends.

The heart of the home lies within the DINING KITCHEN, a practical yet stylish space where culinary creations and cherished memories are made. A convenient DOWNSTAIRS WC adds to the functionality of the home, while the CONSERVATORY provides a vast area overlooking the expansive rear garden, inviting endless opportunities for indoor-outdoor living and entertainment.

Don't miss the chance to experience the warmth and charm of this family-friendly haven. Call now to schedule your viewing and make this house your cherished home sweet home.

Total area: approx. 168.6 sq. metres (1814.7 sq. feet)

Plan produced using PlanUp.