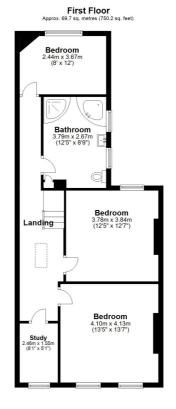

Upstairs, discover FOUR BEDROOMS and a family BATHROOM, offering comfort and privacy for every member of the family.

Outside, convenience meets practicality with OFF-ROAD PARKING, and a GENEROUSLY SIZED enclosed REAR GARDEN, providing a safe haven for children and pets to play freely while you unwind in the fresh air.

Don't miss the chance to experience the warmth and charm of this family-friendly haven. Call now to schedule your viewing and make this house your cherished home sweet home.

Total area: approx. 168.6 sq. metres (1814.7 sq. feet)

Plan produced using PlanUp.