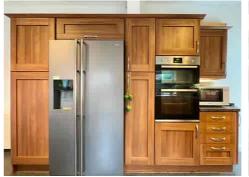

For those moments when the family needs their own space, a SEPARATE REAR SITTING ROOM offers the perfect retreat, allowing children to play or teens to hang out with friends.

The heart of the home lies within the DINING KITCHEN, a practical yet stylish space where culinary creations and cherished memories are made. A convenient DOWNSTAIRS WC adds to the functionality of the home, while the CONSERVATORY provides a vast area overlooking the expansive rear garden, inviting endless opportunities for indoor-outdoor living and entertainment.