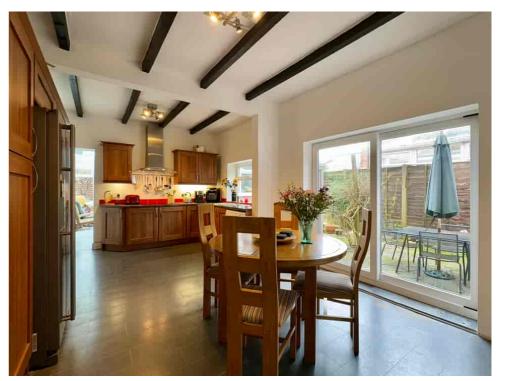

For those moments when the family needs their own space, a SEPARATE REAR SITTING ROOM offers the perfect retreat, allowing children to play or teens to hang out with friends.

The heart of the home lies within the DINING KITCHEN, a practical yet stylish space where culinary creations and cherished memories are made. A convenient DOWNSTAIRS WC adds to the functionality of the home, while the CONSERVATORY provides a vast area overlooking the expansive rear garden, inviting endless opportunities for indoor-outdoor living and entertainment.