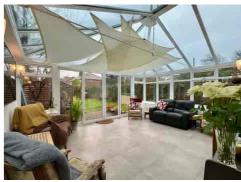

For those moments when the family needs their own space, a SEPARATE REAR SITTING ROOM offers the perfect retreat, allowing children to play or teens to hang out with friends.

The heart of the home lies within the DINING KITCHEN, a practical yet stylish space where culinary creations and cherished memories are made. A convenient DOWNSTAIRS WC adds to the functionality of the home, while the CONSERVATORY provides a vast area overlooking the expansive rear garden, inviting endless opportunities for indoor-outdoor living and entertainment.