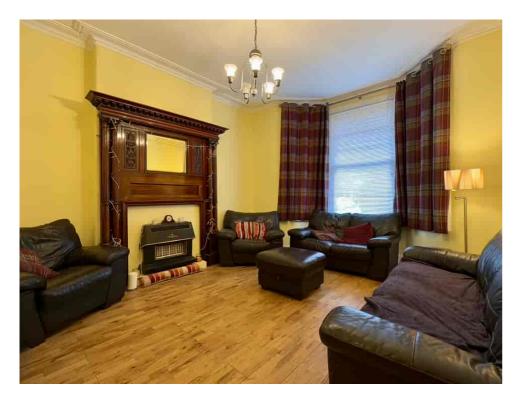

As you step through the welcoming ENTRANCE HALL, you're greeted by the warmth of this inviting abode. The front-facing LOUNGE, adorned with a bay window, invites sunlight to dance through, creating a cosy ambience for family gatherings or peaceful relaxation.