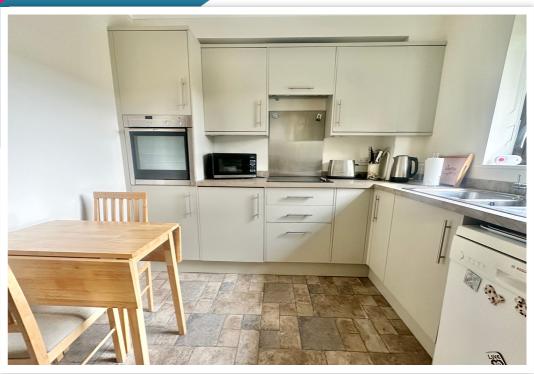

## AT A GLANCE...

A bright & spacious apartment in Bexhill Town Centre with no onward chain. Situated on the first floor of this well-maintained purpose-built block with lift access and a beautiful view of Egerton Park Lake. Accommodation includes; Stair & lift access to the first floor. The dual-aspect lounge offers a great deal of natural light through the two bay windows, as well as ample space for living room and dining room furniture. The modern fitted kitchen/breakfast room offers a range of matching wall units and base units with integrated 'Neff' appliances including an eye-level double oven, a fridge and space & plumbing for a washing machine. In addition, there are two double bedrooms and a modern fitted shower room. Furthermore, the property benefits from gas central heating, double glazing and residents parking.