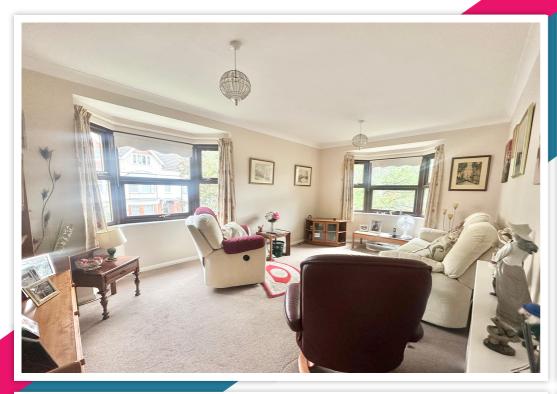

## AT A GLANCE...

A bright & spacious apartment in Bexhill Town Centre with no onward chain. Situated on the first floor of this well-maintained purpose-built block with lift access and a beautiful view of Egerton Park Lake. Accommodation includes; Stair & lift access to the first floor. The dual-aspect lounge offers a great deal of natural light through the two bay windows, as well as ample space for living room and dining room furniture. The modern fitted kitchen/breakfast room offers a range of matching wall units and base units with integrated 'Neff' appliances including an eye-level double oven, a fridge and space & plumbing for a washing machine. In addition, there are two double bedrooms and a modern fitted shower room. Furthermore, the property benefits from gas central heating, double glazing and residents parking.