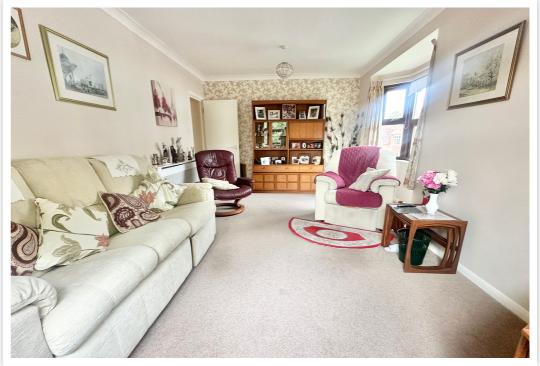

## AT A GLANCE...

A bright & spacious apartment in Bexhill Town Centre with no onward chain. Situated on the first floor of this well-maintained purpose-built block with lift access and a beautiful view of Egerton Park Lake. Accommodation includes; Stair & lift access to the first floor. The dual-aspect lounge offers a great deal of natural light through the two bay windows, as well as ample space for living room and dining room furniture. The modern fitted kitchen/breakfast room offers a range of matching wall units and base units with integrated 'Neff' appliances including an eye-level double oven, a fridge and space & plumbing for a washing machine. In addition, there are two double bedrooms and a modern fitted shower room. Furthermore, the property benefits from gas central heating, double glazing and residents parking.

## **Key Features:**

- First Floor Purpose Built Apartment
- Two Double Bedrooms
- Views Over Egerton Park Lake
- No Onward Chain

- Town Centre Location
- Communal Parking
- Modern Kitchen & Shower Room
- Lift Access