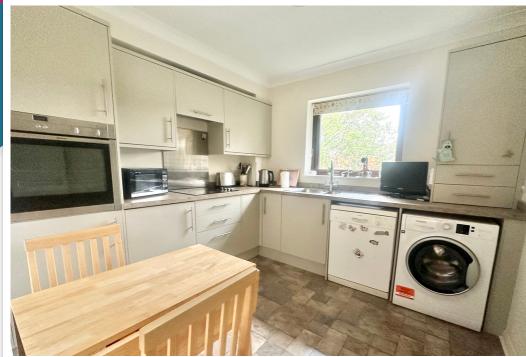

## AT A GLANCE...

A bright & spacious apartment in Bexhill Town Centre with no onward chain. Situated on the first floor of this well-maintained purpose-built block with lift access and a beautiful view of Egerton Park Lake. Accommodation includes; Stair & lift access to the first floor. The dual-aspect lounge offers a great deal of natural light through the two bay windows, as well as ample space for living room and dining room furniture. The modern fitted kitchen/breakfast room offers a range of matching wall units and base units with integrated 'Neff' appliances including an eye-level double oven, a fridge and space & plumbing for a washing machine. In addition, there are two double bedrooms and a modern fitted shower room. Furthermore, the property benefits from gas central heating, double glazing and residents parking.