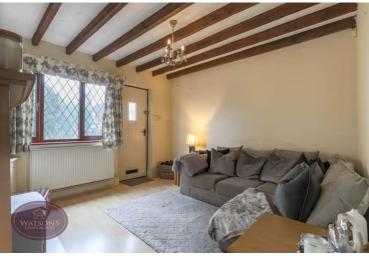

### Lounge

3.63m x 3.51m (11' 11" x 11' 6") Entrance door to the front, uPVC double glazed window to the front and radiator. Door to the dining kitchen.