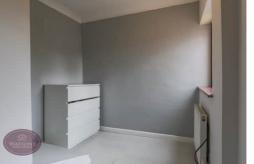

## **Bedroom 1**

3.69m x 3.55m (12' 1" x 11' 8") UPVC double glazed window to the front, fitted wardrobe and radiator.

### **Bedroom 2**

3.46m x 2.48m (11' 4" x 8' 2") UPVC double glazed window to the rear and radiator.