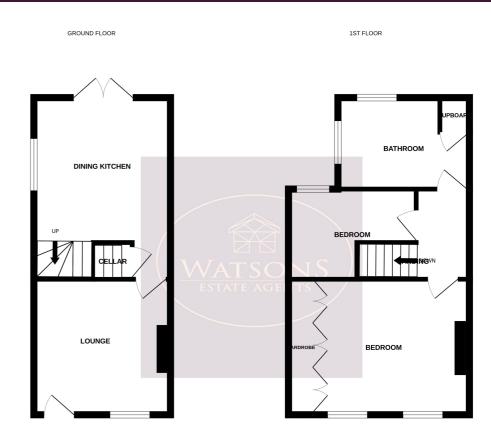

## **Ground Floor**

### Lounge

3.63m x 3.51m (11' 11" x 11' 6") Entrance door to the front, uPVC double glazed window to the front and radiator. Door to the dining kitchen.

# **Dining Kitchen**

5.66m x 3.48m (18' 7" x 11' 5") A range of matching wall & base units, work surfaces incorporating an inset sink & drainer unit. Integrated appliances to include: double electric oven, gas hob with extractor over, fridge freezer and dishwasher. Plumbing for washing machine, uPVC double glazed window to the rear, radiator and door to the rear garden.

### **First Floor**

## Landing

Doors to both bedrooms and bathroom.

Whilst every attempt has been made to ensure the accuracy of the floorpian contained here, measureme of doors, windows, rooms and any other items are approximate and no responsibility is taken for any erm omission or mis-statement. This plan is for illustrative purposes only and should be used as such by an prospective purchaser. The services, systems and appliances shown have not been tested and no guaran as to their operability or efficiency; can be given.

## **Bedroom 1**

3.69m x 3.55m (12' 1" x 11' 8") UPVC double glazed window to the front, fitted wardrobe and radiator.

### **Bedroom 2**

3.46m x 2.48m (11' 4" x 8' 2") UPVC double glazed window to the rear and radiator.

## **Shower Room**

3 piece suite in white comprising WC, pedestal sink unit and corner shower cubicle. Obscured uPVC double glazed window to the side, airing cupboard housing the combination boiler and radiator.