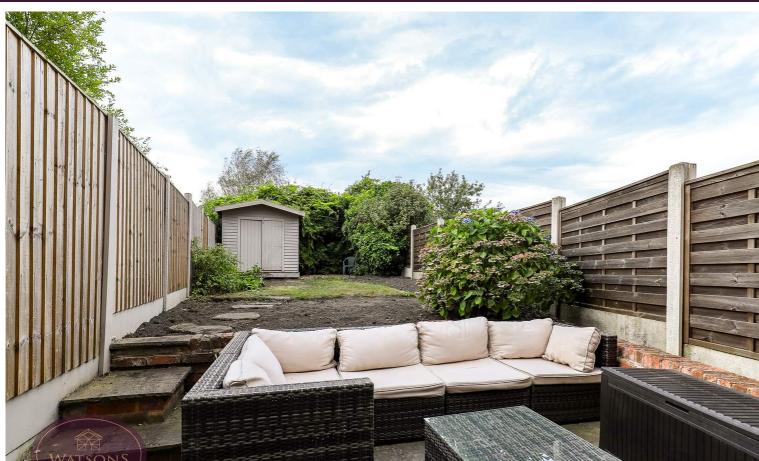

## **Outside**

To the front of the property is a paved driveway with parking for 1 car. The West facing rear garden comprises a paved patio, turfed lawn, timber built shed and is enclosed by timber fencing to the perimeter.