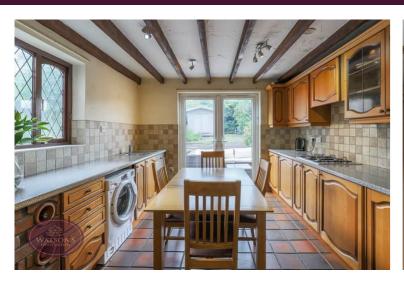

# **Dining Kitchen**

5.66m x 3.48m (18' 7" x 11' 5") A range of matching wall & base units, work surfaces incorporating an inset sink & drainer unit. Integrated appliances to include: double electric oven, gas hob with extractor over, fridge freezer and dishwasher. Plumbing for washing machine, uPVC double glazed window to the rear, radiator and door to the rear garden.