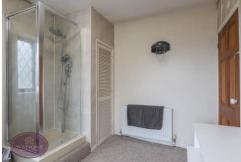

## **Shower Room**

3 piece suite in white comprising WC, pedestal sink unit and corner shower cubicle. Obscured uPVC double glazed window to the side, airing cupboard housing the combination boiler and radiator.