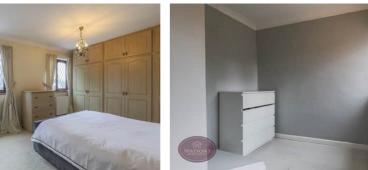

## **Bedroom 1**

3.69m x 3.55m (12' 1" x 11' 8") UPVC double glazed window to the front, fitted wardrobe and radiator.

### **Bedroom 2**

3.46m x 2.48m (11' 4" x 8' 2") UPVC double glazed window to the rear and radiator.