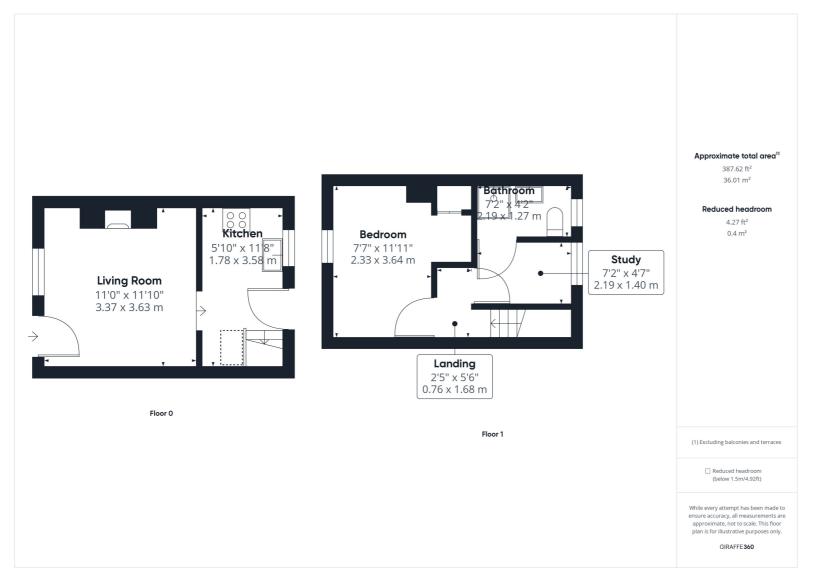

Situated within the highly sought after village of Pirton, this one bedroom period property resides within close proximity to local amenities and countryside walks.

The ground floor accommodation comprises living room with fire place, kitchen with door leading out to the rear garden. Upstairs there is a bedroom, additional room suitable for a study and a family bathroom. Access to loft space.

- One bedroom period property
- Living room with fireplace
- Enclosed rear garden with patio area
- 4.8 miles, 15 mins drive to Hitchin main line train station (as per Google Maps)
- 5 miles, 13 mins drive to Hitchin town centre (as per Google Maps)
- NO ONWARD CHAIN