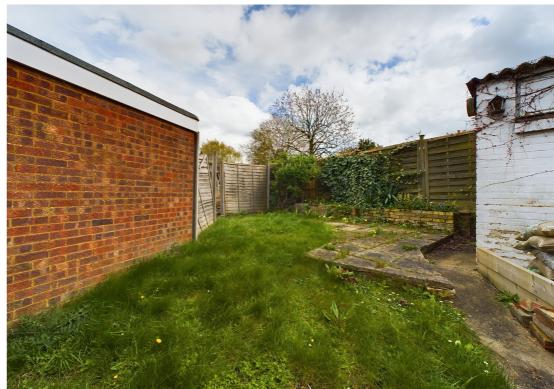

To the outside is an enclosed rear garden and whilst being mainly laid to lawn also benefits from a patio area and a brick built shed.

Pirton is a small village and civil parish three miles north-east of Hitchin in Hertfordshire, England. The church, rebuilt in 1877, but with the remains of its 12th-century tower, is built within the bailey of a former castle. Pirton Grange, which was remodelled in the 18th century, is in the north of the parish, and is a particularly interesting, moated Elizabethan house with a timber framed gatehouse. Hammonds Farm and Rectory Farm, with its Tithe barn, are also Elizabethan.

- One bedroom period property
- Living room with fireplace
- Enclosed rear garden with patio area
- 4.8 miles, 15 mins drive to Hitchin main line train station (as per Google Maps)
- 5 miles, 13 mins drive to Hitchin town centre (as per Google Maps)
- NO ONWARD CHAIN