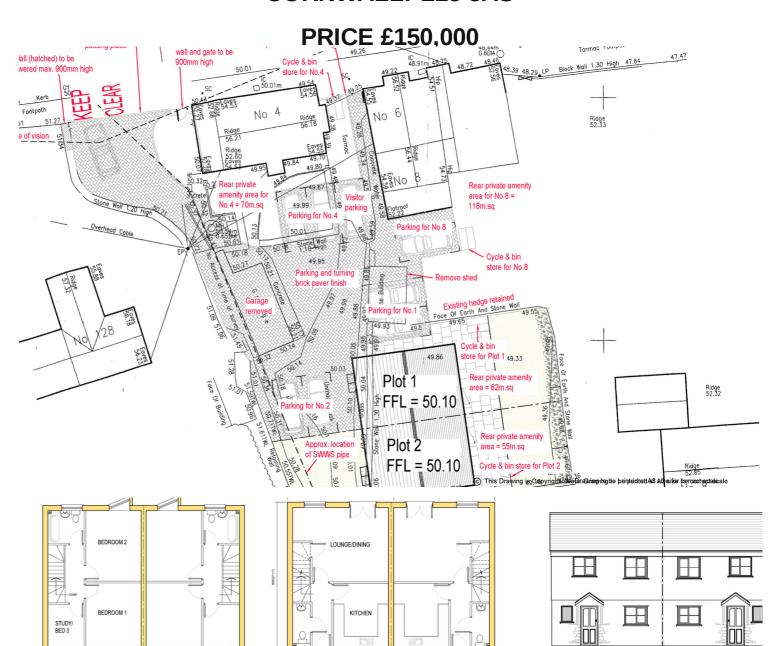

## LAND TO THE REAR OF, 4 SANDY HILL, ST AUSTELL, CORNWALLPL25 3AS

FOR SALE A BUILDING PLOT WITH PLANNING PERMISSION FOR A PAIR OF THREE BEDROOM SEMI DETACHED HOUSES SITUATED IN THE HIGHLY POPULAR AREA OF MOUNTCHARLES. THE PLANNING NUMBER FOR THIS APPROVAL IS PA20/10868. THE PROPERTIES WILL BE SITUATED AWAY FROM THE ROAD IN A QUIET AND SMALL CUL DE SAC. MAIN SERVICES ARE PRESENT AND ACCESSED FORM THE ROAD AT SANDY HILL.

6, Vicarage Hill, St Austell, Cornwall, PL25 5PL

Email: sales@moveincornwall.co.uk Website: www.moveincornwall.co.uk Telephone: 01726 69933

For sale a building plot with planning permission for a pair of three bedroom semi detached houses situated in the highly popular area of Mountcharles. The planning number for this approval is PA20/10868. The properties will be situated away from the road in a quiet and small cul de sac. Main services are present and accessed form the road at Sandy Hill.